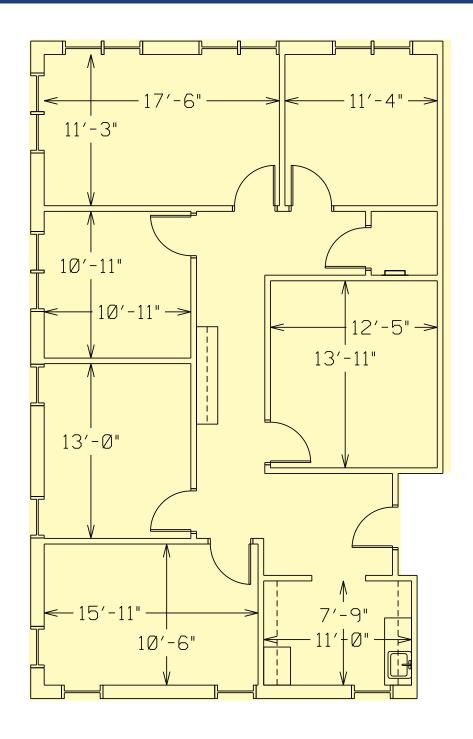

Elevator access                                          |





#### **DEMOGRAPHICS**

| RADIUS                  | 1 MILE   | 3 MILE    | 5 MILE    |
|-------------------------|----------|-----------|-----------|
| 2019 Population         | 6,651    | 61,097    | 167,800   |
| Avg. Household Income   | \$82,711 | \$108,650 | \$110,329 |
| Median Household Income | \$57,625 | \$79,334  | \$79,720  |
| Households              | 2,967    | 24,198    | 64,461    |
| Daytime Employees       | 15,476   | 34,479    | 60,384    |



| TENANT ROSTER |                               |          |  |  |
|---------------|-------------------------------|----------|--|--|
| 201           | Truliant Federal Credit Union | 788 SF   |  |  |
| 202           | AVAILABLE                     | 1,356 SF |  |  |



324 N TRADE ST SUITE 202 MATTHEWS NC 1,356 USF

# MATTHEWS NORTH CAROLINA

Nestled between Charlotte and Union County, Matthews offers big city amenities with a small-town feel. Annual festivals, family-friendly entertainment and plenty of recreational amenities have made it one of the most desired locations in the region. Downtown Matthews is a vibrant destination buzzing with nightlife, exciting restaurants, and shopping.

Consistently ranked as one of the safest places to live, and one of the best places to raise a family, Matthews has much to offer, yet maintains the small town feel that draw so many people here.











# CONTACT FOR DETAILS

JOSH BEAVER

(704) 373-9797 Josh@TheNicholsCompany.com



# THE NICHOLS COMPANY

### Website

 $www. The {\bf Nichols Company. com}$ 

####