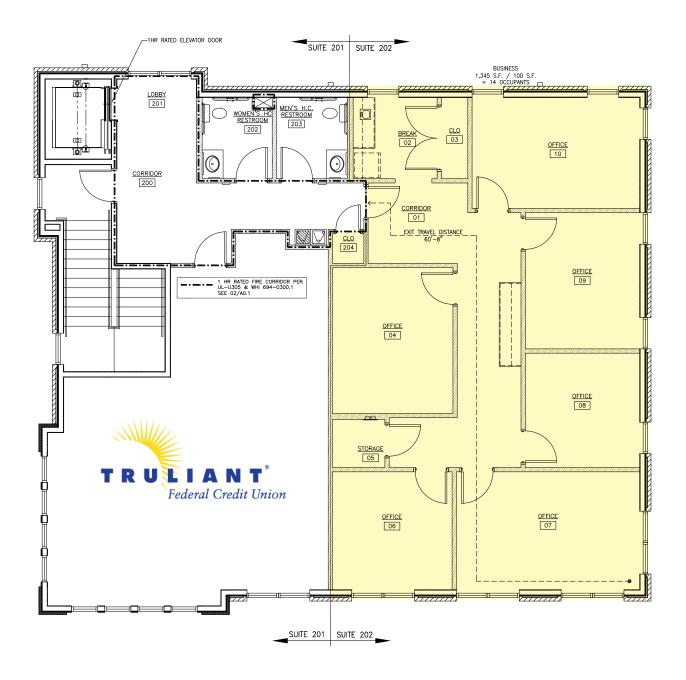

| TENANT ROSTER |                               |          |  |  |
|---------------|-------------------------------|----------|--|--|
| 201           | Truliant Federal Credit Union | 788 SF   |  |  |
| 202           | AVAILABLE                     | 1,356 SF |  |  |

324 N TRADE ST SUITE 202 MATTHEWS NC 1,356 USF