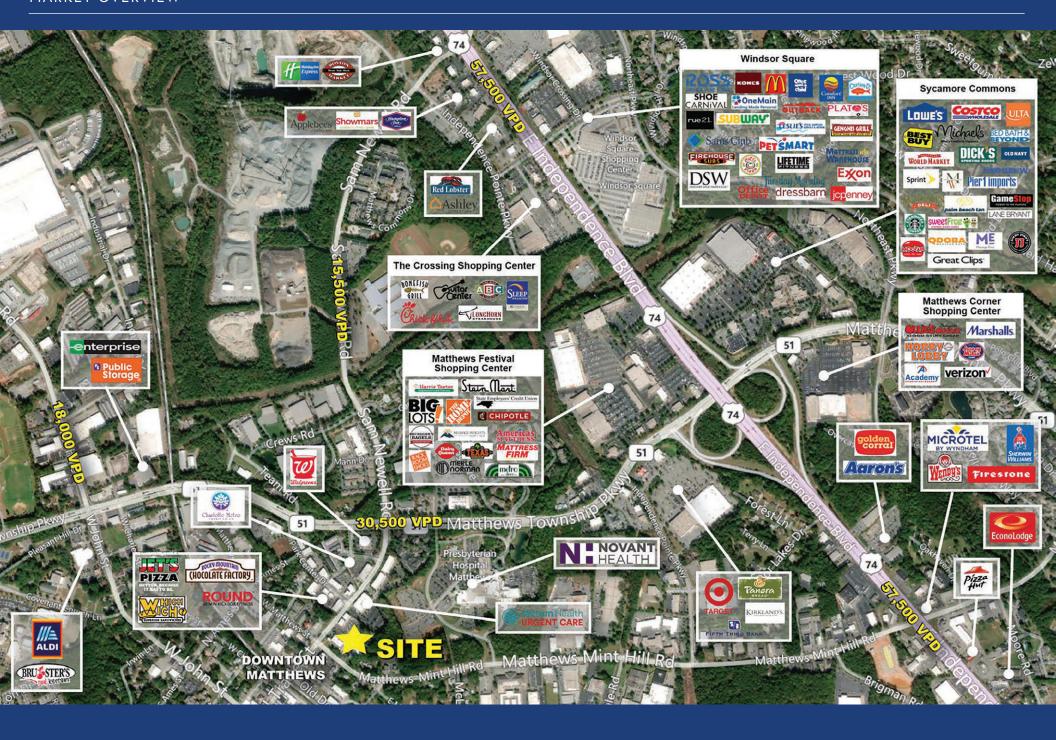

# 324 NORTH TRADE STREET

+/- 1,356 SF office space for lease at 324 North Trade Street is conveniently located in Downtown Matthews with easy access to Hwy 51, I-485, Matthews Hospital and other amenities. The building is anchored by Truliant Federal Credit Union.

# PROPERTY DETAILS

| Address          | 324 North Trade Street<br>Matthews, North Carolina 28105 |
|------------------|----------------------------------------------------------|
| Available SF     | +/- 1,356 SF Office for Lease                            |
| Parking          | Ample parking                                            |
| Access           | Easy access to Hwy 51 and I-485                          |
| Traffic Counts   | North Trade Street   15,500 VPD                          |
| Leasing Details  | \$18/SF NNN                                              |
| Additional Notes | Elevator access                                          |