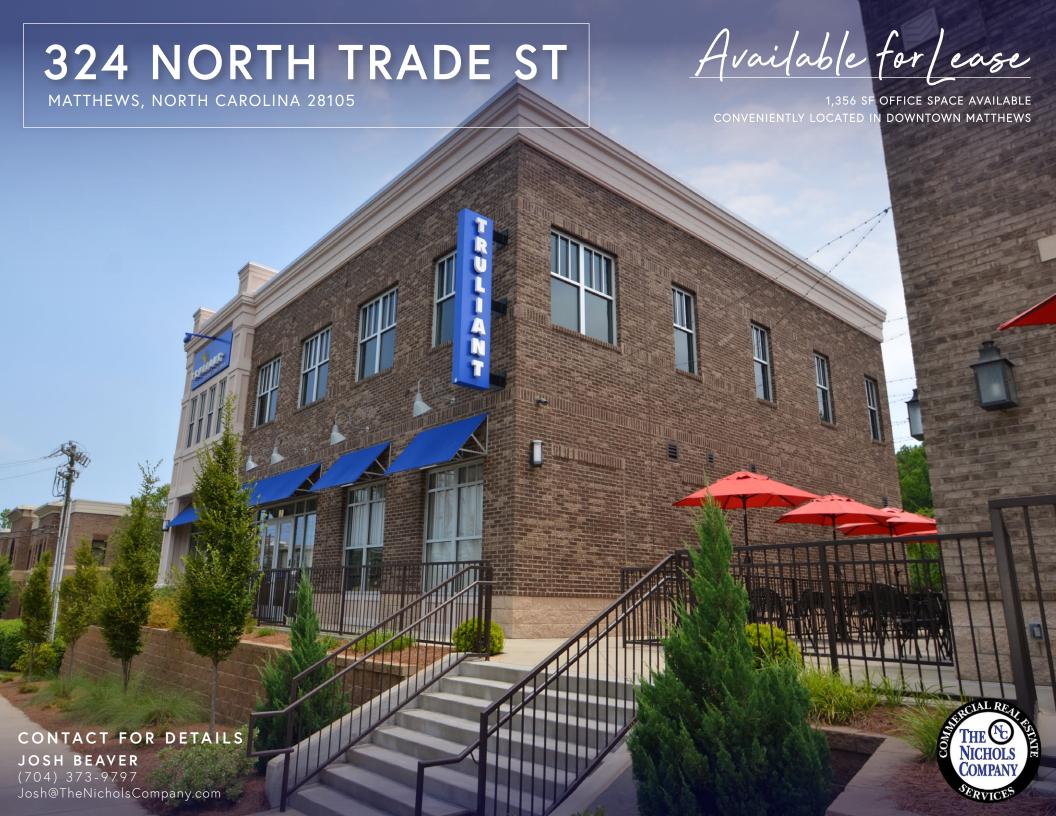

# 324 NORTH TRADE STREET

+/- 1,356 SF office space for lease at 324 North Trade Street is conveniently located in Downtown Matthews with easy access to Hwy 51, I-485, Matthews Hospital and other amenities. The building is anchored by Truliant Federal Credit Union.

# PROPERTY DETAILS

| Address          | 324 North Trade Street<br>Matthews, North Carolina 28105 |
|------------------|----------------------------------------------------------|
| Available SF     | +/- 1,356 SF Office for Lease                            |
| Parking          | Ample parking                                            |
| Access           | Easy access to Hwy 51 and I-485                          |
| Traffic Counts   | North Trade Street   15,500 VPD                          |
| Leasing Details  | \$18/SF NNN                                              |
| Additional Notes | Elevator access                                          |