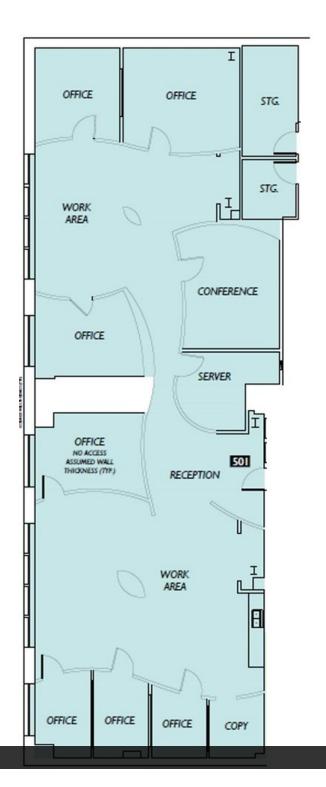

### **PROPERTY OVERVIEW**

Professional office suites available for lease in the heart of Downtown Tacoma. Suite 501 is 3,200 SF and features open work areas, private offices and a kitchenette with exposed brick and high ceilings. Property located near the Tacoma Financial Center and Hotel Murano with easy access to the freeways (SR 16, I-705, I-5). Building located near the Tacoma Link light rail that is expanding through the Stadium District and Hilltop. Monthly parking garage available on Commerce Street.

### PROPERTY HIGHLIGHTS

- In Tacoma's Financial District
- Easy freeway access (SR 16, I-705 and I-5)
- Near Tacoma link light rail
- Great central location between Seattle and Portland
- Suite 501 is 3,200 SF

### 1117 BROADWAY PLAZA

Tacoma, WA 98402 SUITE 501

SUITE 501

CBCWORLDWIDE.COM