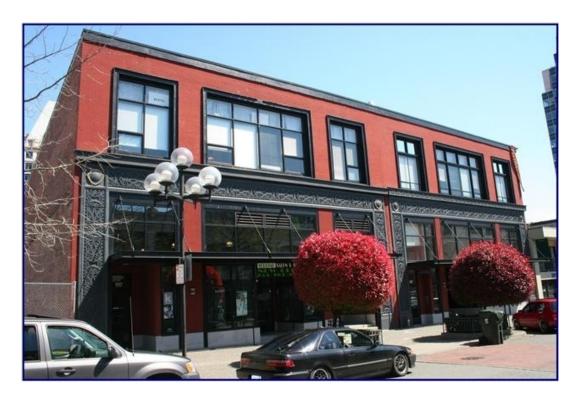

### 1117 BROADWAY PLAZA

Tacoma, WA 98402

**AVAILABLE SPACE:** 

3,200 SF

**ASKING LEASE RATE:** 

\$14.00 SF/ NNN (\$6.00)

**SPACE AVAILABLE:** 

Professional office suites available in the heart of Downtown

### 1117 BROADWAY PLAZA

Tacoma, WA 98402

### **PROPERTY OVERVIEW**

Professional office suites available for lease in the heart of Downtown Tacoma. Suite 501 is 3,200 SF and features open work areas, private offices and a kitchenette with exposed brick and high ceilings. Property located near the Tacoma Financial Center and Hotel Murano with easy access to the freeways (SR 16, I-705, I-5). Building located near the Tacoma Link light rail that is expanding through the Stadium District and Hilltop. Monthly parking garage available on Commerce Street.