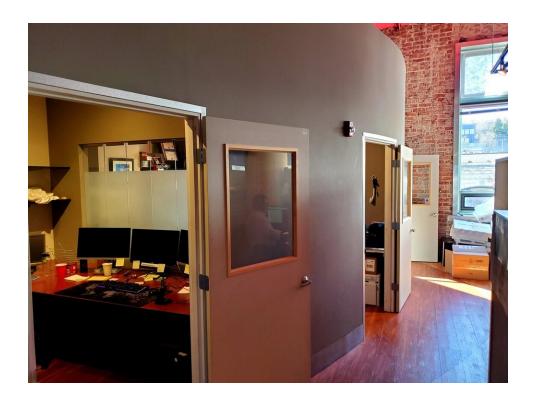

### **PROPERTY OVERVIEW**

Professional office suites available for lease in the heart of Downtown Tacoma. Suite 501 is 3,200 SF and features open work areas, private offices and a kitchenette with exposed brick and high ceilings. Property located near the Tacoma Financial Center and Hotel Murano with easy access to the freeways (SR 16, I-705, I-5). Building located near the Tacoma Link light rail that is expanding through the Stadium District and Hilltop. Monthly parking garage available on Commerce Street.