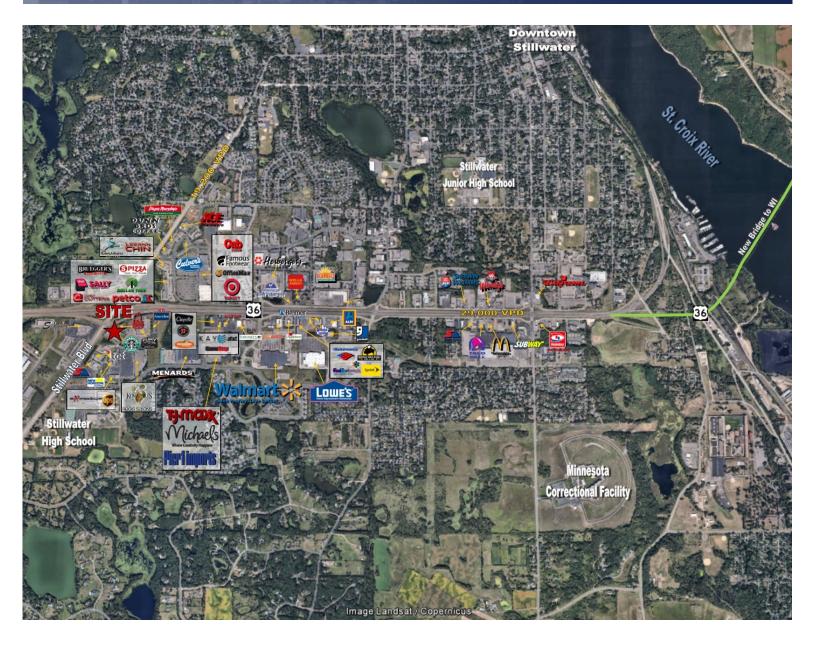

| NEARBY RETAILERS |            |  |  |
|------------------|------------|--|--|
| Starbucks        |            |  |  |
| Kowalski's       |            |  |  |
| Target           |            |  |  |
| Lowe's           |            |  |  |
| Menards          |            |  |  |
| TRAFFIC COUNTS   |            |  |  |
| HIGHWAY 5        | 19,200 VPD |  |  |
| HIGHWAY 36       | 28,000 VPD |  |  |

#### COMMENTS

- Located in the major trade area of Oak Park Heights. •
- Near Stillwater High School •
- The Hwy 36 bridge was completed in August of 2017 • crossing the St. Croix River between Minnesota and Wisconsin.