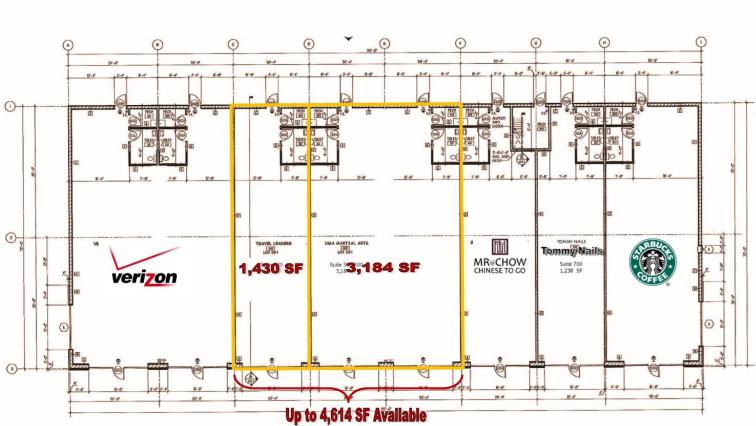

#### **PROPERTY INFORMATION**

| Address             | 5980 Neal Ave N      |
|---------------------|----------------------|
| Сіту, State         | Oak Park Heights, MN |
| BUILDING SIZE       | 11,775 SF            |
| LOT SIZE            | 1.37                 |
| MAX SPACE AVAILABLE | 3,184 SF             |
| MIN SPACE AVAILABLE | 1,200 SF             |
| LEASE RATE          | Negotiable           |
| TAXES & CAM         | \$8.16               |
| Parking / Ratio     | 5:1,000              |
| ZONING              | B-2                  |
| COUNTY              | Washington           |
| YEAR BUILT          | 2006                 |