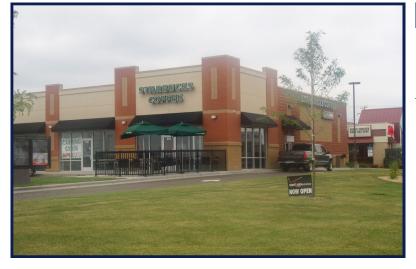

#### **PROPERTY OVERVIEW**

#### **PROPERTY INFORMATION**

| Address             | 5980 Neal Ave N      |
|---------------------|----------------------|
| Сіту, State         | Oak Park Heights, MN |
| BUILDING SIZE       | 11,775 SF            |
| LOT SIZE            | 1.37                 |
| MAX SPACE AVAILABLE | 3,184 SF             |
| MIN SPACE AVAILABLE | 1,200 SF             |
| LEASE RATE          | Negotiable           |
| TAXES & CAM         | \$8.16               |
| Parking / Ratio     | 5:1,000              |
| ZONING              | B-2                  |
| COUNTY              | Washington           |
| YEAR BUILT          | 2006                 |