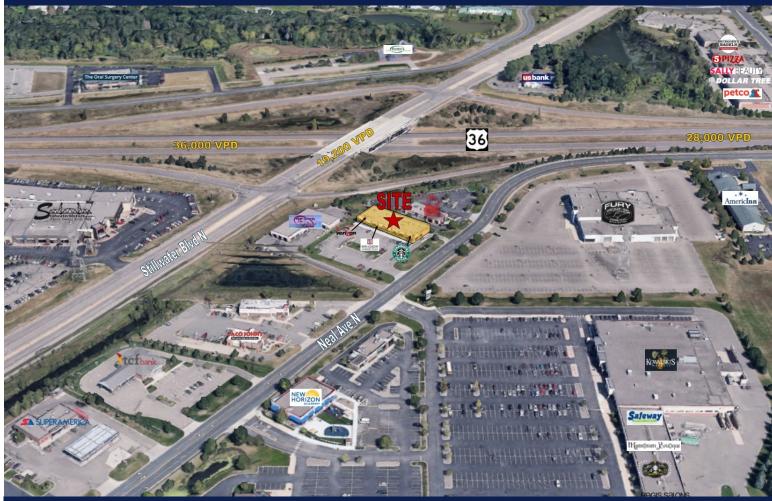

| NEARBY RETAILERS |            |  |  |
|------------------|------------|--|--|
| Starbucks        |            |  |  |
| Kowalski's       |            |  |  |
| Target           |            |  |  |
| Lowe's           |            |  |  |
| Menards          |            |  |  |
| TRAFFIC COUNTS   |            |  |  |
| HIGHWAY 5        | 19,200 VPD |  |  |
| HIGHWAY 36       | 28,000 VPD |  |  |

#### COMMENTS

- Located in the major trade area of Oak Park Heights. •
- Near Stillwater High School •
- The Hwy 36 bridge was completed in August of 2017 • crossing the St. Croix River between Minnesota and Wisconsin.

### AERIAL

THIS INFORMATION HAS BEEN SECURED FROM SOURCES WE BELIEVE TO BE RELIABLE, BUT WE MAKE NO REPRESENTATIONS OR WARRANTIES, EXPRESSED OR IMPLIED, AS TO THE ACCURACY OF THE INFORMATION. REFERENCES TO SQUARE FOOTAGE OR AGE ARE APPROXIMATE. UPLAND HAS NOT REVIEWED OR VERIFIED THIS INFORMATION. BUYER MUST VERIFY THE INFORMATION AND BEARS ALL RISK FOR ANY INACCURACIES. 612.332.6600