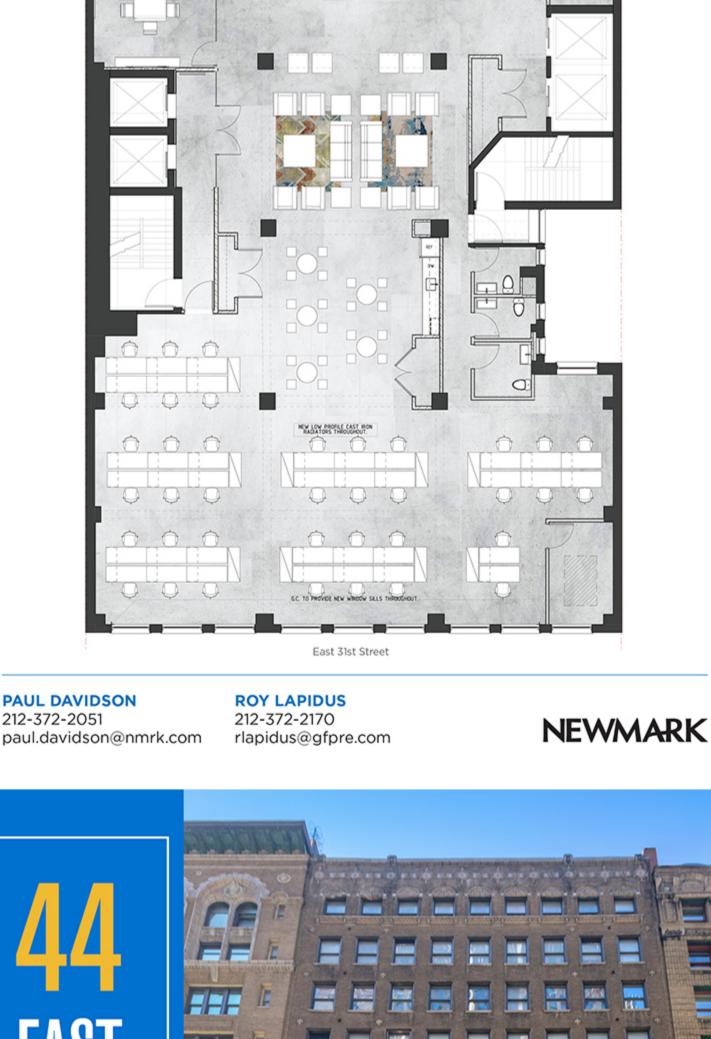

### **PREMISES** Entire 10th Floor - 7,229 RSF

**ASKING RENT** 

## **Upon Request**

**COMMENTS** 

Room

# Newly renovated lobby

and elevators · Close proximity to subway and

Ground-floor tenant: The Cutting

bus lines

paul.davidson@nmrk.com

PAUL DAVIDSON **ROY LAPIDUS** 212-372-2051 212-372-2170

### **TERM** 5-10 years

**Immediate** 

**AVAILABILITY** 

· Long-term, stable ownership · Pre-Built

· Great for TAMI-type companies

VIRTUALLY STAGED TOUR



rlapidus@gfpre.com



**NEWMARK** 



LOCATION HIGHLIGHTS





EAST

**PAUL DAVIDSON** 212-372-2051

212-372-2170 rlapidus@gfpre.com

paul.davidson@nmrk.com

**ROY LAPIDUS** 

**NEWMARK** 

The information contained herein has been obtained from sources deemed reliable but has not been verified and no guarantee, warranty or representation, either express or implied, is made with respect to such information. Terms of sale or lease and availability are subject to change or withdrawal without notice.

DOWNLOAD BROCHURE