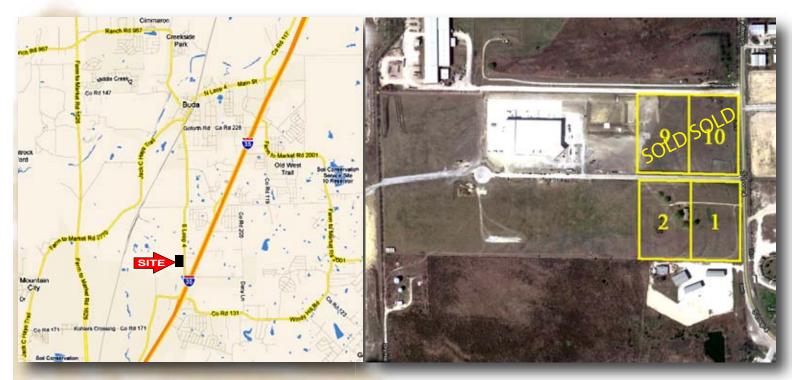

## FOR SALE - SOUTH BUDA BUSINESS PARK FM 967 South and Interstate 35, Buda, Texas, 78610

| LOCATION:                                                                                                                                                                                                                                                                                                                                                                                                                                                                                                                                                                                                                                                                                                                                                                                                                                                                                                                                                                                                                                                                                                                                                                                                                                                                                                                                                                                                                                                                                                                                                                                                                                                                                                                                                                                                                                                                                                                                                                                                                                                                                                                            | West side of FM 967 South (South Loop 4)<br>approximately 1200 feet northwest of the<br>intersection of FM 967 South and Interstate 35.    | ZONING:       | 12                                                                                                                                                                                                                                                                                          |
|--------------------------------------------------------------------------------------------------------------------------------------------------------------------------------------------------------------------------------------------------------------------------------------------------------------------------------------------------------------------------------------------------------------------------------------------------------------------------------------------------------------------------------------------------------------------------------------------------------------------------------------------------------------------------------------------------------------------------------------------------------------------------------------------------------------------------------------------------------------------------------------------------------------------------------------------------------------------------------------------------------------------------------------------------------------------------------------------------------------------------------------------------------------------------------------------------------------------------------------------------------------------------------------------------------------------------------------------------------------------------------------------------------------------------------------------------------------------------------------------------------------------------------------------------------------------------------------------------------------------------------------------------------------------------------------------------------------------------------------------------------------------------------------------------------------------------------------------------------------------------------------------------------------------------------------------------------------------------------------------------------------------------------------------------------------------------------------------------------------------------------------|--------------------------------------------------------------------------------------------------------------------------------------------|---------------|---------------------------------------------------------------------------------------------------------------------------------------------------------------------------------------------------------------------------------------------------------------------------------------------|
|                                                                                                                                                                                                                                                                                                                                                                                                                                                                                                                                                                                                                                                                                                                                                                                                                                                                                                                                                                                                                                                                                                                                                                                                                                                                                                                                                                                                                                                                                                                                                                                                                                                                                                                                                                                                                                                                                                                                                                                                                                                                                                                                      | Easy access to I-35. This location is just north of<br>new Seton Medical Center, Home Depot,<br>Lowe's and HEB shopping center in Kyle, TX | JURISDICTION: | City of Buda                                                                                                                                                                                                                                                                                |
|                                                                                                                                                                                                                                                                                                                                                                                                                                                                                                                                                                                                                                                                                                                                                                                                                                                                                                                                                                                                                                                                                                                                                                                                                                                                                                                                                                                                                                                                                                                                                                                                                                                                                                                                                                                                                                                                                                                                                                                                                                                                                                                                      | and south of Cabela's in Buda                                                                                                              | PRICE:        | Lot 1 at \$3.85/SF land area.<br>Lot 2 at \$3.20/SF land area.                                                                                                                                                                                                                              |
| SIZE:                                                                                                                                                                                                                                                                                                                                                                                                                                                                                                                                                                                                                                                                                                                                                                                                                                                                                                                                                                                                                                                                                                                                                                                                                                                                                                                                                                                                                                                                                                                                                                                                                                                                                                                                                                                                                                                                                                                                                                                                                                                                                                                                | 9.46 acres Total; divisible to +/- 2 acre lots                                                                                             |               |                                                                                                                                                                                                                                                                                             |
| FRONTAGE/<br>ACCESS:                                                                                                                                                                                                                                                                                                                                                                                                                                                                                                                                                                                                                                                                                                                                                                                                                                                                                                                                                                                                                                                                                                                                                                                                                                                                                                                                                                                                                                                                                                                                                                                                                                                                                                                                                                                                                                                                                                                                                                                                                                                                                                                 | FM 967 South (South Loop 4) and Business<br>Park Drive                                                                                     | COMMENTS:     | Two of the last 3 lots in this commercial<br>subdivision. Capital Excavation and Dynamic<br>Systems Fabrication currently located here and<br>Fat Quarter Shop under construction. One of<br>few properties in Buda with I-2 Zoning that has<br>gravity wastewater system. Impervious cover |
| UTILITIES:                                                                                                                                                                                                                                                                                                                                                                                                                                                                                                                                                                                                                                                                                                                                                                                                                                                                                                                                                                                                                                                                                                                                                                                                                                                                                                                                                                                                                                                                                                                                                                                                                                                                                                                                                                                                                                                                                                                                                                                                                                                                                                                           | Water, Wastewater, Electricity, Fiber Optic<br>Cable.                                                                                      |               | limit for this property is 85% vs. 75% for<br>elsewhere in Buda. Time Warner fiber optic<br>service available in this subdivision.                                                                                                                                                          |
| <b>SANDER OF ALLES TORY OF ALLES AND A</b> |                                                                                                                                            |               |                                                                                                                                                                                                                                                                                             |