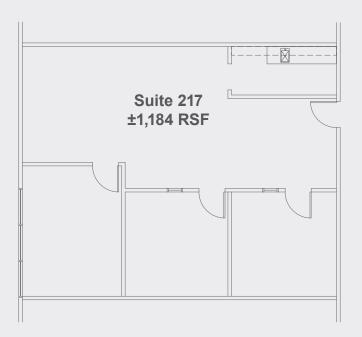

#### Availability

- Suite 107: ±1,002 RSF
- Suite 205: ±1,621 RSF
- Suite 217: ±1,184 RSF

# FLOOR PLANS CONT.