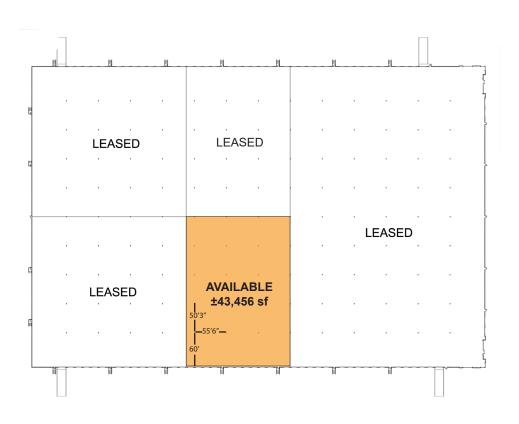

# Building Specifications

**Total sf:** 410,814

**Available sf:** ±43,456 SF

**Bldg Dimensions:** 787' x 522'

Office sf: BTS

Clear Height: 36'

Column Spacing: 50'3"x55'6"

Staging Bay: 60'

# FLOOR PLAN

avisonyoung.com

© 2019 Avison Young - North Carolina, LLC. All rights reserved.

E. & O.E.: The information contained herein was obtained from sources which we deem reliable and, while thought to be correct, is not guaranteed by Avison Young.