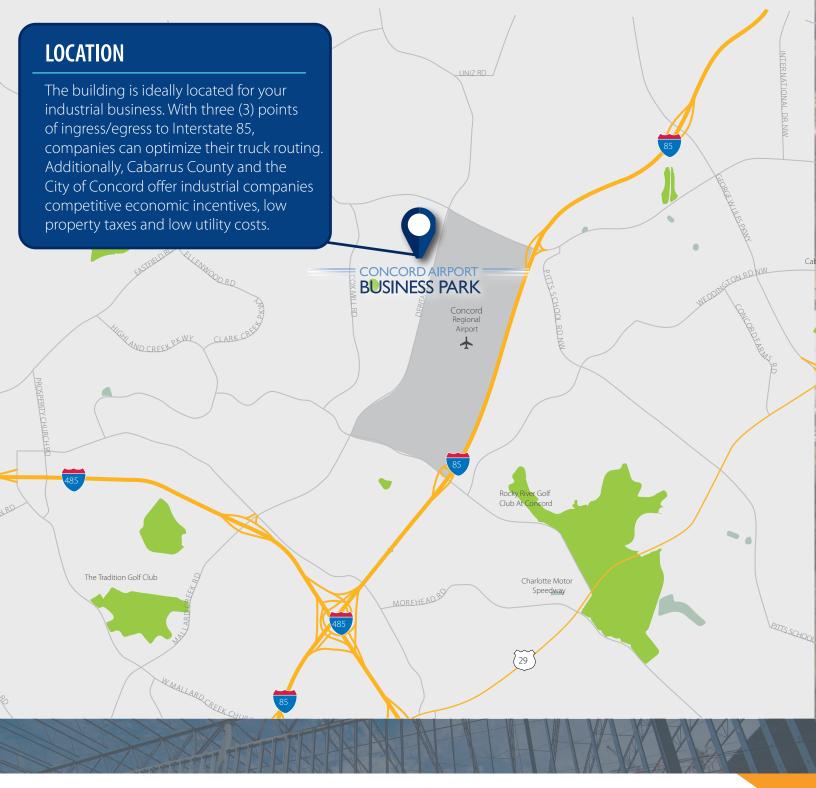

The park is less than 3 miles from I-85 and I-485, linking Charlotte to various areas across the country.

### LOCATION

With three close interchanges, the park has superb access to I-85 and I-485 leading to the park's connectivity to all major metropolitans, ports and airports throughout the Southeast.