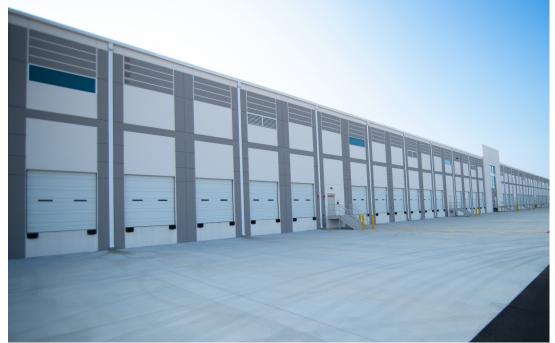

**Auto Parking: TBD** 

Fire Protection: ESFR

Zoning: Gl

**Lighting:** T-5

Truck Court Depth: 180'

(60' Concrete Apron.)

**Dock High Doors: 11** 