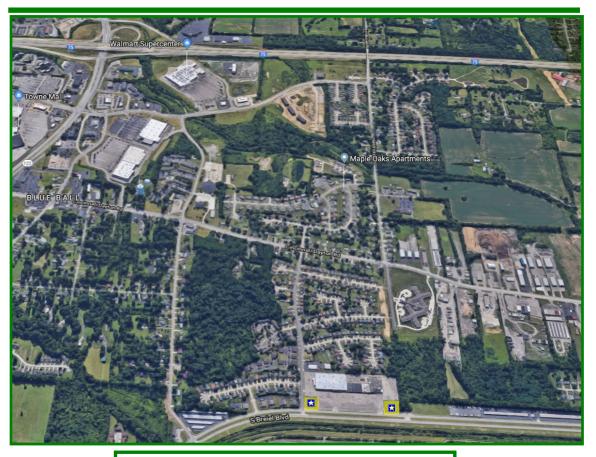

## AVAILABLE FOR SALE Two (2) Outlots

## S. Briel Blvd, Middletown, Ohio

- Easy access to I-75 Exits 32 & 29
- Located on a major thoroughfare
- Flexible B-3 Zoning
- **Very Near AK Steel Entrances**
- NE Corner of Breiel Blvd. and Future

**Hendrickson Extension** 