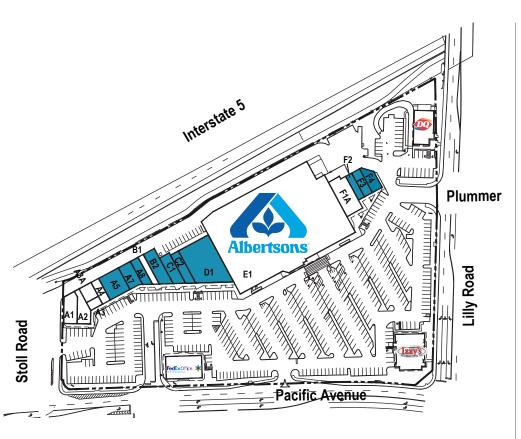

## **Olympia Square North**

| AVAILABLE SPACE |               |       |  |
|-----------------|---------------|-------|--|
| Suites          |               | SF    |  |
| A1              | Laundromat    |       |  |
| A2              | Subway        |       |  |
| A3              | Nails         |       |  |
| A4              | Tobacco       |       |  |
| A5              | AVAILABLE     | 2,750 |  |
| A7              | AVAILABLE     | 1,657 |  |
| A8              | AVAILABLE     | 1,289 |  |
| B1              | Teriyaki      |       |  |
| B2              | AVAILABLE     | 2,312 |  |
| C1              | AVAILABLE     | 1,273 |  |
| C2              | AVAILABLE     | 1,487 |  |
| D1              | AVAILABLE     | 7,886 |  |
| E1              | Albertsons    |       |  |
| F1A             | Salon Centric |       |  |
| F2              | AVAILABLE     | 900   |  |
| F3              | AVAILABLE     | 1,200 |  |
| F4              | AVAILABLE     | 1,300 |  |
| PAD 3           | Izzy's Pizza  |       |  |
| PAD 4           | Dairy Queen   |       |  |
| G1              | FedEx Office  |       |  |