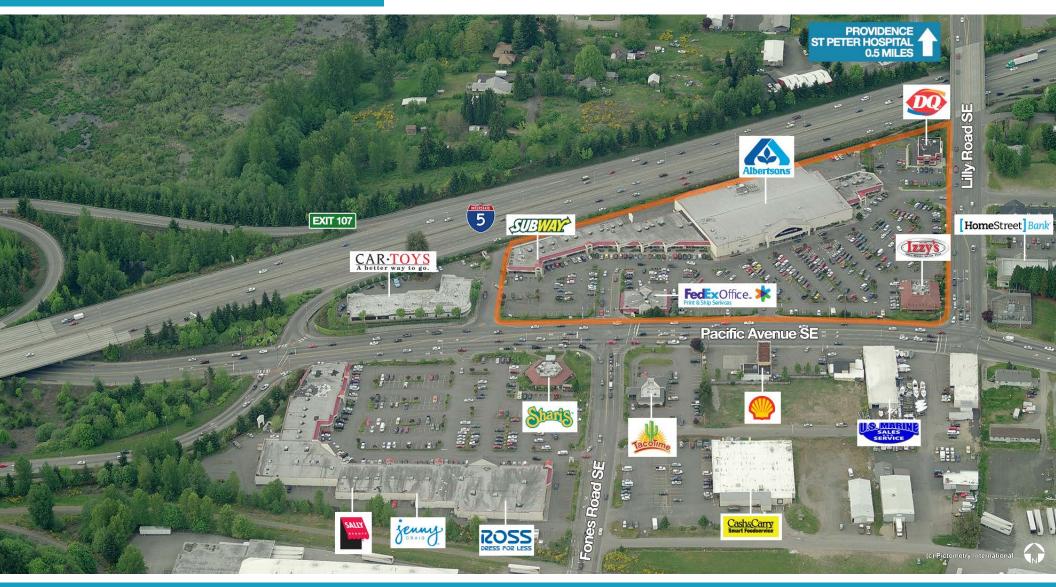

## **Olympia Square North**

Pacific Avenue SE & Lilly Road SE, Olympia, WA

**Ryan Haddock** 360.596.9151 | rhaddock@kiddermathews.com Cramer Foster 253.722.1423 | cfoster@kiddermathews.com

### Features

| Highly v | visible | from | Interstate | 5 |
|----------|---------|------|------------|---|
|----------|---------|------|------------|---|

Anchored by Albertsons, Dairy Queen and FedEx Office

Easy access from Lilly Road & Pacific Avenue