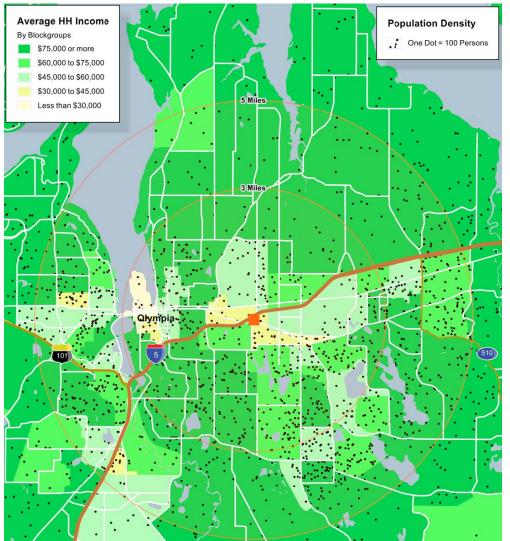

# Olympia Square North

| DEMOGRAPHICS       |          |          |
|--------------------|----------|----------|
|                    | 2 MILE   | 5 MILE   |
| Population         | 66,694   | 156,303  |
| Households         | 28,444   | 64,866   |
| Average HH Income  | \$75,828 | \$75,342 |
| Retail Expenditure | \$747M   | \$1.71B  |