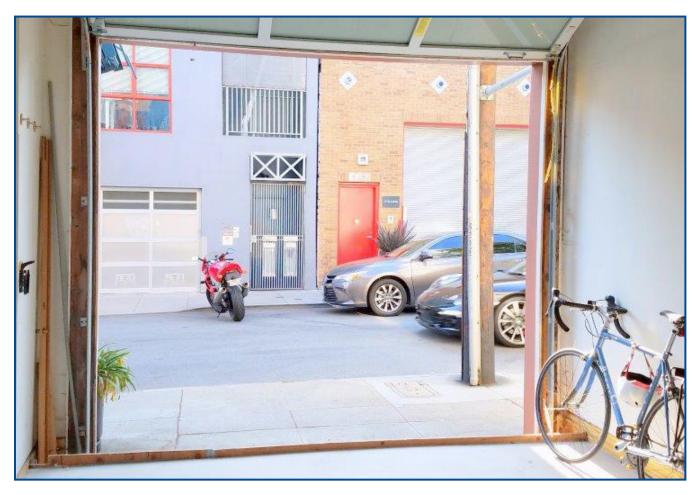

## 750 CLEMENTINA STREET SOMA Sub-Market

| SUITE        | SQUARE<br>FEET | DATE<br>AVAILABLE | RATE<br>per SF/Year* | TERM      | COMMENTS                                        |
|--------------|----------------|-------------------|----------------------|-----------|-------------------------------------------------|
| Ground Floor | 1,750          | NOW               | \$27.50 IG*          | 1-5 Years | Back yard, Full Kitchen, Full Bathroom, Roll up |

Foot ceilings.

Door. Two blocks from Civic Center Station/Twitter. Comments - Unique ground floor space near the growing land of Twitter. Former home of growing tech companies Nebia and Boosted Boards. 18