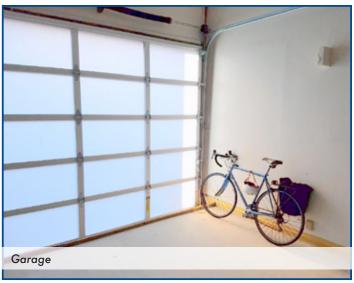

## 750 CLEMENTINA STREET SOMA Sub-Market

| SUITE        | SQUARE<br>FEET | DATE<br>AVAILABLE | RATE<br>per SF/Year* | TERM      | COMMENTS                                        |
|--------------|----------------|-------------------|----------------------|-----------|-------------------------------------------------|
| Ground Floor | 1,750          | NOW               | \$27.50 IG*          | 1-5 Years | Back yard, Full Kitchen, Full Bathroom, Roll up |

Foot ceilings.

Door. Two blocks from Civic Center Station/Twitter. Comments - Unique ground floor space near the growing land of Twitter. Former home of growing tech companies Nebia and Boosted Boards. 18