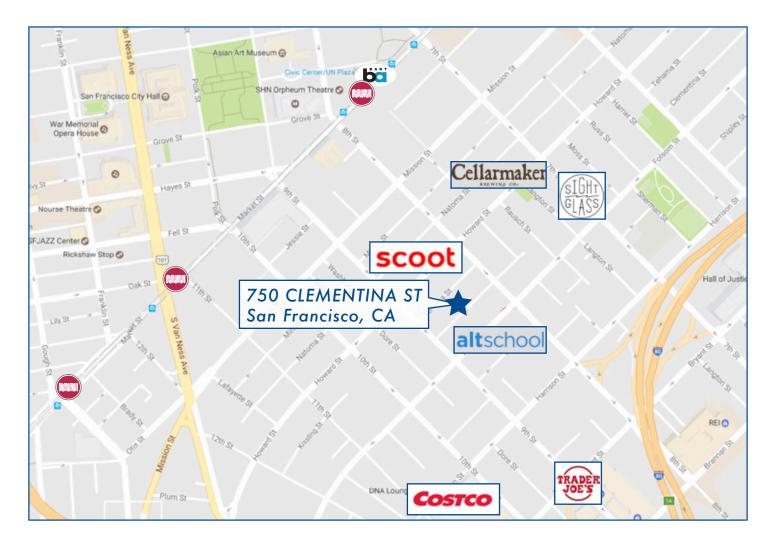

# For Lease

750 CLEMENTINA STREET SOMA Sub-Market

## 750 CLEMENTINA STREET SOMA Sub-Market

The foregoing is based upon information provided by others which we believe is accurate, however, no guarantee, warranty or representation is made. We recommend that all interested parties independently verify its accuracy and completeness. As well, any projections, assumptions, opinions, or estimates are used for example only and do not represent the current or future performance of the identified property. Your tax, financial, legal and toxic substance advisors should conduct a careful independent investigation of the property and its suitability for your needs, including land use limitations. The property is subject to prior lease, sale, change in price, or withdrawal from the market without notice.

Foot ceilings.

Door. Two blocks from Civic Center Station/Twitter. Comments - Unique ground floor space near the growing land of Twitter. Former home of growing tech companies Nebia and Boosted Boards. 18