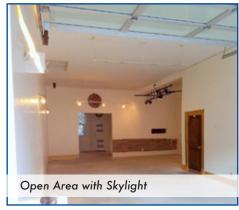

## 750 CLEMENTINA STREET SOMA Sub-Market

| SUITE        | SQUARE<br>FEET | DATE<br>AVAILABLE | RATE<br>per SF/Year* | TERM      | COMMENTS                                        |
|--------------|----------------|-------------------|----------------------|-----------|-------------------------------------------------|
| Ground Floor | 1,750          | NOW               | \$27.50 IG*          | 1-5 Years | Back yard, Full Kitchen, Full Bathroom, Roll up |

Foot ceilings.

Door. Two blocks from Civic Center Station/Twitter. Comments - Unique ground floor space near the growing land of Twitter. Former home of growing tech companies Nebia and Boosted Boards. 18