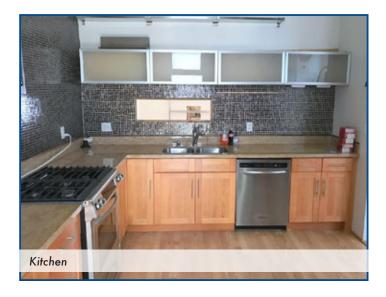

## 750 CLEMENTINA STREET SOMA Sub-Market

| SUITE        | SQUARE<br>FEET | DATE<br>AVAILABLE | RATE<br>per SF/Year* | TERM      | COMMENTS                                        |
|--------------|----------------|-------------------|----------------------|-----------|-------------------------------------------------|
| Ground Floor | 1,750          | NOW               | \$27.50 IG*          | 1-5 Years | Back yard, Full Kitchen, Full Bathroom, Roll up |