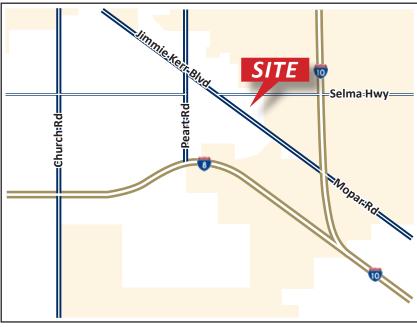

## General Rural Land for Sale

HENNESS RD & JIMMIE KERR BLVD | Casa Grande, AZ

City's
Comprehensive
Plan
is for

MODERATE LOW
DENSITY RESIDENTIAL
1-3.5 Units/Acre

Neighborhood Commercial Zoning <u>ALLOWED</u> & City Approved!