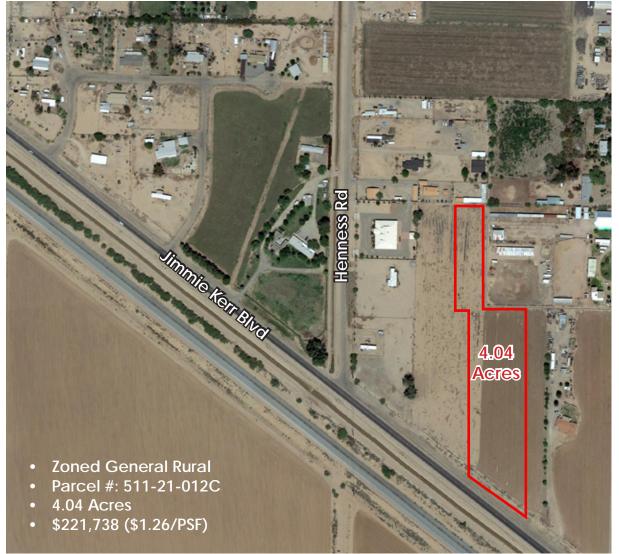

## General Rural Land for Sale

HENNESS RD & JIMMIE KERR BLVD | Casa Grande, AZ

City's
Comprehensive
Plan
is for

MODERATE LOW
DENSITY RESIDENTIAL
1-3.5 Units/Acre

Neighborhood Commercial Zoning <u>ALLOWED</u> & City Approved!