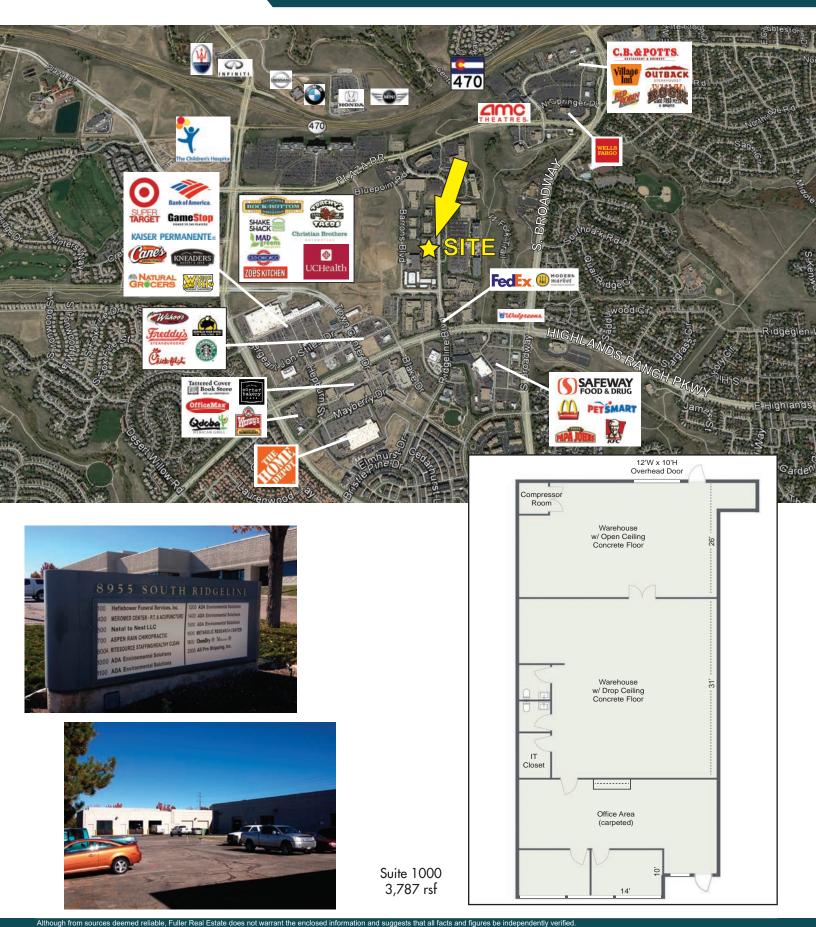

## **PROPERTY DESCRIPTION**

| Building: | 34,796± SF    | SUITE 1000  |                                  |
|-----------|---------------|-------------|----------------------------------|
| YOC:      | 1987          | Size:       | 3,787± SF                        |
| Parking:  | 3:1,000 ratio | Lease Rate: | \$12.00/SF NNN NNN's = \$5.75/SF |
| Zoning:   | PD            | Total Rate: | \$5,601.60/month                 |

This attractive flex/office development in Highlands Ranch offers an excellent location with easy access to Broadway and C-470, and is within walking distance to a number of retail and restaurant amenities. Suite 1000 offers a large reception area, his and hers bathrooms, two private offices, and abundant flex space. The entire space has HVAC and also has 400-amp service.