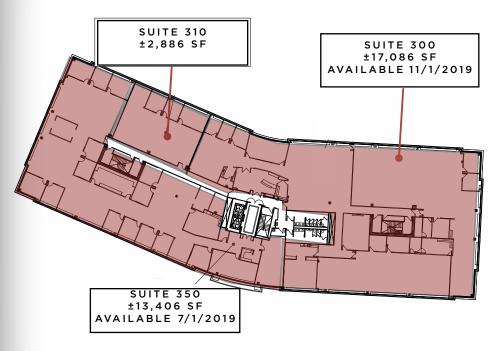

om

#### ASMINA SUBASIC

Client Services Specialist +1 602 735 5262 jasmina.subasic@cbre.com



STOR'S



# **BUILDING FEATURES:**

- » Class "A", Three-story Office building
- » 6.8/1,000 Parking with 3/1,000 Covered
- » Full Diamond Interchange at I-17 & Peoria Ave
- » KinderCare Facility On-Site
- » Building + Monument signage available
- » 2 story open air lobby

# LOCATION FEATURES:

- » Easy Access to I-17, Labor Markets, Amenities, and Residential Developments
- » 20 Minutes to Downtown Phoenix and Sky Harbor International Airport
- » 15 Hotels within a 3 mile radius, including the Hyatt Place Phoenix North immediately adjacent to property









# BUILDING INFO:

- Built 2004
- » Total Building size: ±95,000 SF
- » C-2 Zoning
- » Cox & Century Link available

# THIRD FLOOR PLAN







#### LEASING TEAM

#### ASHLEY BROOKS

Senior Vice President +1 602 735 1758 ashley.brooks@cbre.com

#### ASMINA SUBASIC

Client Services Specialist +1 602 735.5262 jasmina.subasic@cbre.com



© 2017 GRE, Inc. All rights reserved. This information has been obtained from sources believed reliable, but has not been verified for accuracy or completeness. You should canadrie investigation of the property and verify all information. Any reliance on this information is solely at your own risk. GRE, and the GRE lago are service marks of GRE Inc. and/or its affiliated or related companies in the United States and other countries. All other marks displayed on this document are the property of their respective owners. GRE and the GRE lago are service marks of GRE, Inc. and/or its affiliated or