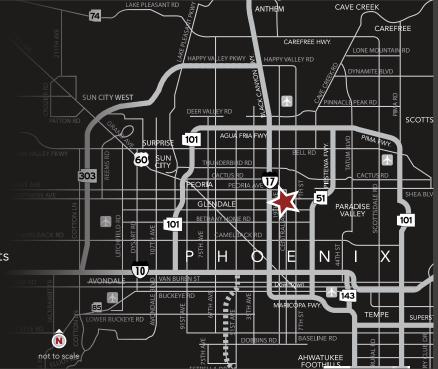

# LOCATION FEATURES:

- » Easy Access to I-17, Labor Markets, Amenities, and Residential Developments
- » 20 Minutes to Downtown Phoenix and Sky Harbor International Airport
- » 15 Hotels within a 3 mile radius, including the Hyatt Place Phoenix North immediately adjacent to property