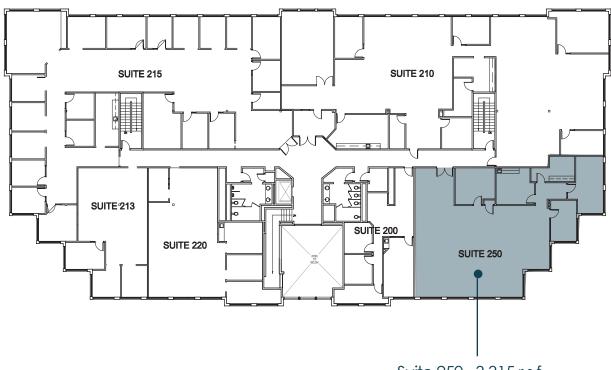

## FOR LEASE

| Building/Suite | R.S.F. | Description/Features                                                                                            |
|----------------|--------|-----------------------------------------------------------------------------------------------------------------|
| 2490/250       | 3,315  | 2 private offices, conference room, open office area with kitchen and storage room (Available October 1, 2019). |

### FOR LEASE

**Building 2490** 

Second Floor 21,180 s.f.

| Suite No. | R.S.F. Available |
|-----------|------------------|
| 250       | 3,315            |

Suite 250 - 3,315 r.s.f. Available October 1, 2019