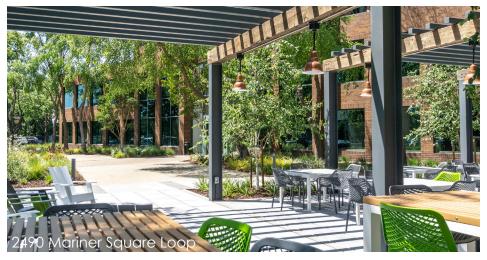

#### **BUILDING & AREA HIGHLIGHTS**

- Attractively landscaped, four-building office/R&D park totaling 155,040 r.s.f.
- Outdoor eating/meeting area
- Easy commuter access via AC Transit express service to BART or free shuttle at Alameda Landing. Two ferry landings in Alameda with a third on the way
- Alameda Landing is comprised of 291,000 r.s.f. of retail space anchored by Target and Safeway. Features numerous restaurants as well as local, regional and national retailers
- The shopping center also includes public open spaces featuring public
  art, seating areas, game tables and a variety of amenities such as Sprint,
  The Habit Burger Grill, Sleep Train, Unleashed, Michaels Arts and Crafts,
  Famous Dave's Legendary Pit Bar-B-Que, and Chase
- Free on-site parking 3/1,000 r.s.f.