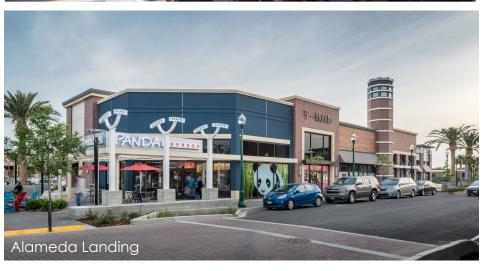

#### **BUILDING & AREA HIGHLIGHTS**

- Attractively landscaped, four-building office/R&D park totaling 155,040 r.s.f.
- Outdoor eating/meeting area
- Easy commuter access via AC Transit express service to BART or free shuttle at Alameda Landing. Two ferry landings in Alameda with a third on the way
- Alameda Landing is comprised of 291,000 r.s.f. of retail space anchored by Target and Safeway. Features numerous restaurants as well as local, regional and national retailers
- The shopping center also includes public open spaces featuring public
  art, seating areas, game tables and a variety of amenities such as Sprint,
  The Habit Burger Grill, Sleep Train, Unleashed, Michaels Arts and Crafts,
  Famous Dave's Legendary Pit Bar-B-Que, and Chase
- Free on-site parking 3/1,000 r.s.f.

#### CENTER OF THE BAY AREA

- Alameda Center is located near I-880, Downtown Oakland, AC Transit, BART, and the Alameda/San Francisco Ferry, and the Webster Street and Posey Tubes
- 5 minutes from Downtown Oakland, 15 minutes from Bay Farm Island, 10 minutes from Downtown Alameda, 15 minutes from Piedmont, and 20 minutes from Downtown San Francisco