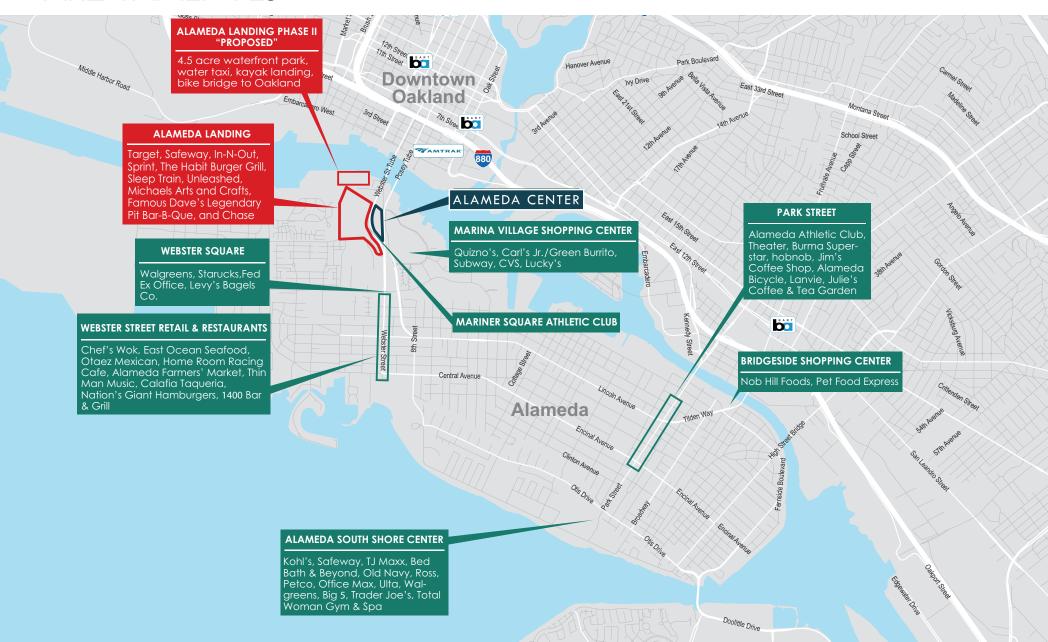

#### **AREA AMENITIES**

#### **BUILDING & AREA HIGHLIGHTS**

- Attractively landscaped, four-building office/R&D park totaling 155,040 r.s.f.
- Outdoor eating/meeting area
- Easy commuter access via AC Transit express service to BART or free shuttle at Alameda Landing. Two ferry landings in Alameda with a third on the way
- Alameda Landing is comprised of 291,000 r.s.f. of retail space anchored by Target and Safeway. Features numerous restaurants as well as local, regional and national retailers
- The shopping center also includes public open spaces featuring public
  art, seating areas, game tables and a variety of amenities such as Sprint,
  The Habit Burger Grill, Sleep Train, Unleashed, Michaels Arts and Crafts,
  Famous Dave's Legendary Pit Bar-B-Que, and Chase
- Free on-site parking 3/1,000 r.s.f.

#### CENTER OF THE BAY AREA

- Alameda Center is located near I-880, Downtown Oakland, AC Transit, BART, and the Alameda/San Francisco Ferry, and the Webster Street and Posey Tubes
- 5 minutes from Downtown Oakland, 15 minutes from Bay Farm Island, 10 minutes from Downtown Alameda, 15 minutes from Piedmont, and 20 minutes from Downtown San Francisco