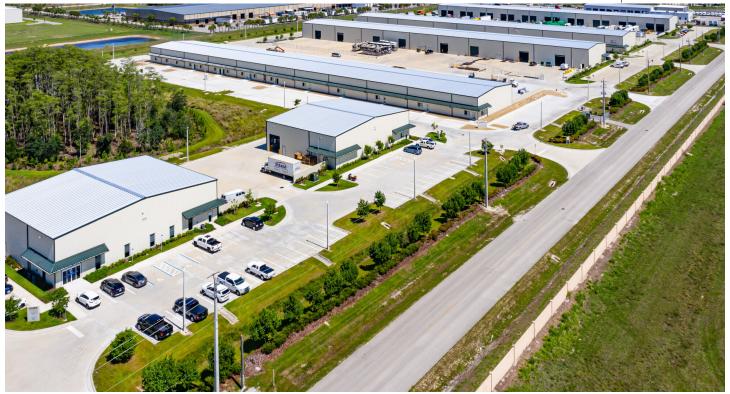

## 16120-16190 Lee Rd.

Fort Myers, FL 33912

Cushman & Wakefield | Commercial Property Southwest Florida is pleased to present warehouse space for lease at Gulfcoast Industrial Campus. The campus holds a strategic advantage in its location within the Fort Myers and Naples markets and the logistical accommodations provided on-site. The brand-new buildings all boast secure, outdoor concrete storage yards with large truck courts, completed to 160 mph wind code. Each building has been pre-engineered to install a 10-ton overhead crane and features three (3) 16' x 16' drive-in doors, four(4) dock high doors, 24' clear heights, and 120-480 volt, single/3-phase power. Fire protection systems are in place as well. The property benefits from heavy industrial zoning, allowing for multiple uses like manufacturing, distribution, repair shops, and warehouse storage. The campus sits at Exit 128 (Alico Road) on Interstate 75, offering easy freeway access to multi-modal shipping.

## **Property Highlights**

Address 16120-16190 Lee Rd. Fort Myers, FL 33912

TOTE Phycis, TES

**Year Built** 2018 / 2020

Total Bldg. SF 294,011 SF

**Available SF** 4,480-6,958 SF

**Lease Rate** \$16.50 - 17.00 NNN