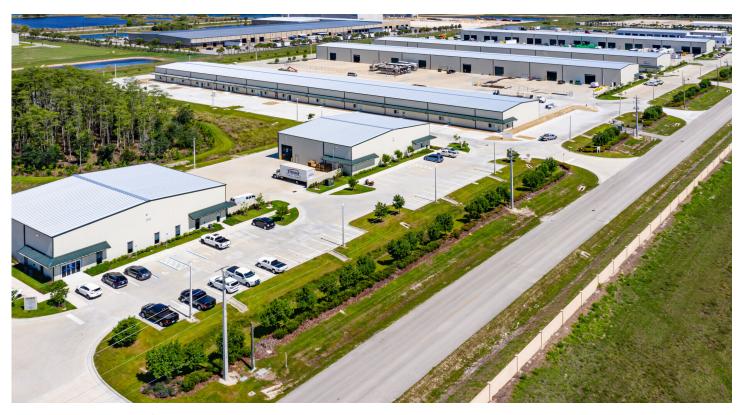

## 16120-16190 Lee Rd.

Fort Myers, FL 33912

Cushman & Wakefield | Commercial Property Southwest Florida is pleased to present warehouse space for lease at Gulfcoast Industrial Campus. The campus holds a strategic advantage in its location within the Fort Myers and Naples markets and the logistical accommodations provided on-site. The brand-new buildings all boast secure, outdoor concrete storage yards with large truck courts, completed to 160 mph wind code. Each building has been pre-engineered to install a 10-ton overhead crane and features three (3) 16' x 16' drive-in doors, four(4) dock high doors, 24' clear heights, and 120-480 volt, single/3-phase power. Fire protection systems are in place as well. The property benefits from heavy industrial zoning, allowing for multiple uses like manufacturing, distribution, repair shops, and warehouse storage. The campus sits at Exit 128 (Alico Road) on Interstate 75, offering easy freeway access to multi-modal shipping.

## **Property Highlights**

Address 16120-16190 Lee Rd. Fort Myers, FL 33912

TOTE Phycis, TES

**Year Built** 2018 / 2020

Total Bldg. SF 294,011 SF

**Available SF** 4,480-6,958 SF

**Lease Rate** \$16.50 - 17.00 NNN