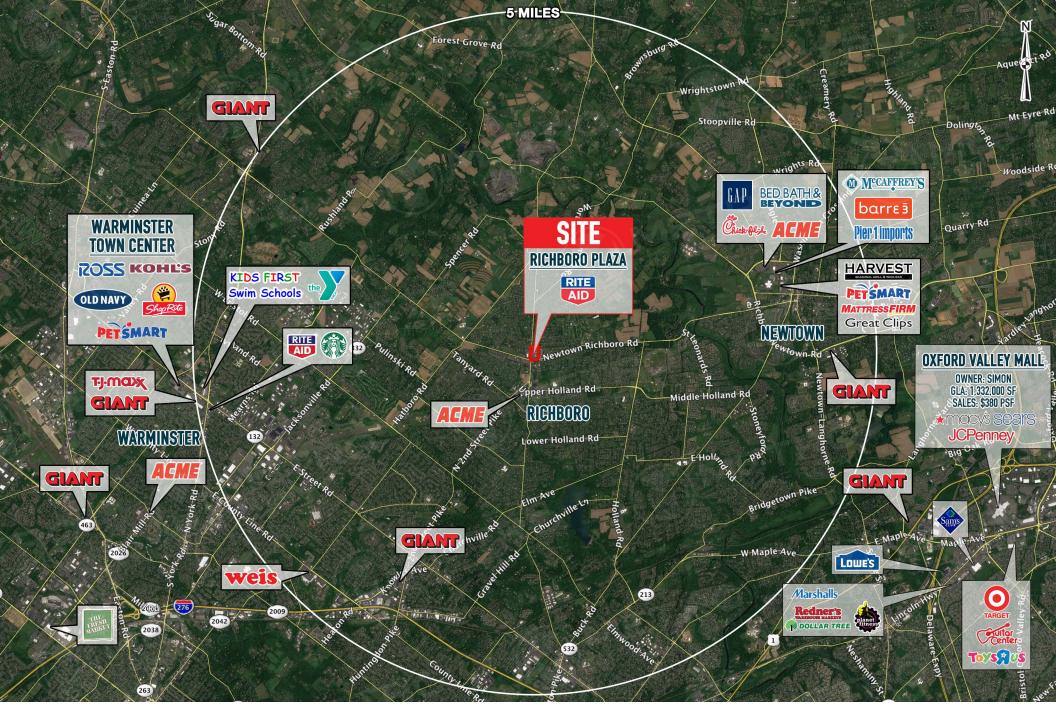

### stats.

|          | 2017 DEMOGRAPHICS   | S* 1 MILE | 3 MILES   | 5 MILES   |
|----------|---------------------|-----------|-----------|-----------|
|          | EST. POPULATION     | 6,353     | 41.901    | 132,563   |
|          | EST. HOUSEHOLDS     | 2,163     | 15,110    | 50,003    |
| $\times$ | EST. AVG. HH INCOME | \$155,763 | \$131,633 | \$119,314 |
|          |                     |           |           |           |

### 2ND STREET PIKE & NEWTOWN-RICHBORO ROAD RICHBORO, PA

2ND STREET PIKE & NEWTOWN-RICHBORO ROAD Richboro, Pa