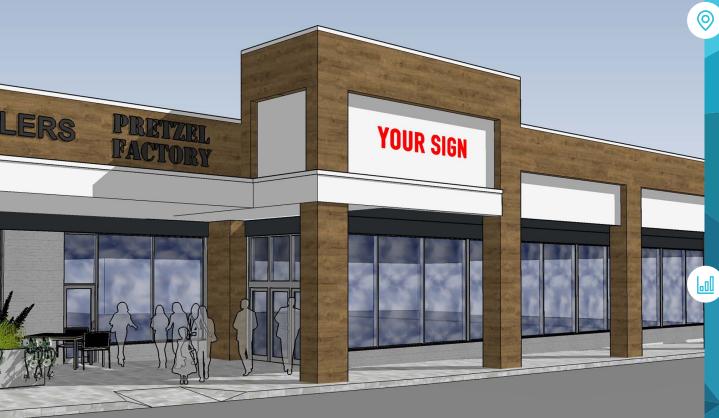

#### ±24,650 SF ANCHOR WITH UPDATED FACADE AVAILABLE

# property highlights.

- End cap anchor available
- Strong Richboro demographics
- Located in the center of the trade area
- Rite Aid anchored center
- Signalized access from both Second Street Pike & Route 332
- Facade upgrade and new monument signage
  planned!

### **PROPOSED FACADE RENOVATIONS**

**2ND STREET PIKE & NEWTOWN-RICHBORO ROAD** 

**RICHBORO, PA** 

METRO® COMMERCIAL REAL ESTATE, INC.

The information and images contained herein are from sources deemed reliable. However, Metro Commercial Real Estate, Inc. makes no representation whatsoever as to their accuracy or authenticity. Images shown may be modified for illustrative purposes. Images may be out-of-date and not current. 12.19.18