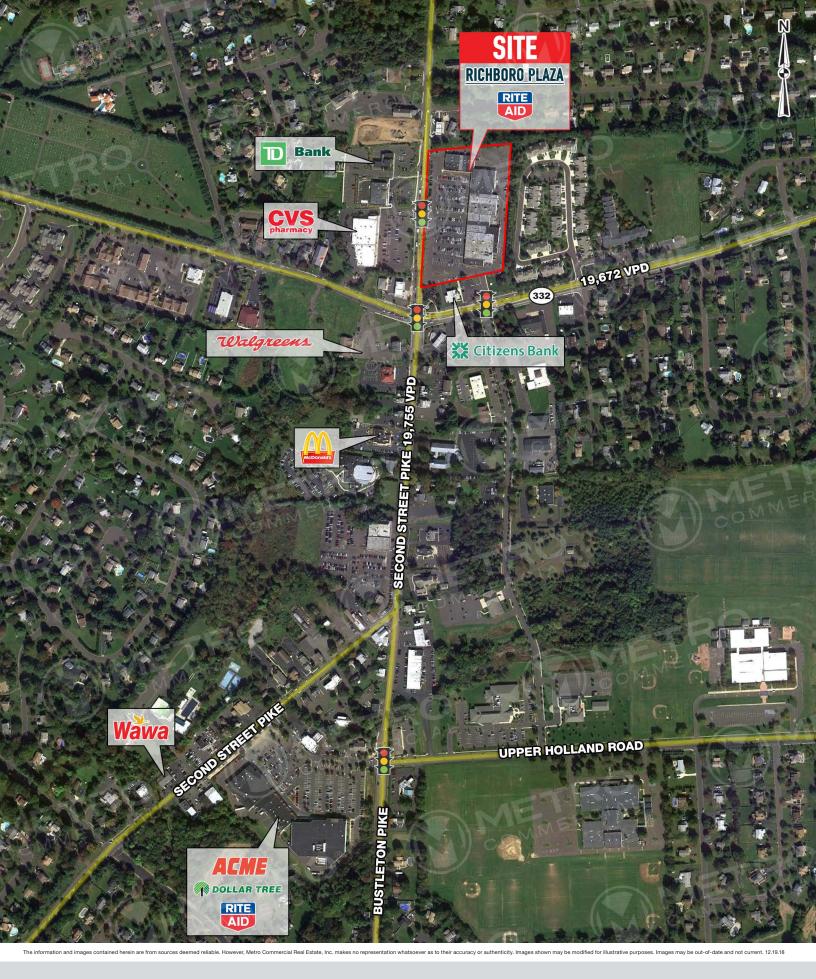

# property highlights.

- End cap anchor available
- Strong Richboro demographics
- Located in the center of the trade area
- Rite Aid anchored center
- Signalized access from both Second Street Pike & Route 332
- Facade upgrade and new monument signage
  planned!

SECOND STREET PIKE TRAFFIC COUNT: 19,755 VPD \*ESRI 2017 ROUTE 332 ROAD TRAFFIC COUNT: 19,672 VPD