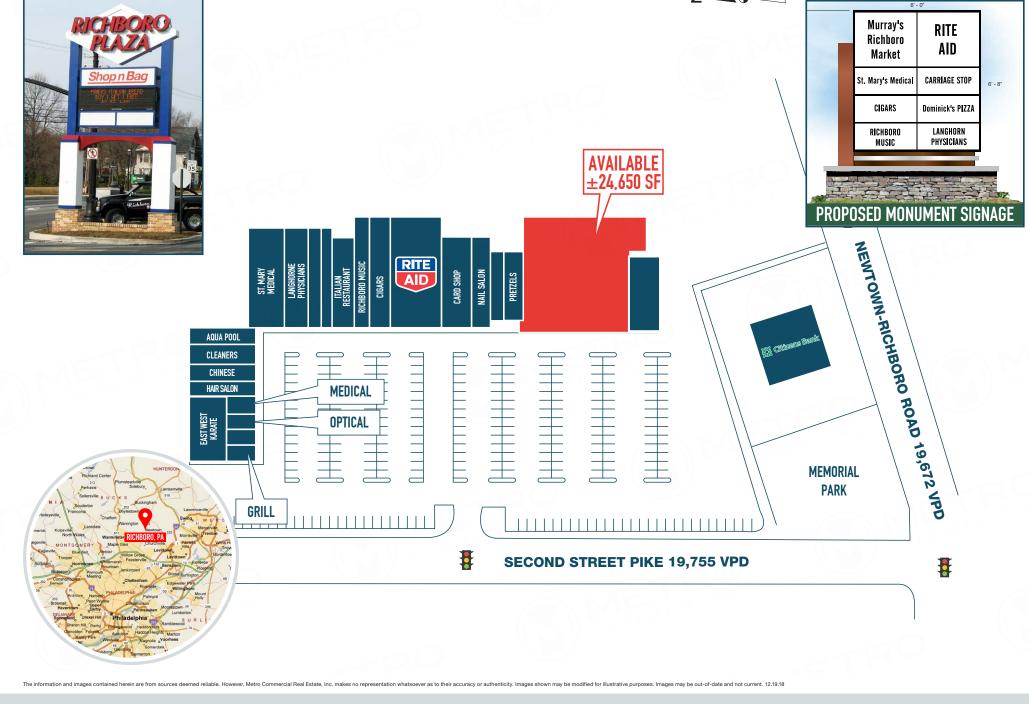

# property highlights.

- End cap anchor available
- Strong Richboro demographics
- Located in the center of the trade area
- Rite Aid anchored center
- Signalized access from both Second Street Pike & Route 332
- Facade upgrade and new monument signage
  planned!

SECOND STREET PIKE TRAFFIC COUNT: 19,755 VPD \*ESRI 2017 ROUTE 332 ROAD TRAFFIC COUNT: 19,672 VPD