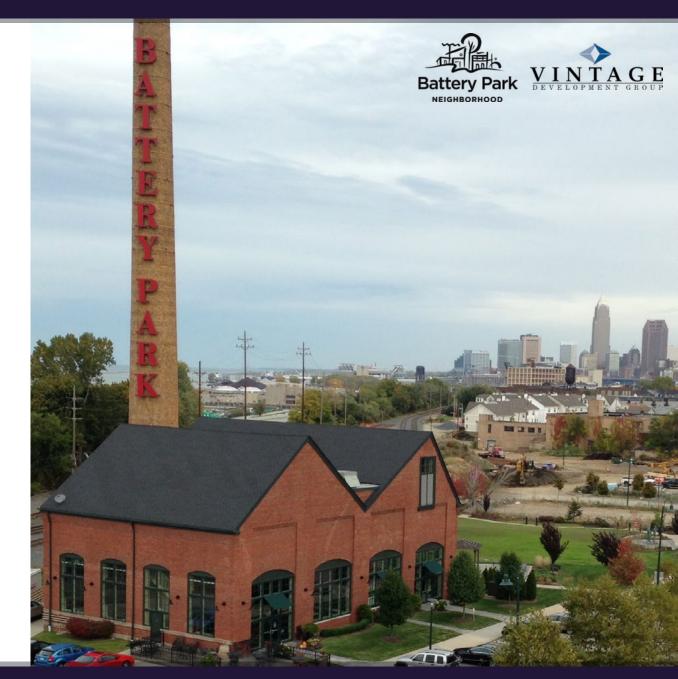

## **PROPERTY HIGHLIGHTS**

- 2,392 SF former restaurant space with patio and 2,521 SF second floor retail or office space available
- A \$140 ± million development between West 73<sup>rd</sup>, West 76<sup>th</sup> St. & the Shoreway, in Cleveland
- More than 400 homes with unique views of Lake Erie & direct access to Edgewater Beach Park
- Prominent retail redevelopment with visibility on
  Cleveland Memorial Shoreway
- Site has direct access to Shoreway
- Close proximity to Gordon Square

# NOW LEASING cleveland, oh