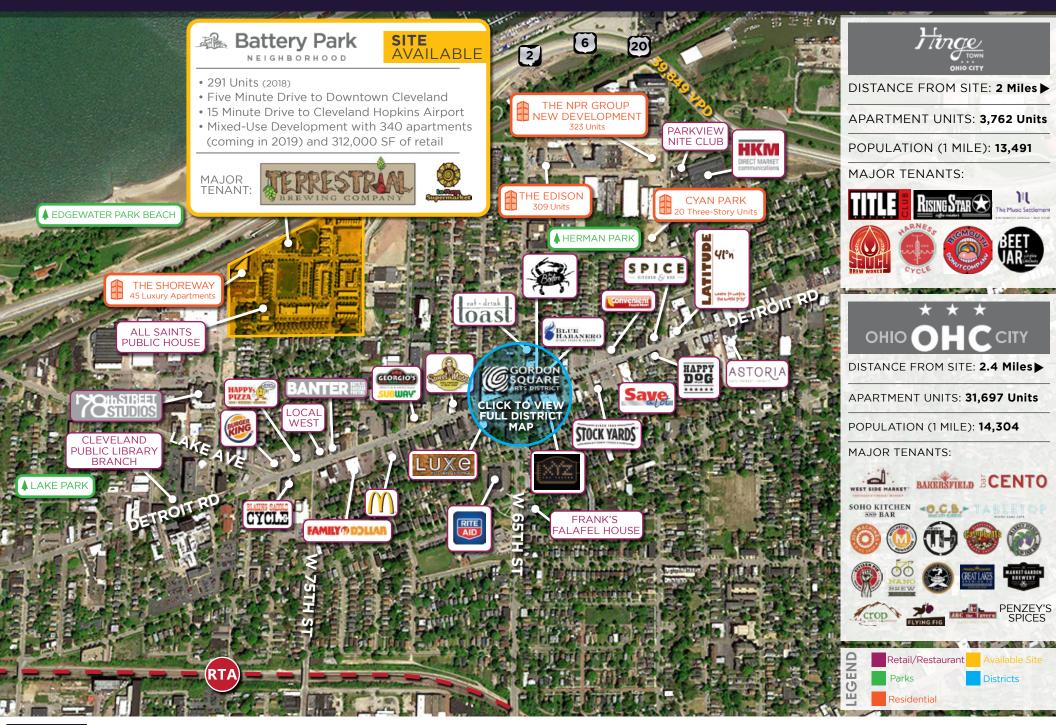

## **PROPERTY HIGHLIGHTS**

- 2,392 SF former restaurant space with patio and 2,521 SF second floor retail or office space available
- A \$140 ± million development between West 73<sup>rd</sup>, West 76<sup>th</sup> St. & the Shoreway, in Cleveland
- More than 400 homes with unique views of Lake Erie & direct access to Edgewater Beach Park
- Prominent retail redevelopment with visibility on
  Cleveland Memorial Shoreway
- Site has direct access to Shoreway
- Close proximity to Gordon Square

## **PROPERTY HIGHLIGHTS**

- Current residential population 16,000
- A walkable downtown that attracts and retains talent
- A favorable business climate
- Ranked 5th fastest growing population of workers
- Housing market remains the highest in Northeast Ohio

## TRADE AREA DEMOGRAPHICS

|          | POPULATION | AVG. HH INCOME | DAYTIME EMPLOYEES |
|----------|------------|----------------|-------------------|
| 1 Mile   | 16,785     | \$37,045       | 6,296             |
| 3 Miles  | 124,408    | \$46,697       | 133,084           |
| 5 Miles  | 266,489    | \$48,786       | 251,664           |
| 7 Minute | 220,956    | \$49,036       | 225,010           |