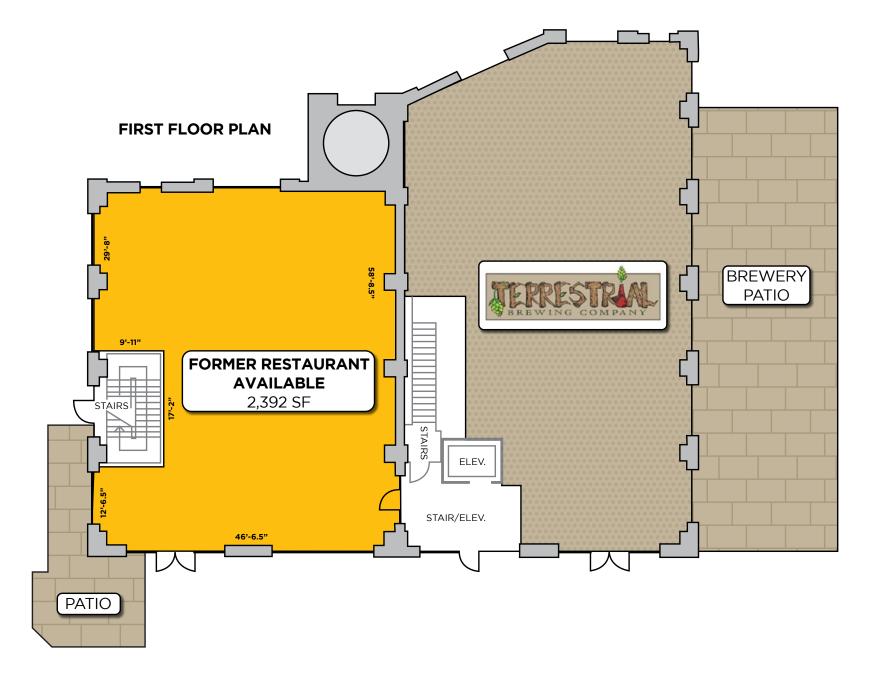

## **PROPERTY HIGHLIGHTS**

- 2,392 SF former restaurant space with patio and 2,521 SF second floor retail or office space available
- A \$140 ± million development between West 73<sup>rd</sup>, West 76<sup>th</sup> St. & the Shoreway, in Cleveland
- More than 400 homes with unique views of Lake Erie & direct access to Edgewater Beach Park
- Prominent retail redevelopment with visibility on
  Cleveland Memorial Shoreway
- Site has direct access to Shoreway
- Close proximity to Gordon Square