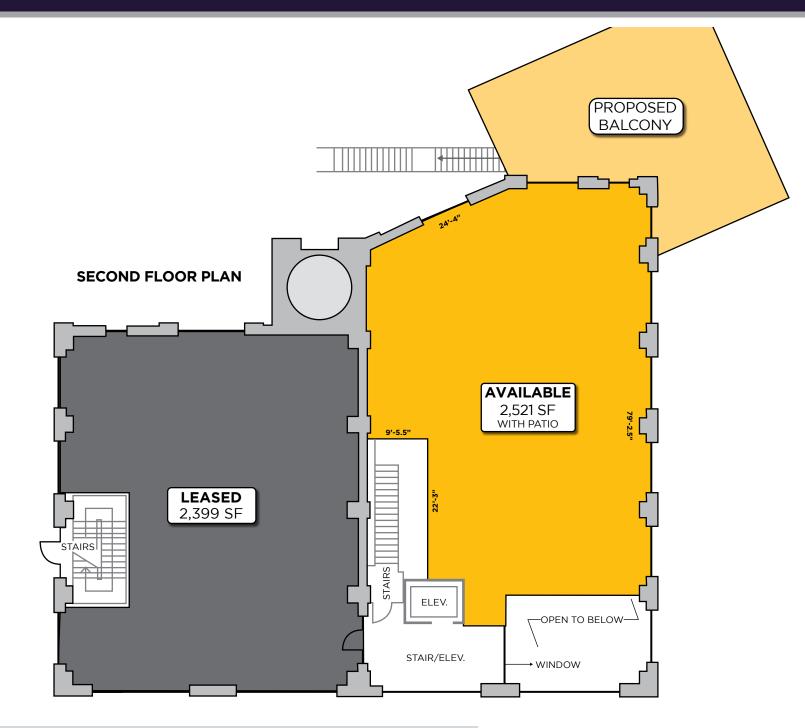

## **PROPERTY HIGHLIGHTS**

- 2,392 SF former restaurant space with patio and 2,521 SF second floor retail or office space available
- A \$140 ± million development between West 73<sup>rd</sup>, West 76<sup>th</sup> St. & the Shoreway, in Cleveland
- More than 400 homes with unique views of Lake Erie & direct access to Edgewater Beach Park
- Prominent retail redevelopment with visibility on
  Cleveland Memorial Shoreway
- Site has direct access to Shoreway
- Close proximity to Gordon Square