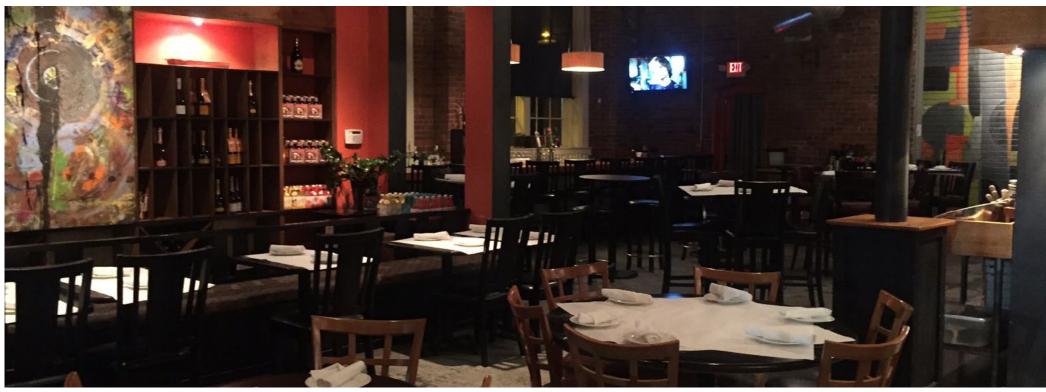

## **PROPERTY HIGHLIGHTS**

- 2,392 SF former restaurant space with patio and 2,521 SF second floor retail or office space available
- A \$140 ± million development between West 73<sup>rd</sup>, West 76<sup>th</sup> St. & the Shoreway, in Cleveland
- More than 400 homes with unique views of Lake Erie & direct access to Edgewater Beach Park
- Prominent retail redevelopment with visibility on
  Cleveland Memorial Shoreway
- Site has direct access to Shoreway
- Close proximity to Gordon Square