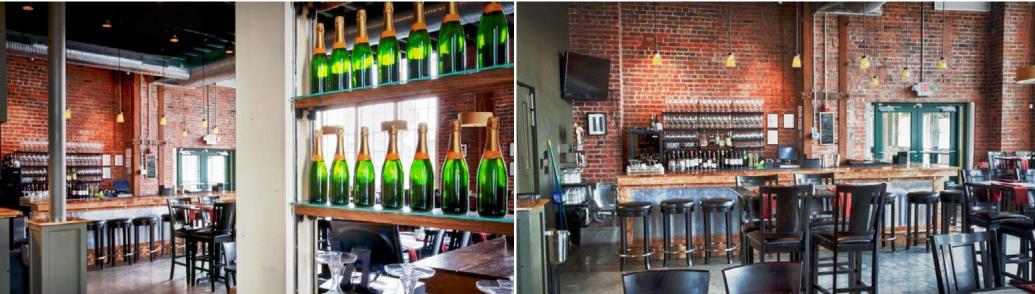

## **PROPERTY HIGHLIGHTS**

- 2,392 SF former restaurant space with patio and 2,521 SF second floor retail or office space available
- A \$140 ± million development between West 73<sup>rd</sup>, West 76<sup>th</sup> St. & the Shoreway, in Cleveland
- More than 400 homes with unique views of Lake Erie & direct access to Edgewater Beach Park
- Prominent retail redevelopment with visibility on
  Cleveland Memorial Shoreway
- Site has direct access to Shoreway
- Close proximity to Gordon Square