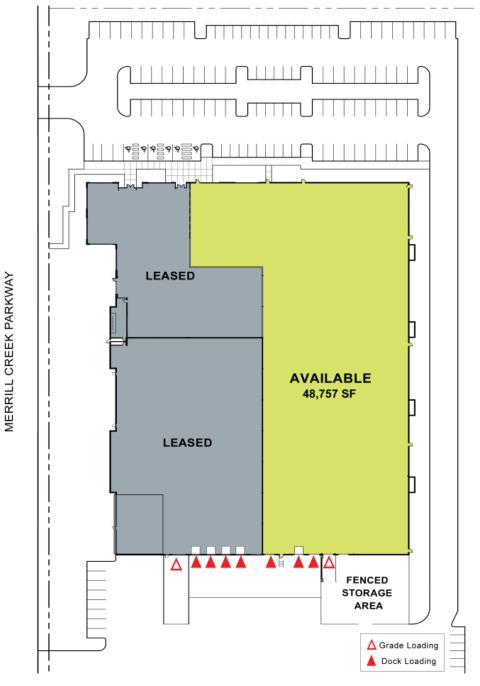

### 48,757 Total SF of Class "A" Warehouse Space in beautiful Seaway Center **Business Park**

3.365 SF of air conditioned office area (efficiently configured) 24' ceiling height - -Fenced and secured outside storage available Dock and grade level loading Heavy Power Insulation on walls and ceiling Natural gas heat and lighting for manufacturing Low Triple Net Charges (NNN) Sublease through Dec. 31, 2016 ------Asking rates: \$.56 PSF, plus NNN's See reverse side for site plan