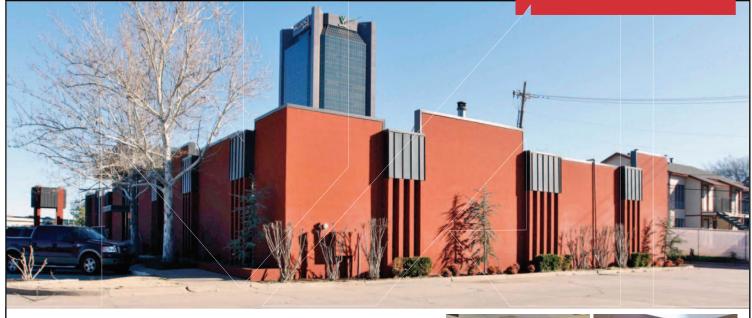

# Na ISullivan Group

Office Building For Sale or Lease

14.720 SF MOL

Sales Price: \$2,000,000

Lease Price:

\$15.00/SF Full Service

# 1608 N.W. Expressway

Oklahoma City, Oklahoma 73118

# **PROPERTY HIGHLIGHTS**

- Class B Office Building
- Just Under 1 Acre of Adjacent Parking
- Privately Set Office Complex with Brick Wall Surrounding
- Recently Renovated & Re-Decorated
- Suite 101: 8,856 SF
  - Reception, Breakroom, Conference Room, 15 Large Office, 25 Cubicles, 2 Private Restrooms with Shower
- Suite 102: 5,100 SF Approximately Available in 6 Months Reception, 10 Large Office, Conference Room,
  2 Private Restrooms