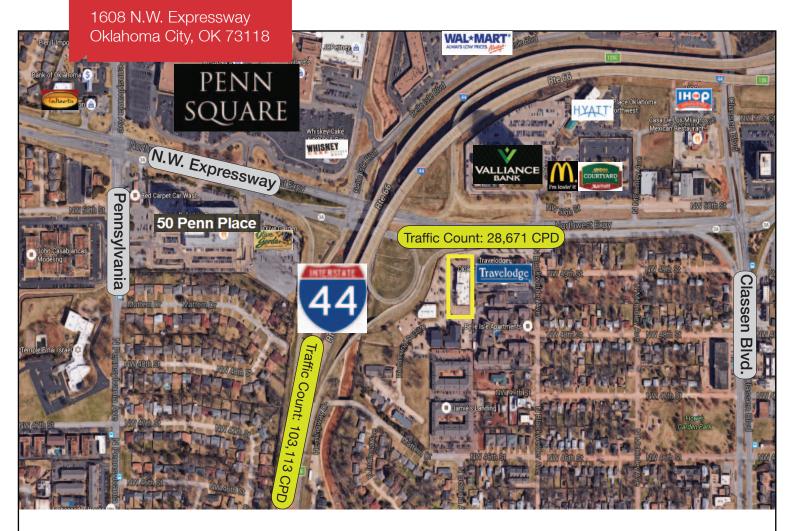

# 1608 N.W. Expressway

Oklahoma City, Oklahoma 73118

## **LOCATION HIGHLIGHTS**

- Conveniently Located off I-44 & N.W. Expressway
- Adjacent to Penn Square Mall, Valliance Tower & 50 Penn Place