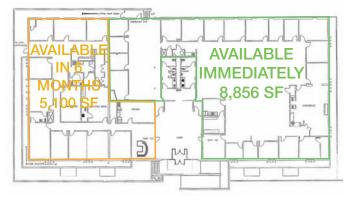

# **PROPERTY HIGHLIGHTS**

- Class B Office Building
- Just Under 1 Acre of Adjacent Parking
- Privately Set Office Complex with Brick Wall Surrounding
- Recently Renovated & Re-Decorated
- Suite 101: 8,856 SF
  - Reception, Breakroom, Conference Room, 15 Large Office, 25 Cubicles, 2 Private Restrooms with Shower
- Suite 102: 5,100 SF Approximately Available in 6 Months Reception, 10 Large Office, Conference Room,
  2 Private Restrooms

VIEW THE 3D TOUR

**VACANT SF** 

| TOTAL SF      | 14,720 SF MOL    |  |
|---------------|------------------|--|
| LAND IN ACRES | 0.8054 ACRES MOL |  |
| ZONING        | O-2              |  |
| PARKING RATIO | 2.45/1,000 SF    |  |
|               |                  |  |

# For more information:

8,856 SF