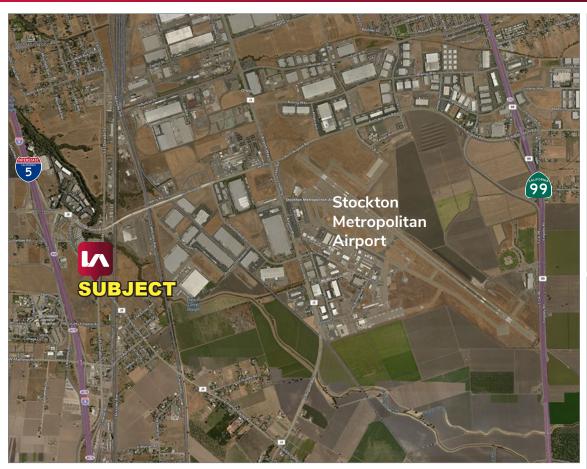

# INDUSTRIAL/COMMERCIAL LAND FOR SALE TWO PARCELS TOTALING 14.38 ACRES

FRENCH CAMP, CA