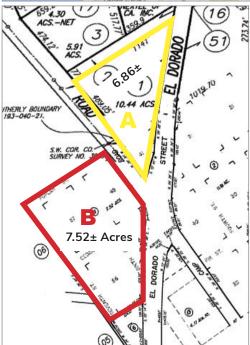

# INDUSTRIAL/COMMERCIAL LAND FOR SALE TWO PARCELS TOTALING 14.38 ACRES FRENCH CAMP, CA

PARCEL MAP

#### **AVAILABLE LAND:**

- (A) 6344 S El Dorado Street APN 193-020-010 6.86± acres | Zoned: C-G
- (B) 6787 S. El Dorado Street APN 193-070-110 7.52± acres | Zoned: C-G