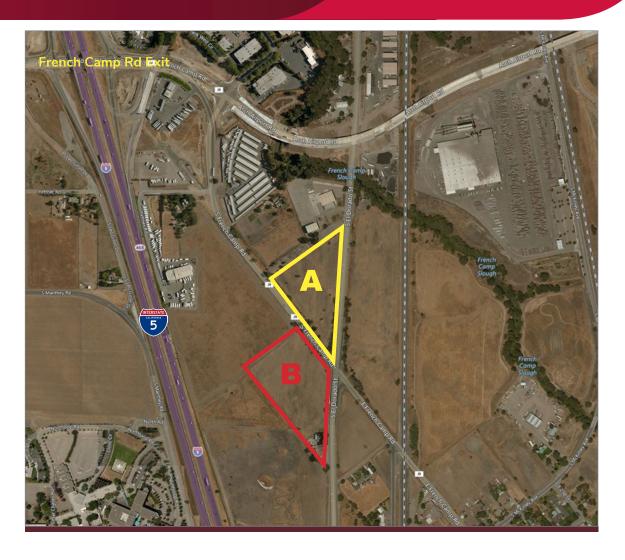

#### **AVAILABLE LAND:**

- (A) 6344 S El Dorado Street APN 193-020-010 6.86± acres | Zoned: C-G
- (B) 6787 S. El Dorado Street APN 193-070-110 7.52± acres | Zoned: C-G

#### **COMMENTS:**

- Two legal parcels ranging in size from 6.5± acres to 7.52± acres.
- Excellent visibility and easy access from both French Camp Road and El Dorado Street.
- Immediate access to Interstate 5 via new French Camp Road interchange.
- CG zoning allows for a wide variety of commercial uses.
- Located in unincorporated county- to be developed with well and septic.