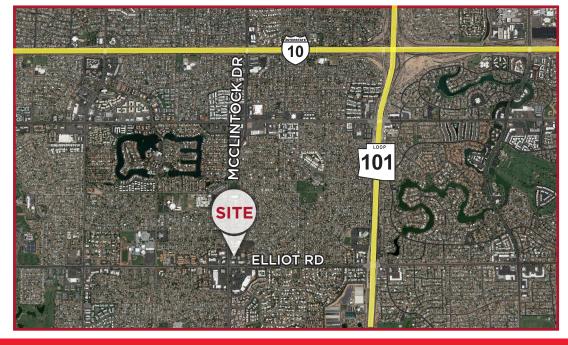

## **Property Highlights**

- \$239/SF ±1,975 SF Office Condo at the corner of McClintock Dr & Elliot Rd
- Signage Opportunities on McClintock Dr
- High quality medical office
- 6 exam rooms with plumbing, private restroom with shower, 3 offices, nurses station and kitchen
- Proximity to Multiple Amenities
- 1 mile to Loop 101 & 4 miles to I-10
- 5:1,000 Parking Ratio