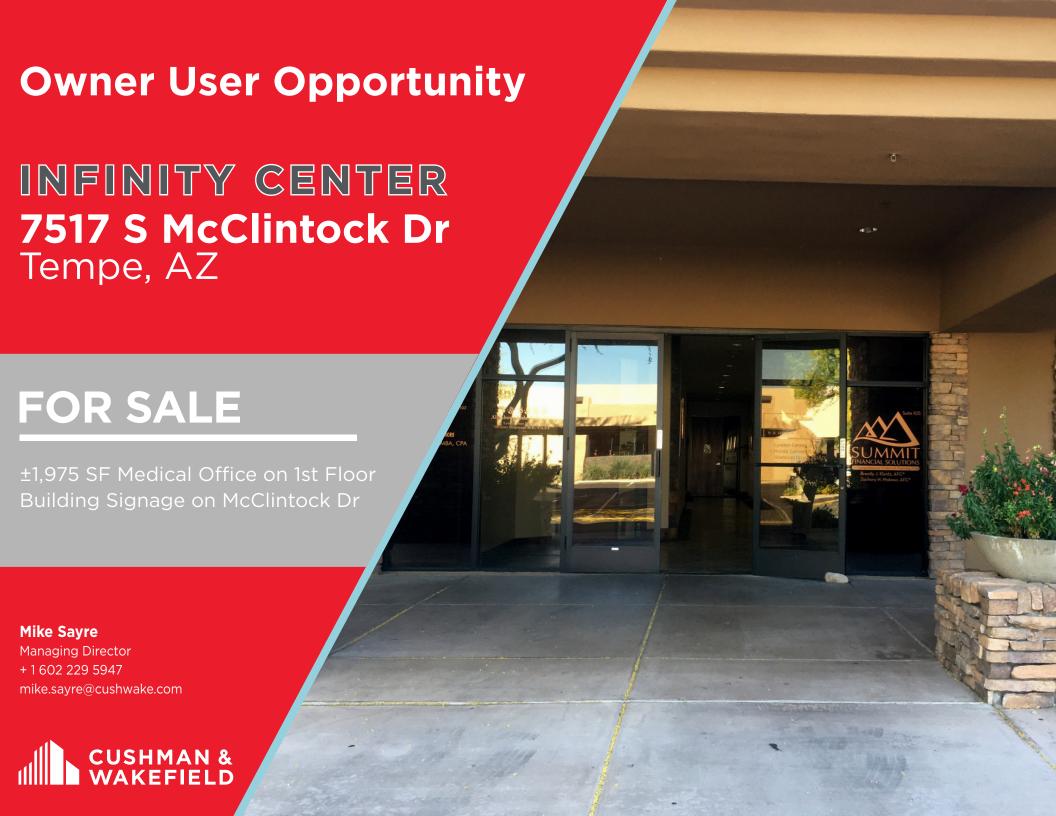

## **Property Highlights**

- \$239/SF ±1,975 SF Office Condo at the corner of McClintock Dr & Elliot Rd
- Signage Opportunities on McClintock Dr
- High quality medical office
- 6 exam rooms with plumbing, private restroom with shower, 3 offices, nurses station and kitchen
- Proximity to Multiple Amenities
- 1 mile to Loop 101 & 4 miles to I-10
- 5:1,000 Parking Ratio