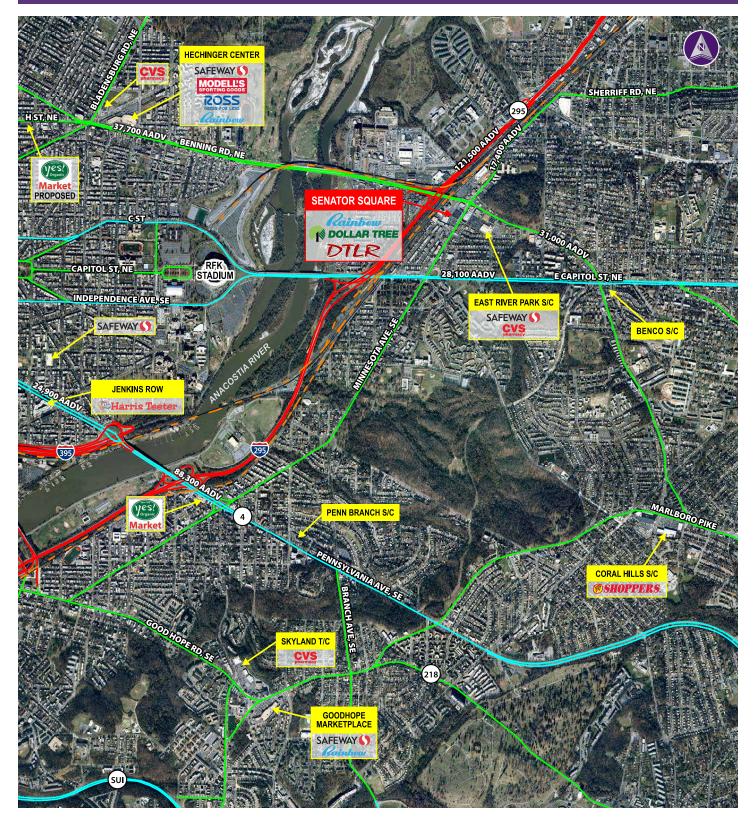

## SENATOR SQUARE ■ WASHINGTON, DC

Information herein has been obtained from sources believed to be reliable. While we do not doubt its accuracy, we have not verified it and make no guarantee, warranty or representation about it. Independent confirmation of its accuracy and completeness is your responsibility. H&R Retail, Inc.