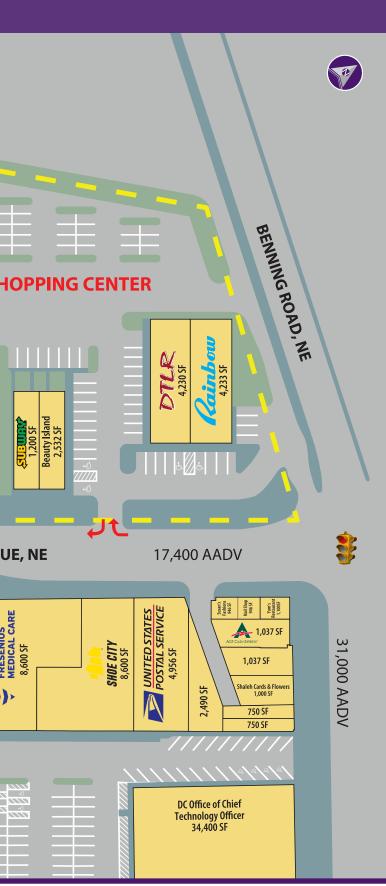

### SENATOR SQUARE ■ WASHINGTON, DC

|                                 |                                     |                                      |                                                 | r<br>L         |                                           |                |                                                                                                                                     |
|---------------------------------|-------------------------------------|--------------------------------------|-------------------------------------------------|----------------|-------------------------------------------|----------------|-------------------------------------------------------------------------------------------------------------------------------------|
| Demographics (201               | 6 Estimated)                        |                                      |                                                 |                |                                           |                | ٦                                                                                                                                   |
| Population<br>Average HH Income | <b>1 Mile</b><br>26,249<br>\$46,749 | <b>2 Mile</b><br>102,551<br>\$60,772 | <b>3 Mile</b><br>222,484<br>\$79,059            |                | Unity Health Care<br>18,750 SF            |                |                                                                                                                                     |
|                                 |                                     |                                      |                                                 |                | Lie 2 1 1 1 1 1 1 1 1 1 1 1 1 1 1 1 1 1 1 |                | SENATOR SQUARE SHO                                                                                                                  |
| LAINE STREET, NE                |                                     | bp                                   | CLAY PLACE, NE                                  | O Payless      |                                           |                | AVR<br>Wettman                                                                                                                      |
|                                 |                                     |                                      |                                                 |                | シモ                                        |                | MINNESOTA AVENUI                                                                                                                    |
|                                 | EZZZZ<br>Br                         | ank of America                       | Chesapeake Bagels<br>Malcolm Liquors<br>Seafood | CLAY PLACE, NE |                                           | DIX STREET, NE | ast River Family Strengthening<br>10,0005F<br>4,794 SF<br>2, Steepthening<br>2, 1,6175F ast<br>5,642 SF<br>5,642 SF<br>MEDICAL CAPF |
|                                 |                                     |                                      |                                                 |                | 1,200<br>2,050                            |                |                                                                                                                                     |