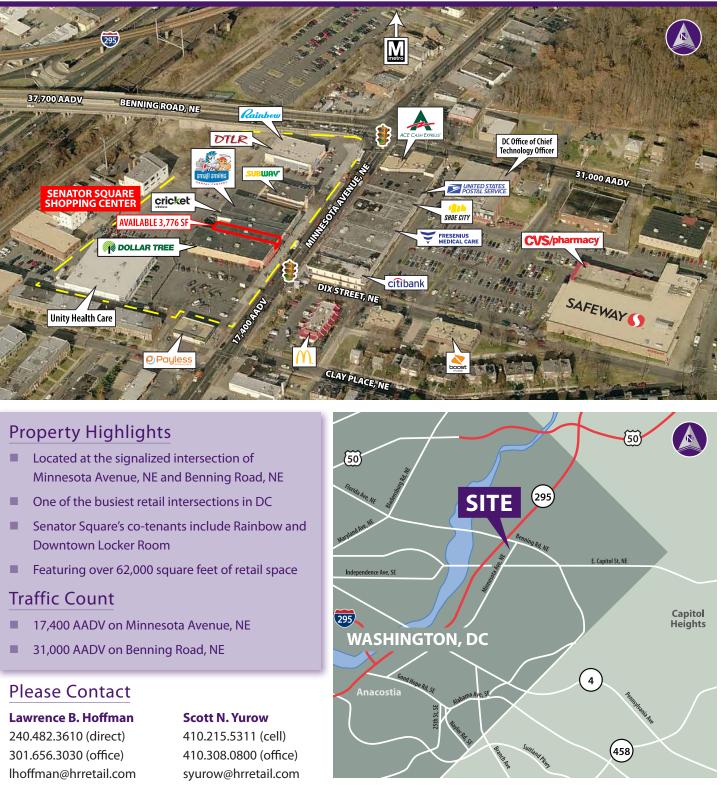

## SENATOR SQUARE ■ WASHINGTON, DC

Information herein has been obtained from sources believed to be reliable. While we do not doubt its accuracy, we have not verified it and make no guarantee, warranty or representation about it. Independent confirmation of its accuracy and completeness is your responsibility. H&R Retail, Inc.

### SENATOR SQUARE ■ WASHINGTON, DC

|                                 |                                     |                                      |                                                 | r<br>L         |                                           |                |                                                                                                                                     |
|---------------------------------|-------------------------------------|--------------------------------------|-------------------------------------------------|----------------|-------------------------------------------|----------------|-------------------------------------------------------------------------------------------------------------------------------------|
| Demographics (201               | 6 Estimated)                        |                                      |                                                 |                |                                           |                | ٦                                                                                                                                   |
| Population<br>Average HH Income | <b>1 Mile</b><br>26,249<br>\$46,749 | <b>2 Mile</b><br>102,551<br>\$60,772 | <b>3 Mile</b><br>222,484<br>\$79,059            |                | Unity Health Care<br>18,750 SF            |                |                                                                                                                                     |
|                                 |                                     |                                      |                                                 |                | Lie 2 1 1 1 1 1 1 1 1 1 1 1 1 1 1 1 1 1 1 |                | SENATOR SQUARE SHO                                                                                                                  |
| LAINE STREET, NE                |                                     | bp                                   | CLAY PLACE, NE                                  | O Payless      |                                           |                | AVR<br>Wettman                                                                                                                      |
|                                 |                                     |                                      |                                                 |                | シモ                                        |                | MINNESOTA AVENUI                                                                                                                    |
|                                 | EZZZZ<br>Br                         | ank of America                       | Chesapeake Bagels<br>Malcolm Liquors<br>Seafood | CLAY PLACE, NE |                                           | DIX STREET, NE | ast River Family Strengthening<br>10,0005F<br>4,794 SF<br>2, Steepthening<br>2, 1,6175F ast<br>5,642 SF<br>5,642 SF<br>MEDICAL CAPF |
|                                 |                                     |                                      |                                                 |                | 1,200<br>2,050                            |                |                                                                                                                                     |