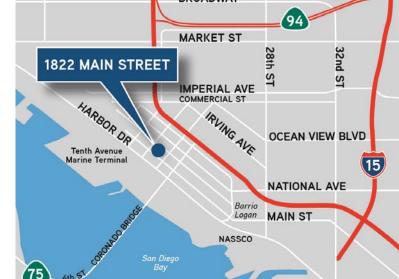

## For Lease > 13,546 Square Foot Warehouse 1822 MAIN STREET | SAN DIEGO, CA 92113

Excellent Access to Shipyards, Convention Center, and Downtown San Diego