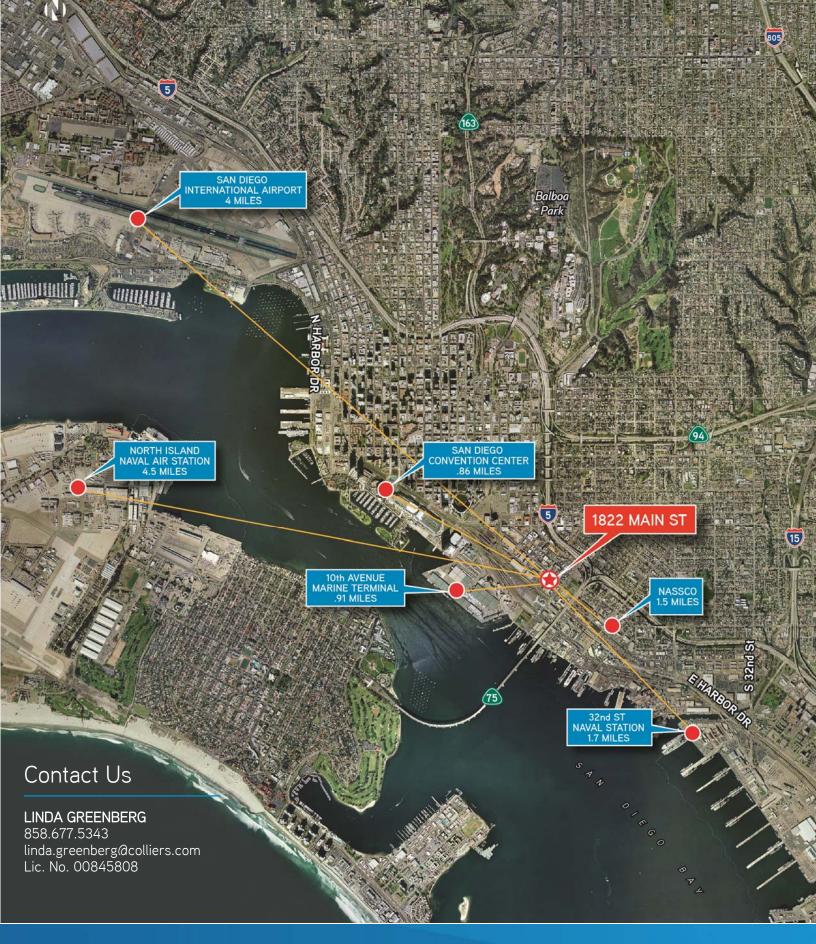

## For Lease > 13,546 Square Foot Warehouse 1822 MAIN STREET | SAN DIEGO, CA 92113

Excellent Access to Shipyards, Convention Center, and Downtown San Diego