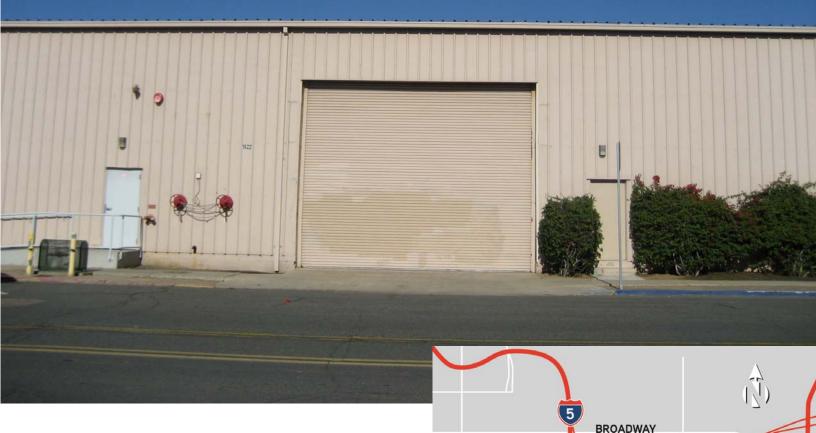

## For Lease > 13,546 Square Foot Warehouse 1822 MAIN STREET | SAN DIEGO, CA 92113

Excellent Access to Shipyards, Convention Center, and Downtown San Diego

## **Building Features**

- > 13,546 square foot warehouse
- > 24' clear height
- > One grade level truck door
- > Sprinklers
- > Excellent access to I-5
- Walk to Trolley, Mercado Shopping Center
- > Located with the State Enterprise Zone, and HUB Zone