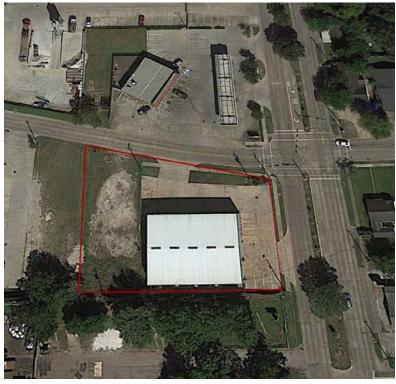

### **Property highlights**

- Total building area: 8,000 s.f.

- Office area:  $\pm 550$  s.f.

- 4,000 s.f. building expansion possible

- Fenced outside storage: 1/4 acre

- Clear height: 20' at the eave

- Clear span warehouse: 80' x 100'

# 224 Preston St Pasadena, TX 77503