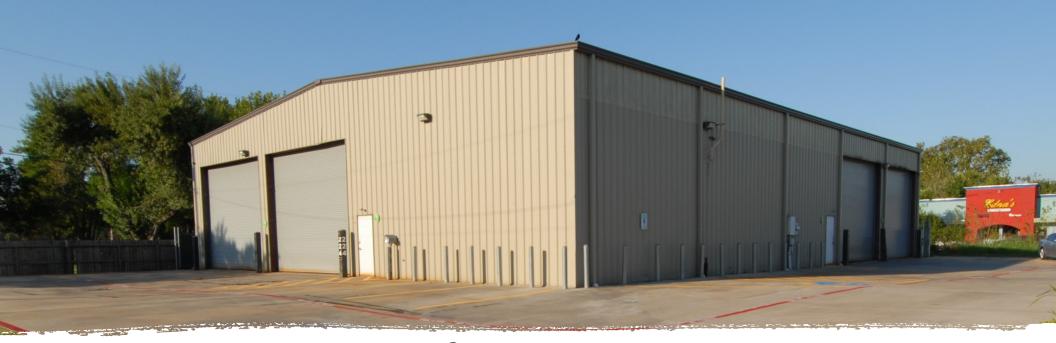

# ±8,000 s.f. free standing building

### **Property highlights**

- Total building area: 8,000 s.f.

- Office area:  $\pm 550$  s.f.

- 4,000 s.f. building expansion possible

- Fenced outside storage: 1/4 acre

- Clear height: 20' at the eave

- Clear span warehouse: 80' x 100'

- 7" thick slab

- Overhead doors: Two 20' x 16' and two 18' x 16' remote operated doors

- Electrical service: 3 phase/ 460 amps

- Infrastructure in place for welding

- Close proximity to Hwy 225 (1/4 mile)