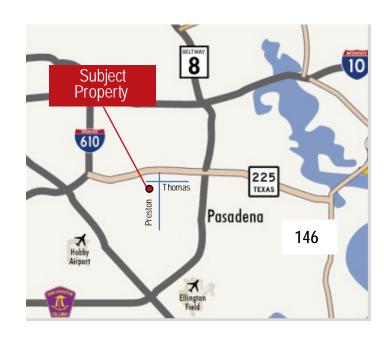

- 7" thick slab

- Overhead doors: Two 20' x 16' and two 18' x 16' remote operated doors

- Electrical service: 3 phase/ 460 amps

- Infrastructure in place for welding

- Close proximity to Hwy 225 (1/4 mile)

- Centrally located to Petrochemical Refineries

- Lease rate: \$0.85/s.f. NNN- Sale price: Contact broker

# 224 Preston St Pasadena, TX 77503