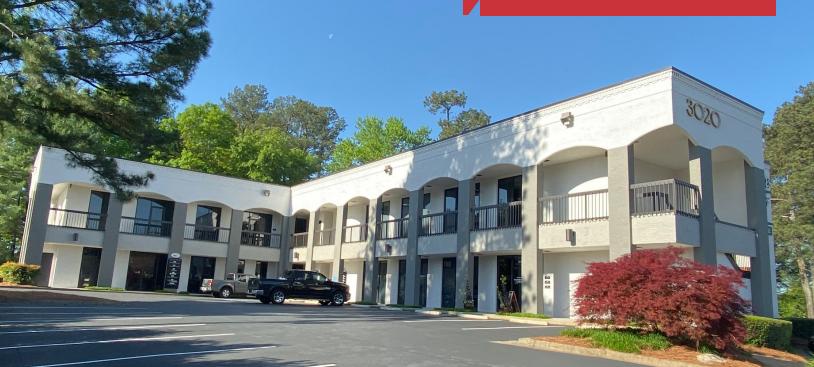

## For Lease 904 - 5,194 SF

**Olde Mill Professional Park** 

### **Olde Mill Professional Park**

3020 Roswell Road NE, Marietta, Georgia 30062

#### **Property Features**

- For Lease
  1st Floor: Suite A 2,026 SF and Suite B 3,168 SF
  2nd Floor: Suite E 904 SF
- Investor or User Sale
- Newly Renovated Includes a Newly Installed, ADA-Compliant Elevator
- Prime intersection in the East Cobb Market