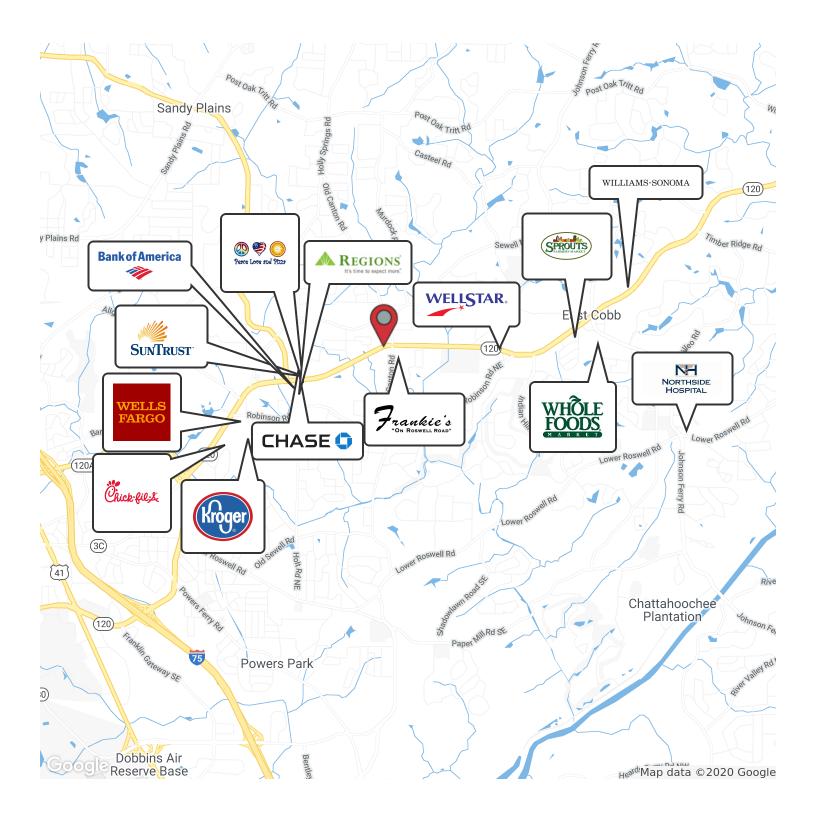

#### **Property Features**

- For Lease
  1st Floor: Suite A 2,026 SF and Suite B 3,168 SF
  2nd Floor: Suite E 904 SF
- Investor or User Sale
- Newly Renovated Includes a Newly Installed, ADA-Compliant Elevator
- Prime intersection in the East Cobb Market