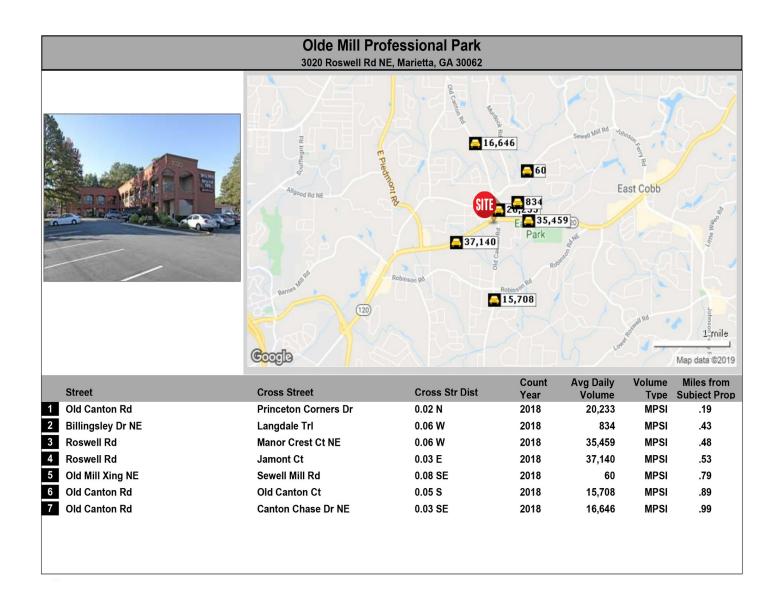

### **Olde Mill Professional Park**

3020 Roswell Road NE, Marietta, Georgia 30062