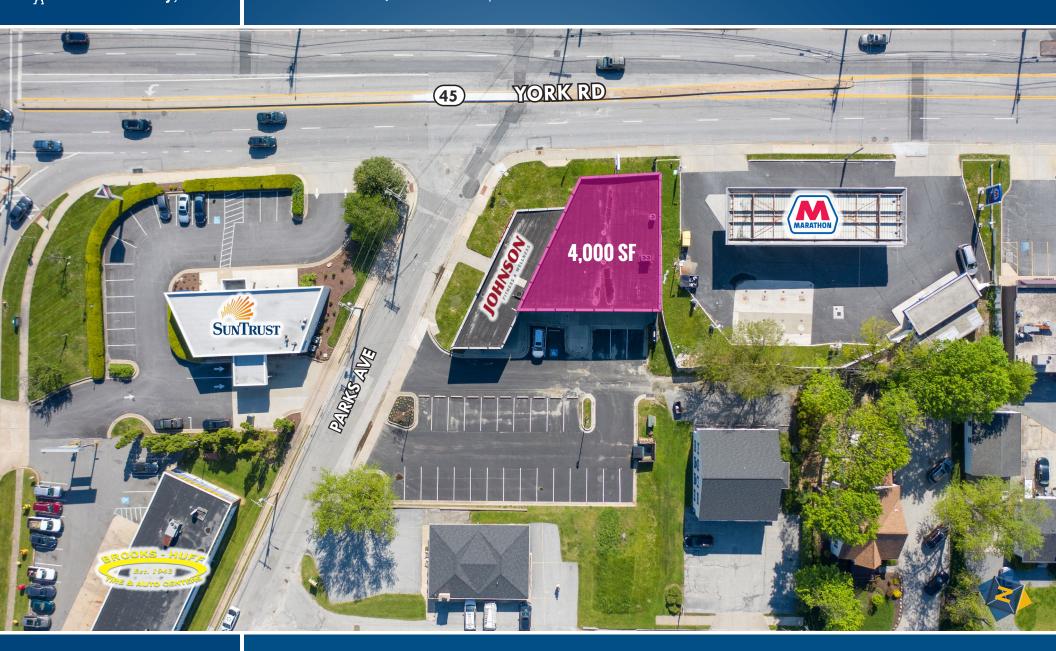

## FOR LEASE Baltimore County, MD

AERIAL 9709 YORK ROAD | COCKEYSVILLE, MARYLAND 21030

#### **AVAILABLE**

4,000 sf