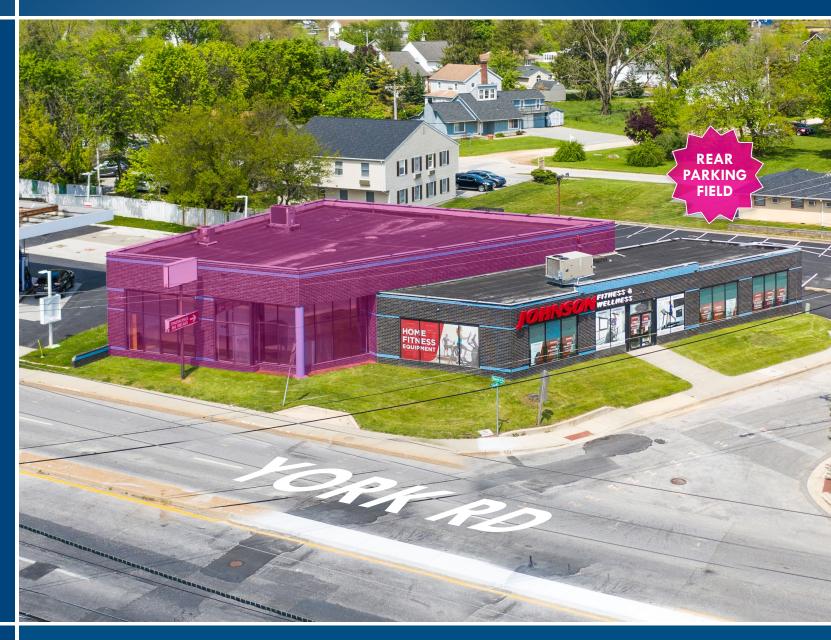

# 9709 YORK ROAD COCKEYSVILLE, MARYLAND 21030

### **HIGHLIGHTS**

- ► High profile retail storefront on busy York Road corridor (26,330 vehicles per day)
- ► Great signage potential
- ► Easy access to I-83 and I-695
- ► Immediate occupancy
- ► Ownership will consider improvement allowance based on tenant entity and financial capability
- ► Nearby retailers include Target, Walmart, Home Depot, Lowe's