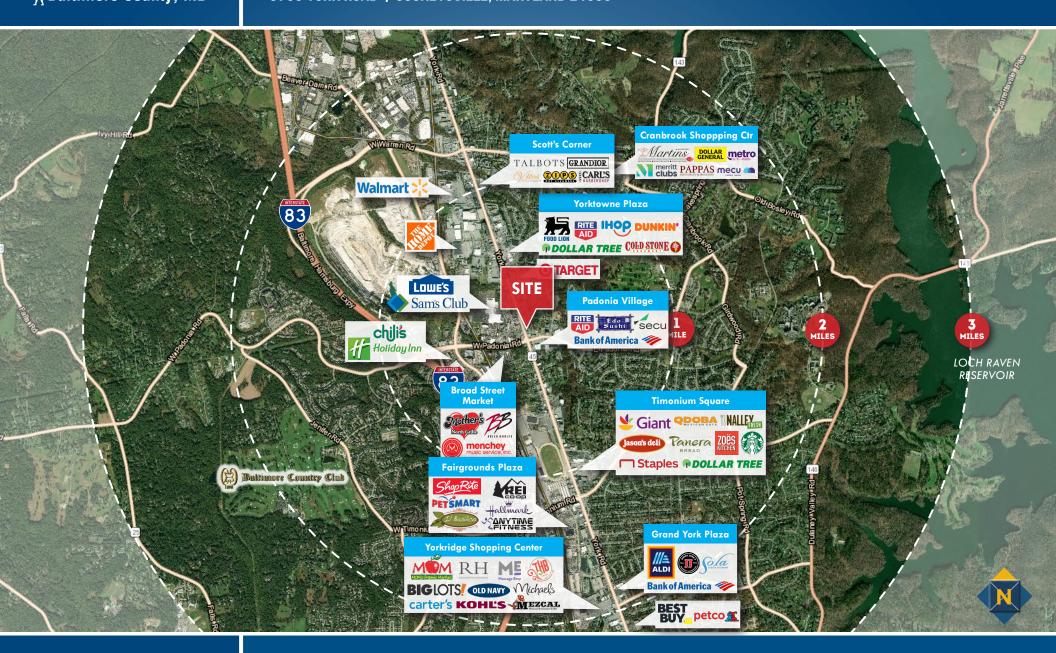

### TRADE AREA

9709 YORK ROAD | COCKEYSVILLE, MARYLAND 21030

### **HIGHLIGHTS**

- ► High profile retail storefront on busy York Road corridor (26,330 vehicles per day)
- ► Great signage potential
- ► Easy access to I-83 and I-695
- ► Immediate occupancy
- ► Ownership will consider improvement allowance based on tenant entity and financial capability
- ► Nearby retailers include Target, Walmart, Home Depot, Lowe's