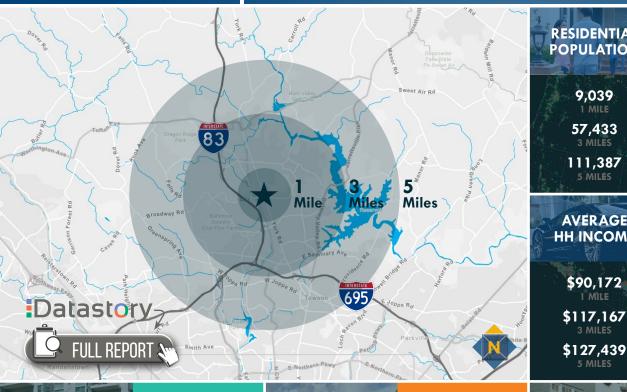

### LOCATION / DEMOGRAPHICS

9709 YORK ROAD | COCKEYSVILLE, MARYLAND 21030

RESIDENTIAL POPULATION 9,039

57,433 111,387

NUMBER OF HOUSEHOLDS

3,776 24,498 44,317 AVERAGE HH SIZE 2.39 2.31 2.30

AGE 36.5 44.8 42.7

MEDIAN

**AVERAGE** HH INCOME

\$90,172

\$127,439

EDUCATION (COLLEGE+)

> 72.3% 79.3%

80.6%

96.3% 97.4%

97.4%

**EMPLOYMENT** 

(AGE 16+ IN

LABOR FORCE)

DAYTIME POPULATION

15,775

78,536

164,804