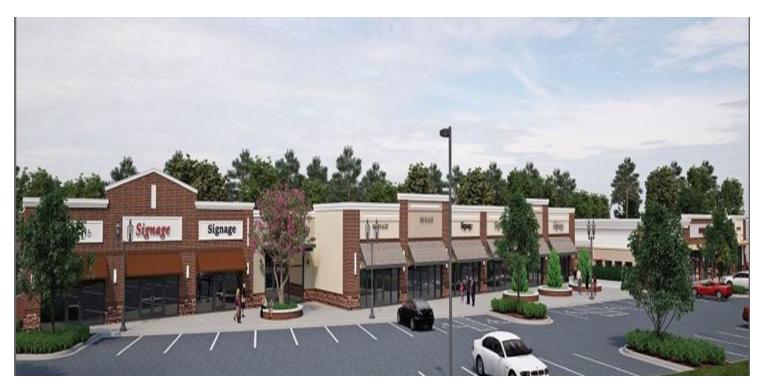

## PROPERTY HIGHLIGHTS

- New retail development includes Piggly Wiggly, Chevron C-Store, Colorbar Salon, Valley Drugs and Nail Spa, others will be coming soon
- Retail space available, 1,162 SF up to 4,676 SF, outparcel available for build to suit opportunity or ground lease.
- Underground tunnel connects new development into Mt. Laurel.
- · Call for more information.