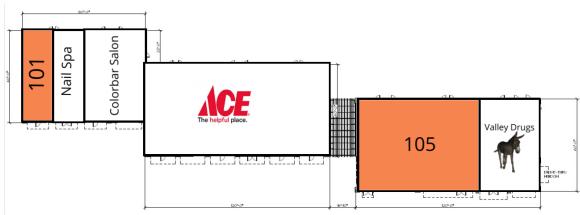

### SITE PLAN

| SUITE | TENANT NAME | SPACE SIZE | SUITE | TENANT NAME    | SPACE SIZE | SUITE | TENANT NAME  | SPACE SIZE |
|-------|-------------|------------|-------|----------------|------------|-------|--------------|------------|
| 101   | Available   | 1,162 SF   | 103   | Colorbar Salon | 2,239 SF   | 105   | Available    | 4,676 SF   |
| 102   | Nail Spa    | 1,711 SF   | 104   | Hwy 41 - Ace   | 7,021 SF   | 106   | Valley Drugs | 2,242 SF   |