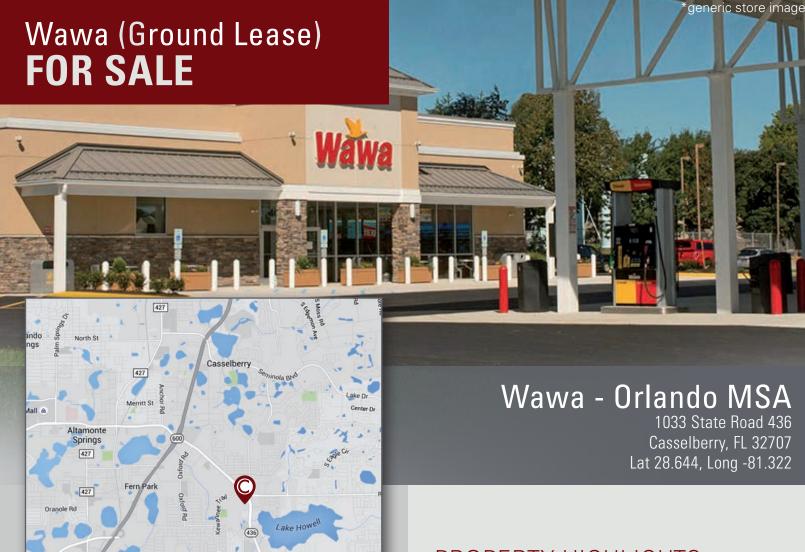

# Wawa (Ground Lease) FOR SALE

## Wawa - Orlando MSA

1033 State Road 436 Casselberry, FL 32707 Lat 28.644, Long -81.322

## PROPERTY HIGHLIGHTS

- New 20-year NNN ground lease
- Investment Grade Tenant (BBB Fitch Rating)
- 7% rent increases every 5 years beginning 11th year
- Signalized intersection on heavily traveled SR 436 (60,000+ Cars Per Day)
- \$155,000 NOI
- 4.43% cap
- \$3,500,000 Purchase Price