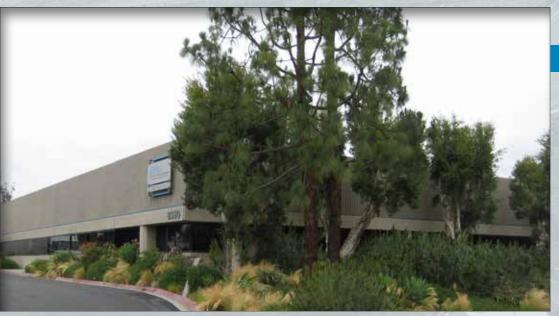

## 17,732 SF FLEX BUILDING

**8380 Miralani Drive** is a freestanding 17,732 square foot R&D/Flex building located in the heart of Miramar. The facility is equipped with heavy power, offers a 4 per 1,000 parking ratio with the ability to have a fenced yard.

### PROPERTY HIGHLIGHTS

| Square Footage: | 17,732                                                                                                                              |
|-----------------|-------------------------------------------------------------------------------------------------------------------------------------|
| Submarket:      | Miramar                                                                                                                             |
| Buildout:       | 70% office; 30% warehouse; can be demised                                                                                           |
| Power:          | 400 Amps; 480V                                                                                                                      |
| Loading:        | 3 Grade loading doors                                                                                                               |
| Sprinklers:     | Yes                                                                                                                                 |
| Parking:        | 4/1,000 square feet                                                                                                                 |
| Clear Height:   | 15'                                                                                                                                 |
| Natural Gas:    | Yes                                                                                                                                 |
| Zoning:         | IL-2-1                                                                                                                              |
| Amenities:      | Extensive window line, street frontage, lush<br>landscape, direct access to Miramar Rd., 1-15 and<br>I-805, divisible for 2 tenants |
| SALE PRICE:     | \$3,000,000 (\$169 PSF)                                                                                                             |
| LEASE RATE:     | \$0.89 NNN                                                                                                                          |