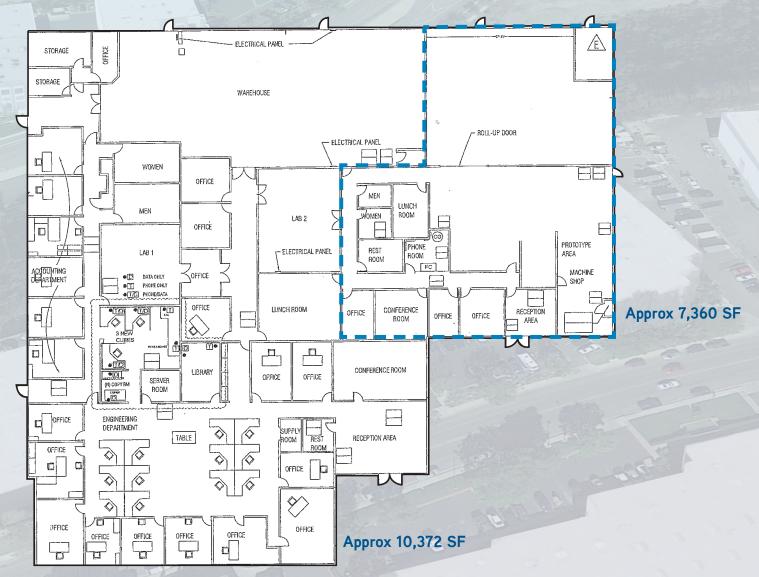

### PROPERTY HIGHLIGHTS

| Square Footage: | 17,732                                                                                                                              |
|-----------------|-------------------------------------------------------------------------------------------------------------------------------------|
| Submarket:      | Miramar                                                                                                                             |
| Buildout:       | 70% office; 30% warehouse; can be demised                                                                                           |
| Power:          | 400 Amps; 480V                                                                                                                      |
| Loading:        | 3 Grade loading doors                                                                                                               |
| Sprinklers:     | Yes                                                                                                                                 |
| Parking:        | 4/1,000 square feet                                                                                                                 |
| Clear Height:   | 15'                                                                                                                                 |
| Natural Gas:    | Yes                                                                                                                                 |
| Zoning:         | IL-2-1                                                                                                                              |
| Amenities:      | Extensive window line, street frontage, lush<br>landscape, direct access to Miramar Rd., 1-15 and<br>I-805, divisible for 2 tenants |
| SALE PRICE:     | \$3,000,000 (\$169 PSF)                                                                                                             |
| LEASE RATE:     | \$0.89 NNN                                                                                                                          |