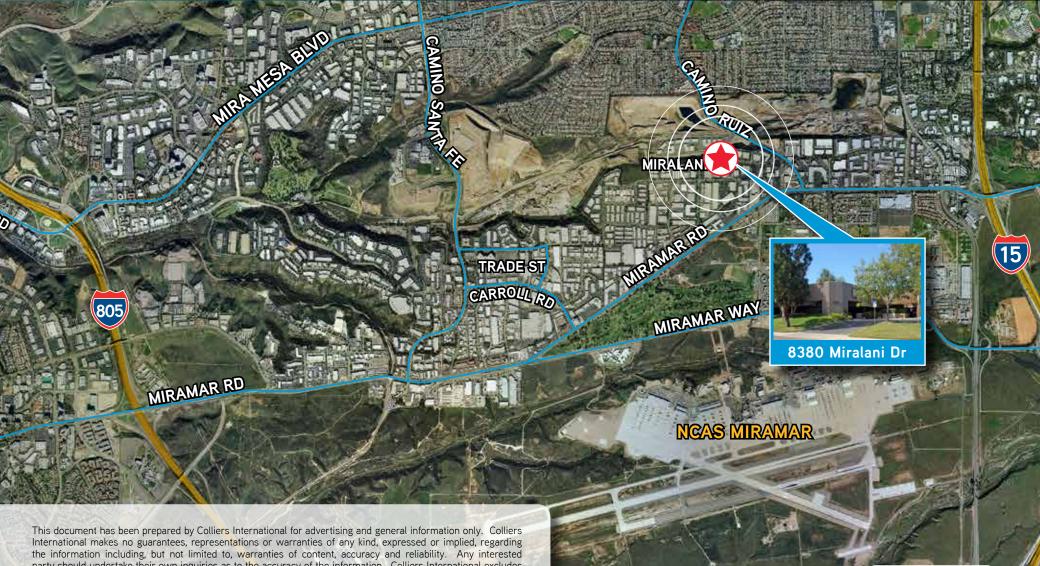

## 17,732 SF FLEX BUILDING

**8380 Miralani Drive** is a freestanding 17,732 square foot R&D/Flex building located in the heart of Miramar. The facility is equipped with heavy power, offers a 4 per 1,000 parking ratio with the ability to have a fenced yard.

# 8380 MIRALANI DRIVE

International makes no guarantees, representations or warranties of any kind, expressed or implied, regarding the information including, but not limited to, warranties of content, accuracy and reliability. Any interested party should undertake their own inquiries as to the accuracy of the information. Colliers International excludes unequivocally all inferred or implied terms, conditions and warranties arising out of this document and excludes all liability for loss and damages arising there from. Colliers International is a worldwide affiliation of independently owned and operated companies.