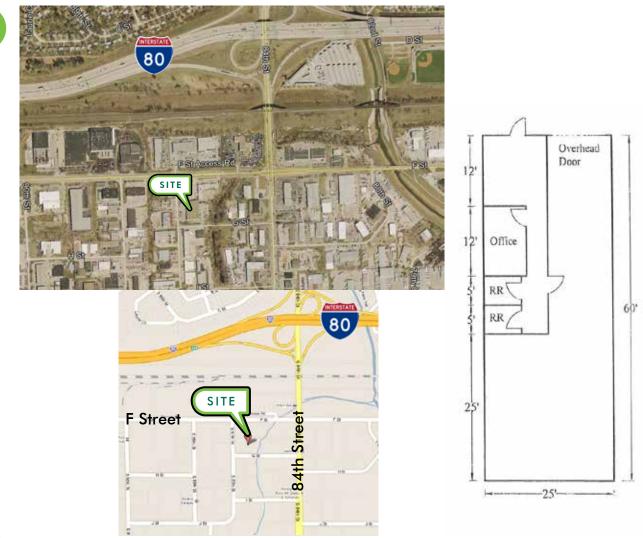

## FOR LEASE

| Space Available: | 1,500 SF        |
|------------------|-----------------|
| Lease Rate:      | \$6.60 PSF, NNN |
| Estimated NNN:   | \$1.42 PSF      |

- + 300 SF office
- + Remainder warehouse
- + 1 drive-in door

- + Well maintained economical industrial space
- + Convenient access to Interstate 80

www.cbre.com/cornhuskerindustrialpark