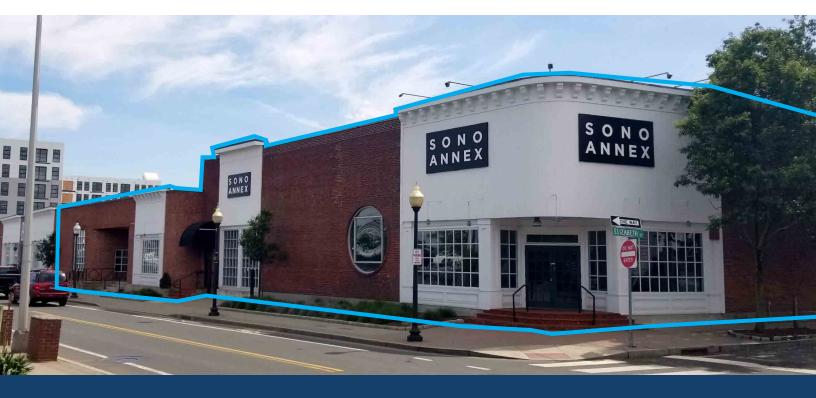

## 85 WATER STREET

SOUTH NORWALK, CT

**USE**RETAIL FITNESS, FLEX

**SIZE** 40,000 +/- SF (DIVISIBLE) **FRONTAGE** 160 FT RENT PSF \$25.00 NNN **AVAILABLE**IMMEDIATELY

**DESCRIPTION:** Extraordinary opportunity for rare 40,000 +/- SF big box in the heart of South Norwalk. 160 feet of prominent frontage on Water Street and 152 feet of frontage on Elizabeth Street. The space features 20+ ft ceilings in the main corner, exposed masonry interior walls, and access to loading dock. Building cotenants include West Marine and SoNo Baking Company. Landlord Work Letter and TIA available for a credit tenant with a long term lease. May be subdivided.