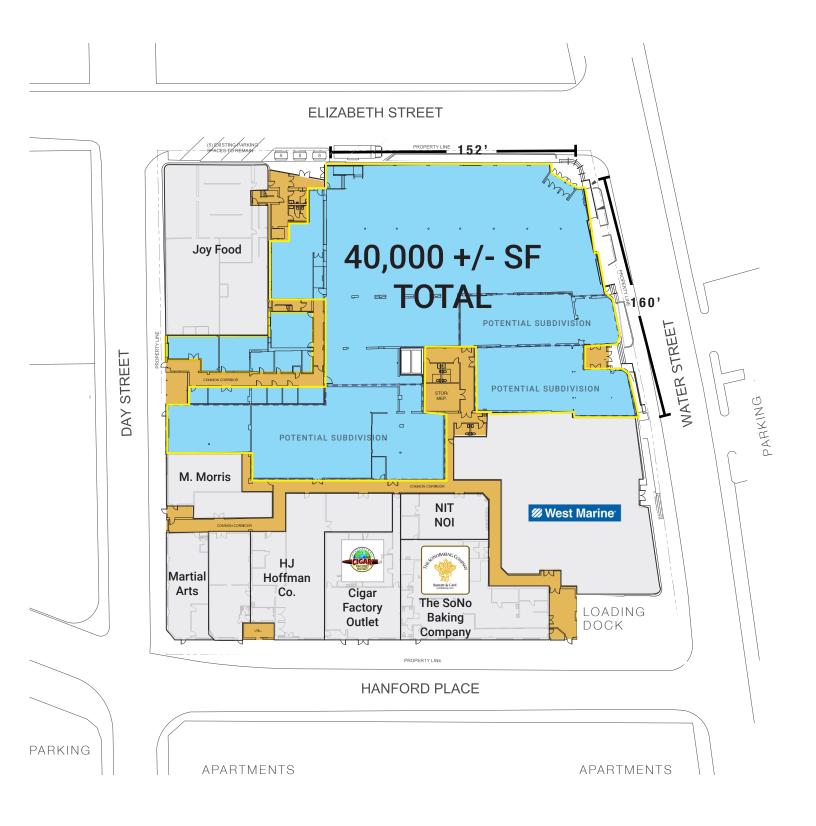

## 85 WATER STREET

SOUTH NORWALK, CT

**USE**RETAIL FITNESS, FLEX

**SIZE** 40,000 +/- SF (DIVISIBLE) **FRONTAGE** 160 FT RENT PSF \$25.00 NNN **AVAILABLE**IMMEDIATELY

**DESCRIPTION:** Extraordinary opportunity for rare 40,000 +/- SF big box in the heart of South Norwalk. 160 feet of prominent frontage on Water Street and 152 feet of frontage on Elizabeth Street. The space features 20+ ft ceilings in the main corner, exposed masonry interior walls, and access to loading dock. Building cotenants include West Marine and SoNo Baking Company. Landlord Work Letter and TIA available for a credit tenant with a long term lease. May be subdivided.