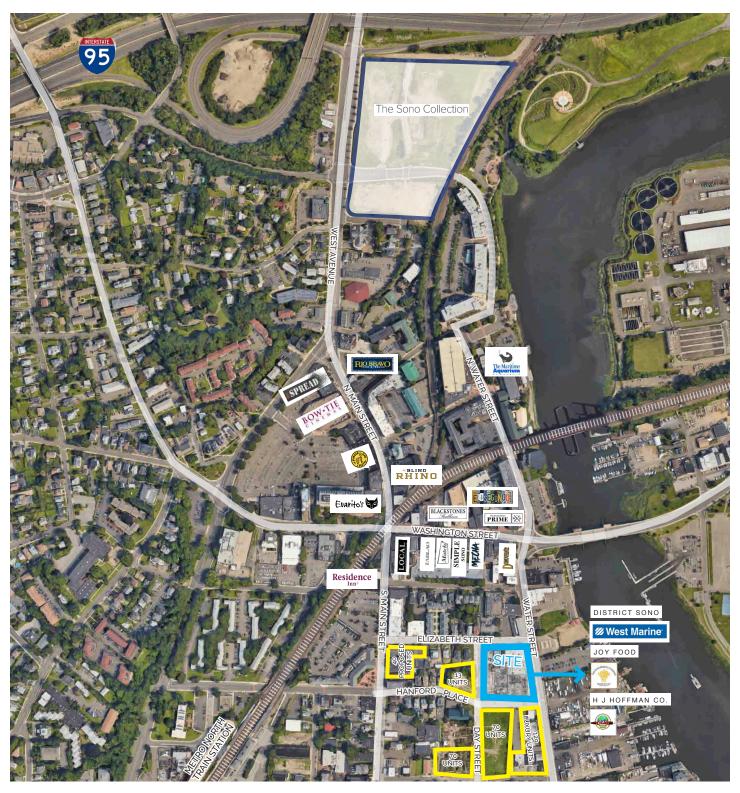

The building is located within walking distance to hundreds of new apartments, popular Washington Street shops & restaurants, and the new 700,000 SF SoNo Collection shopping mall. Easy access to the MetroNorth train station, I-95 and Rt 7.