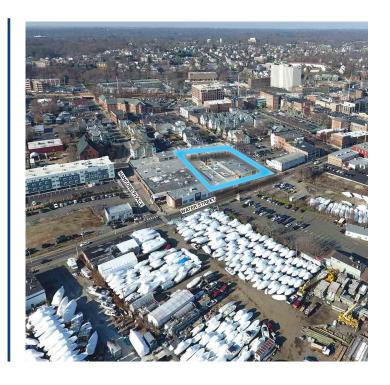

## 85 WATER STREET

SOUTH NORWALK, CT

**USE**RETAIL FITNESS, FLEX

**SIZE** 40,000 +/- SF (DIVISIBLE) **FRONTAGE** 160 FT RENT PSF \$25.00 NNN **AVAILABLE**IMMEDIATELY

**DESCRIPTION:** Extraordinary opportunity for rare 40,000 +/- SF big box in the heart of South Norwalk. 160 feet of prominent frontage on Water Street and 152 feet of frontage on Elizabeth Street. The space features 20+ ft ceilings in the main corner, exposed masonry interior walls, and access to loading dock. Building cotenants include West Marine and SoNo Baking Company. Landlord Work Letter and TIA available for a credit tenant with a long term lease. May be subdivided.

The building is located within walking distance to hundreds of new apartments, popular Washington Street shops & restaurants, and the new 700,000 SF SoNo Collection shopping mall. Easy access to the MetroNorth train station, I-95 and Rt 7.