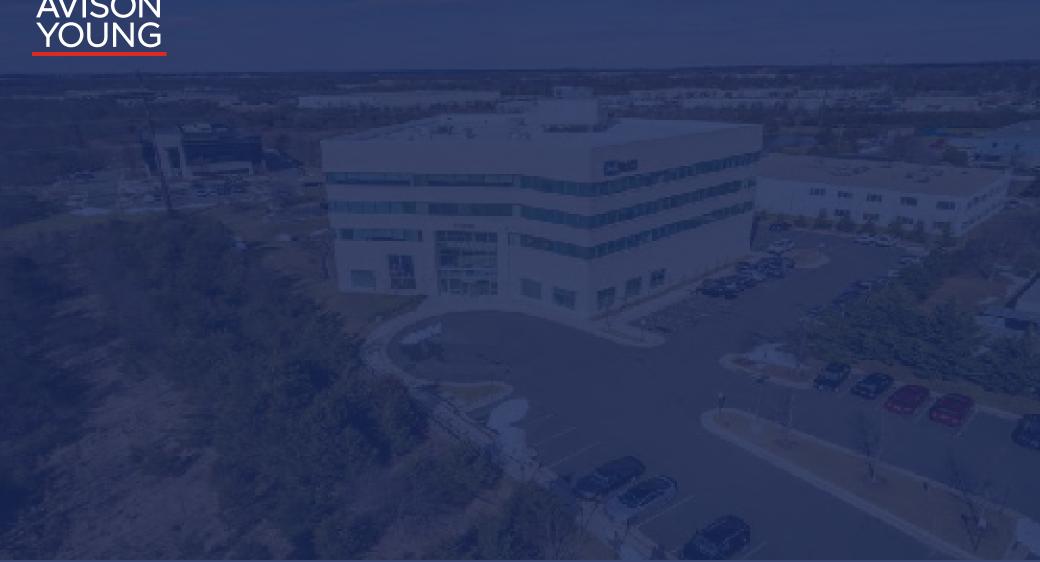

# 14566 Lee Road, Chantilly, VA 20151 *For Lease*

#### 14566 Lee Road | Chantilly

| Max Contiguous | 23,948 sf                | Rental Rate     | \$22 FS / \$13 NNN |
|----------------|--------------------------|-----------------|--------------------|
| Parking        | 3.13 spaces per 1,000 sf | Nearest Airport | Dulles (7 miles)   |