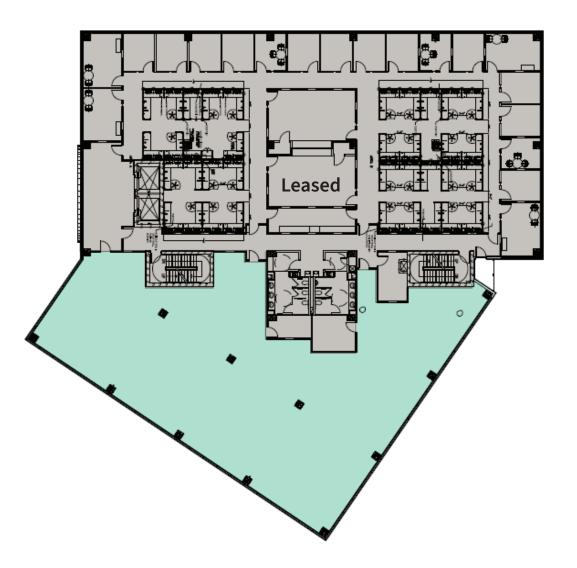

### 17,000 SF / 2,000 SF OFFICE SPACE

## Third Floor

7,500 SF

2,000 - 9,687 SF

James Palmer, Principal 703.760.9081 james.palmer@avisonyoung.com Jesse Martin, Senior Vice President 703.288.2718 jesse.martin@avisonyoung.com

avisonyoung.com

 $703.288.2700 \mid @ 2020 \ Avison \ Young - Washington, \ DC \ LLC. \ All \ rights reserved.$  The information contained herein was obtained from sources deemed reliable and is believed to be true; it has not been verified and as such, cannot be warranted nor form any part of any contract.