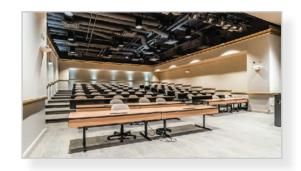

#### **PROJECT HIGHLIGHTS**

- Unique office and warehouse environment with various layout sizes for any tenant
- Rack system and mezzanine conditioned clean warehouse with 24 ft ceiling height and 2,000 sf of office space available on the 1st floor
- » Drive-in and high loading docks available
- Close proximity to NRO and other government agencies
- » More than 50 retail amenities within a 5 minute drive
- » Ample parking at 3.13/1,000 sf
- » State of the art conference facility and auditorium with seating for 85 people
- » On-site 850 Kva generator with switch gear and UPS
- » Multiple HVAC units in place
- Extensive window-line in building allowing natural light throughout the space