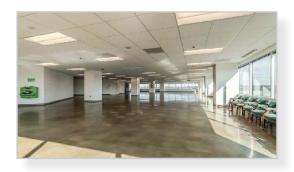

#### **PROJECT HIGHLIGHTS**

- Unique office and warehouse environment with various layout sizes for any tenant
- Rack system and mezzanine conditioned clean warehouse with 24 ft ceiling height and 2,000 sf of office space available on the 1st floor
- » Drive-in and high loading docks available
- Close proximity to NRO and other government agencies
- » More than 50 retail amenities within a 5 minute drive
- » Ample parking at 3.13/1,000 sf
- » State of the art conference facility and auditorium with seating for 85 people
- » On-site 850 Kva generator with switch gear and UPS
- » Multiple HVAC units in place
- Extensive window-line in building allowing natural light throughout the space