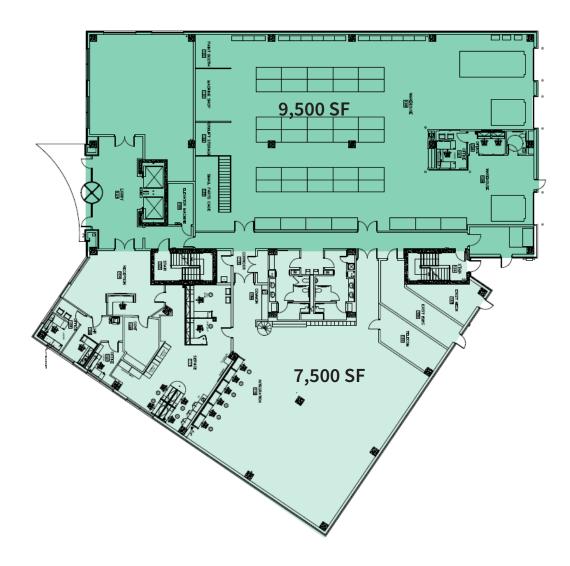

### 17,000 SF / 2,000 SF OFFICE SPACE

## Third Floor

7,500 SF

2,000 - 9,687 SF

James Palmer, Principal 703.760.9081 james.palmer@avisonyoung.com Jesse Martin, Senior Vice President 703.288.2718 jesse.martin@avisonyoung.com

avisonyoung.com

 $703.288.2700 \mid @ 2020 \ Avison \ Young - Washington, \ DC \ LLC. \ All \ rights reserved.$  The information contained herein was obtained from sources deemed reliable and is believed to be true; it has not been verified and as such, cannot be warranted nor form any part of any contract.