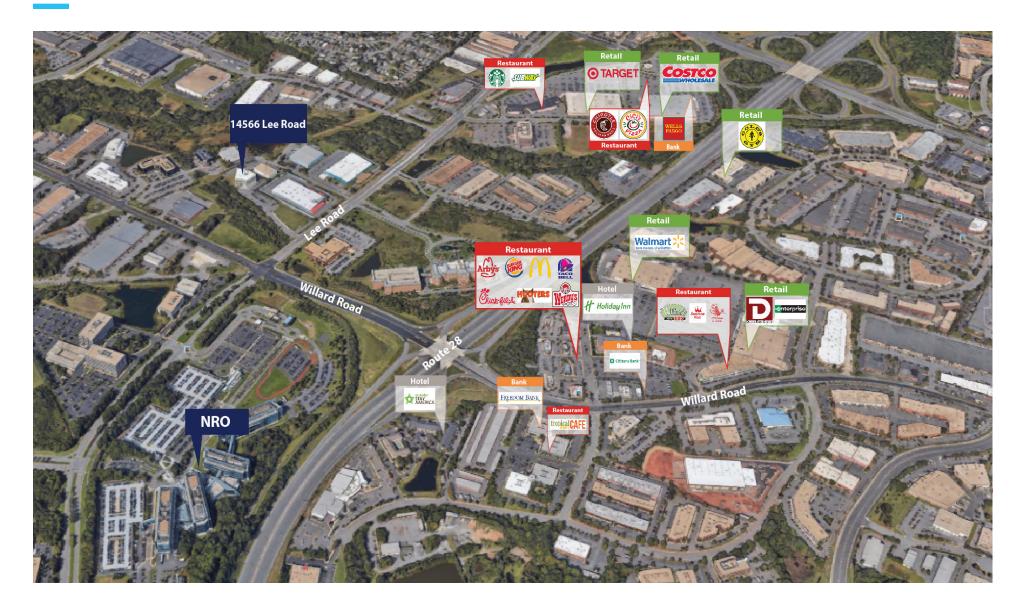

## Perfectly positioned within close proximity to Chantilly Crossing and Dulles Expo Center

#### **PROJECT HIGHLIGHTS**

- Unique office and warehouse environment with various layout sizes for any tenant
- Rack system and mezzanine conditioned clean warehouse with 24 ft ceiling height and 2,000 sf of office space available on the 1st floor
- » Drive-in and high loading docks available
- Close proximity to NRO and other government agencies
- » More than 50 retail amenities within a 5 minute drive
- » Ample parking at 3.13/1,000 sf
- » State of the art conference facility and auditorium with seating for 85 people
- » On-site 850 Kva generator with switch gear and UPS
- » Multiple HVAC units in place
- Extensive window-line in building allowing natural light throughout the space