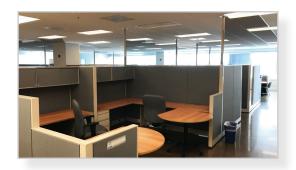

#### **PROJECT HIGHLIGHTS**

- Unique office and warehouse environment with various layout sizes for any tenant
- Rack system and mezzanine conditioned clean warehouse with 24 ft ceiling height and 2,000 sf of office space available on the 1st floor
- » Drive-in and high loading docks available
- Close proximity to NRO and other government agencies
- » More than 50 retail amenities within a 5 minute drive
- » Ample parking at 3.13/1,000 sf
- » State of the art conference facility and auditorium with seating for 85 people
- » On-site 850 Kva generator with switch gear and UPS
- » Multiple HVAC units in place
- Extensive window-line in building allowing natural light throughout the space