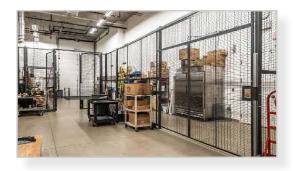

#### **PROJECT HIGHLIGHTS**

- Unique office and warehouse environment with various layout sizes for any tenant
- Rack system and mezzanine conditioned clean warehouse with 24 ft ceiling height and 2,000 sf of office space available on the 1st floor
- » Drive-in and high loading docks available
- Close proximity to NRO and other government agencies
- » More than 50 retail amenities within a 5 minute drive
- » Ample parking at 3.13/1,000 sf
- » State of the art conference facility and auditorium with seating for 85 people
- » On-site 850 Kva generator with switch gear and UPS
- » Multiple HVAC units in place
- Extensive window-line in building allowing natural light throughout the space