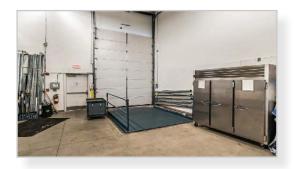

#### **PROJECT HIGHLIGHTS**

- Unique office and warehouse environment with various layout sizes for any tenant
- Rack system and mezzanine conditioned clean warehouse with 24 ft ceiling height and 2,000 sf of office space available on the 1st floor
- » Drive-in and high loading docks available
- Close proximity to NRO and other government agencies
- » More than 50 retail amenities within a 5 minute drive
- » Ample parking at 3.13/1,000 sf
- » State of the art conference facility and auditorium with seating for 85 people
- » On-site 850 Kva generator with switch gear and UPS
- » Multiple HVAC units in place
- Extensive window-line in building allowing natural light throughout the space