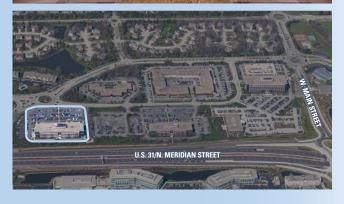

# PROPERTY FEATURES

- Multi-story building
- Great highway visibility on U.S. 31/ N. Meridian Street
- On-site conference center