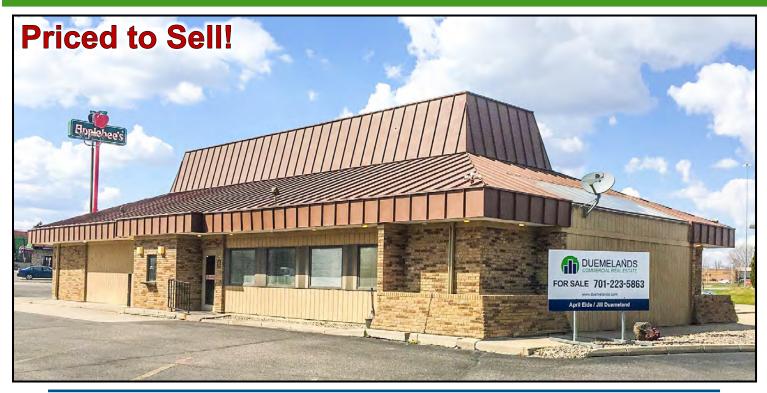

# Former Restaurant Outlot for Sale

## 2301 15th St SW - Minot, North Dakota

Price: \$499,000 Reduced Price: \$399,000

### **Property Information**

◆ Building Area: 3,147 sf
 ◆ Land Area: 30,377 sf

◆ Zoning: C-4

◆ Signage: Pole Sign

#### **Location Information**

- Located on Dakota Square Mall ring road with strong co-tenancy
- Easy access to 16<sup>th</sup> Street SW (18,130 vpd)
  Highway 2 (16,120 vpd)

**Duemelands Commercial Real Estate** 301 E. Thayer Avenue - Bismarck, ND 58501 Phone: (701) 221-2222