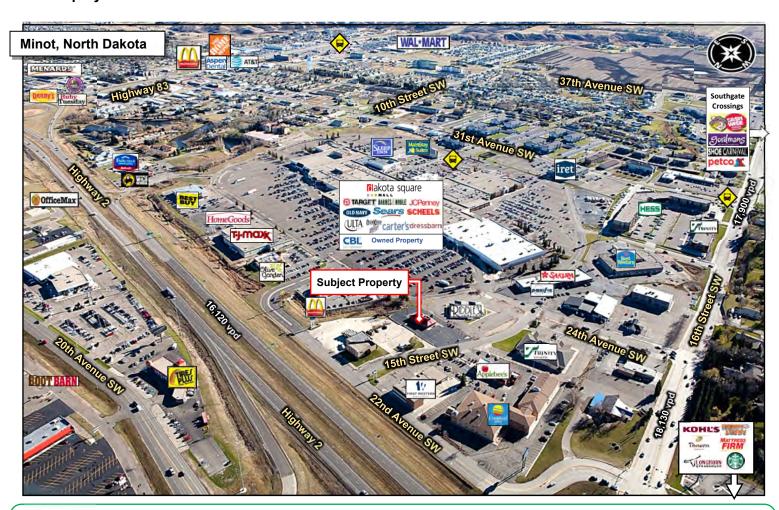

# Area Information and Aerial

Former Restaurant Outlot

#### **Area Information**

|          |                         | 1-mile<br>Radius | 3-mile<br>Radius | 5-mile<br>Radius |
|----------|-------------------------|------------------|------------------|------------------|
| •        | Population              | 7,821            | 37,317           | 53,414           |
| <b>*</b> | Number of<br>Households | 3,813            | 16,342           | 23,008           |
| <b>*</b> | Average HH<br>Income    | \$97,526         | \$84,641         | \$85,139         |
| •        | Number of<br>Businesses | 517              | 2,015            | 2,519            |
| •        | Number of<br>Employees  | 7,463            | 27,113           | 34,195           |

### **Minot Highlights**

- 4<sup>th</sup> largest city in North Dakota
- Within eastern edge of Bakken Shale Formation
- Located at junction of main arterial Highway 2 (east-west) & Highway 83 (north-south)

#### **Area Traffic Counts**

| • | 16 <sup>th</sup> Street SW: | 18,130 vpd |
|---|-----------------------------|------------|
| • | Highway 2:                  | 16,120 vpd |
| • | Highway 83:                 | 9,965 vpd  |