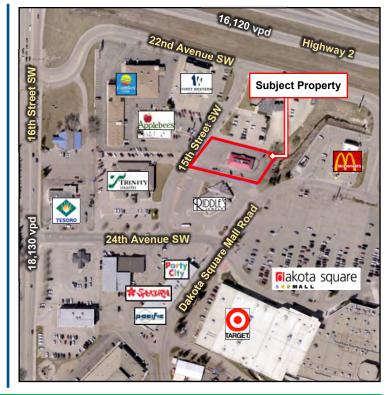

# Area Information and Aerial

Former Restaurant Outlot

#### **Location Information**

- Located on Dakota Square Mall ring road with strong co-tenancy
- Easy access to 16<sup>th</sup> Street SW (18,130 vpd)
  Highway 2 (16,120 vpd)

**Duemelands Commercial Real Estate** 301 E. Thayer Avenue - Bismarck, ND 58501 Phone: (701) 221-2222