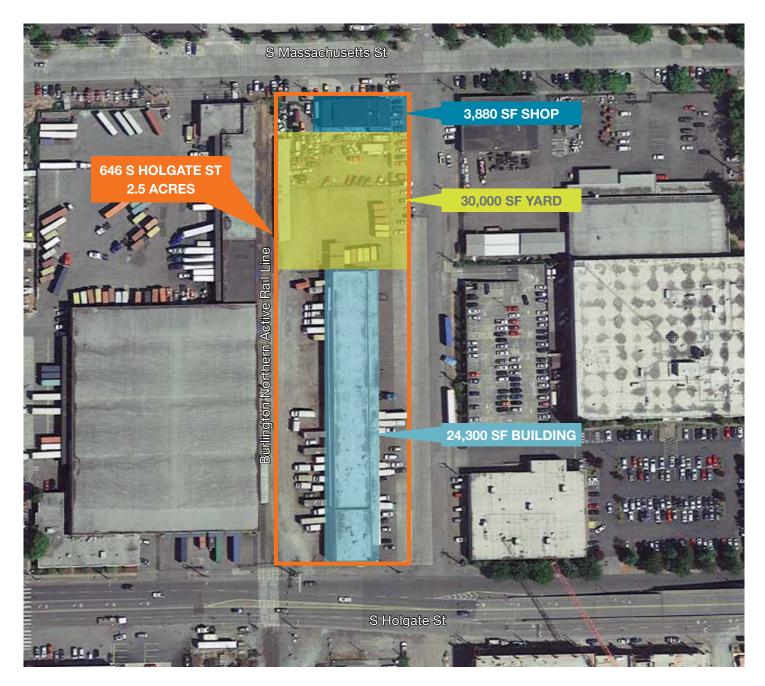

### Rare in-city cross dock

| 24,300 SF cross-dock   |
|------------------------|
| 3,880 SF shop building |
| 2.5 acres total land   |
| 56 truck spots         |
| Yard area              |
| IG1-U85 zoning         |