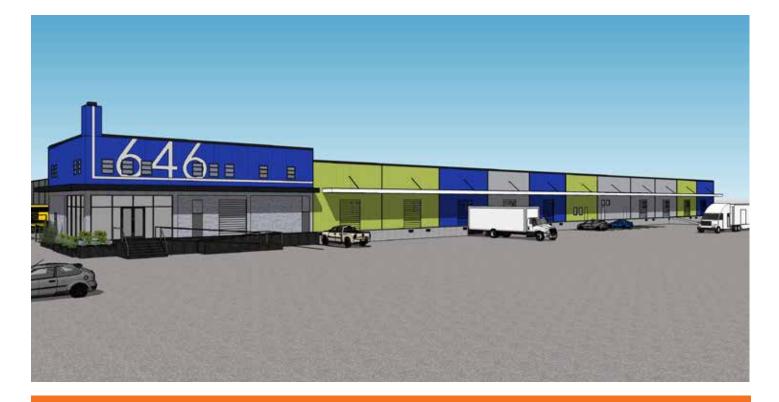

# **Available For Lease**



kiddermathews.com

### Rare in-city cross dock

| 24,300 SF cross-dock   |
|------------------------|
| 3,880 SF shop building |
| 2.5 acres total land   |
| 56 truck spots         |
| Yard area              |
| IG1-U85 zoning         |

### Contact

Evan Lugar 206.248.6505 elugar@kiddermathews.com Jim Kidder, SIOR 206.248.7328 jkidder@kiddermathews.com

This information supplied herein is from sources we deem reliable. It is provided without any representation, warranty or guarantee, expressed or implied as to its accuracy. Prospective Buyer or Tenant should conduct an independent investigation and verification of all matters deemed to be material, including, but not limited to, statements of income and expenses. Consult your attorney, accountant, or other p