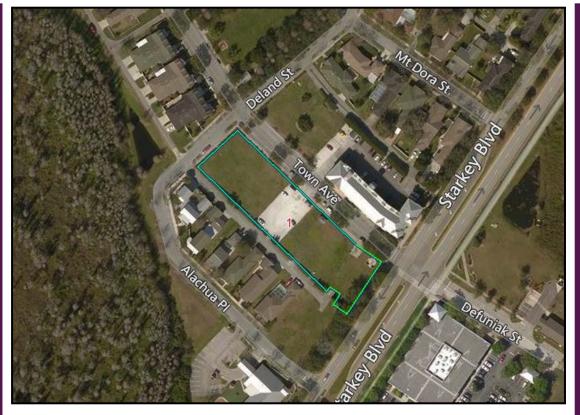

## 1.06± Acres in Longleaf

Matt B. Shaw, CCIM Executive Associate mshaw@bhhsflpg.com 727-569-2341

3036 Alachua Place, Trinity, FL 34655

## For Sale

- 1.06± Acres on Starkey Blvd
- Located in the Popular Downtown Longleaf Community
- Zoned: MPUD
- Flood Zone X
- Adjacent Parcel Also Available
- Sale Price: \$450,000

4950 West Kennedy Blvd., Suite 300, Tampa, FL 33609 • 7916 Evolutions Way, Suite 210, Trinity, FL 34655 Phone: 800.816.5441 • Fax: 813.739.5703 • www.bhhsflpcommercial.com