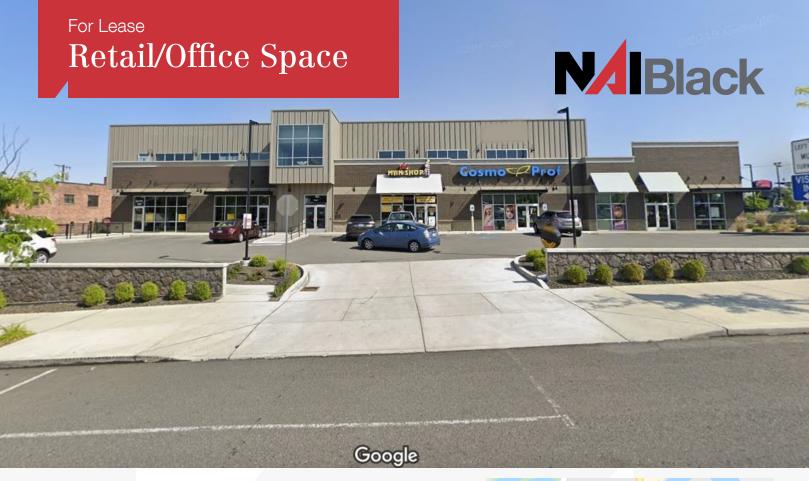

## 2 W 3rd Avenue

Spokane, Washington 99201

## **Property Description**

Space Available:

Retail Space: Contact Listing Agent for Lease Rate

- Suite 100: 2,681 SF +/-

- Drive Thru Available

Office Space: \$12.00/SF NNN

- Suite 201: 3,026 - 5,526 SF +/- Suite 202: 2,500 - 5,526 SF +/-

Total Building: 15,417 SF +/-

Lot Size: 36,680 SF +/- (0.84 Acres)

Zoning: DTS Year Built: 2016

On-Site Parking Available Pylon Signage Available

For more information

Chris Bell, SIOR

O: 509 622 3538 cbell@naiblack.com