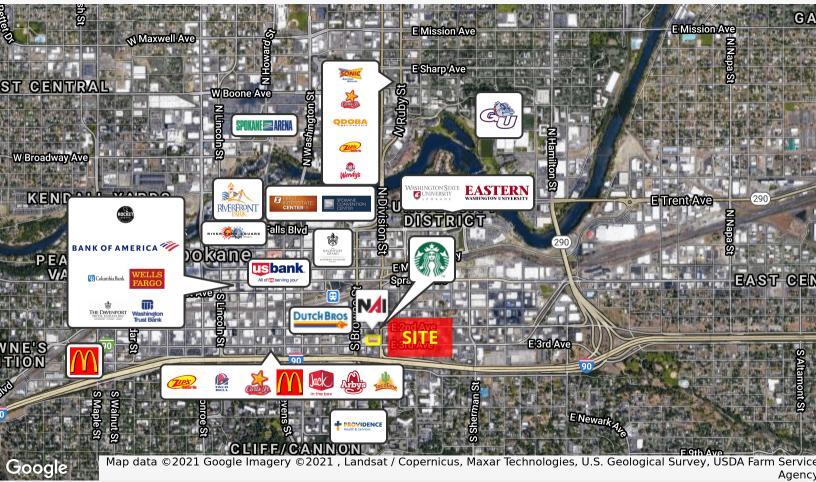

## 2 W 3rd Avenue

Spokane, Washington 99201

## **Property Description**

Space Available:

Retail Space: Contact Listing Agent for Lease Rate

- Suite 100: 2,681 SF +/-

- Drive Thru Available

Office Space: \$12.00/SF NNN

- Suite 201: 3,026 - 5,526 SF +/- Suite 202: 2,500 - 5,526 SF +/-

Total Building: 15,417 SF +/-

Lot Size: 36,680 SF +/- (0.84 Acres)

Zoning: DTS Year Built: 2016

On-Site Parking Available Pylon Signage Available

For more information

Chris Bell, SIOR

O: 509 622 3538 cbell@naiblack.com