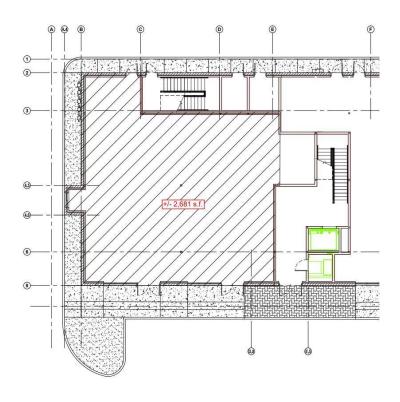

## **Property Description**

Space Available:

Retail Space: Contact Listing Agent for Lease Rate

- Suite 100: 2,681 SF +/-

- Drive Thru Available

Office Space: \$12.00/SF NNN

- Suite 201: 3,026 - 5,526 SF +/- Suite 202: 2,500 - 5,526 SF +/-