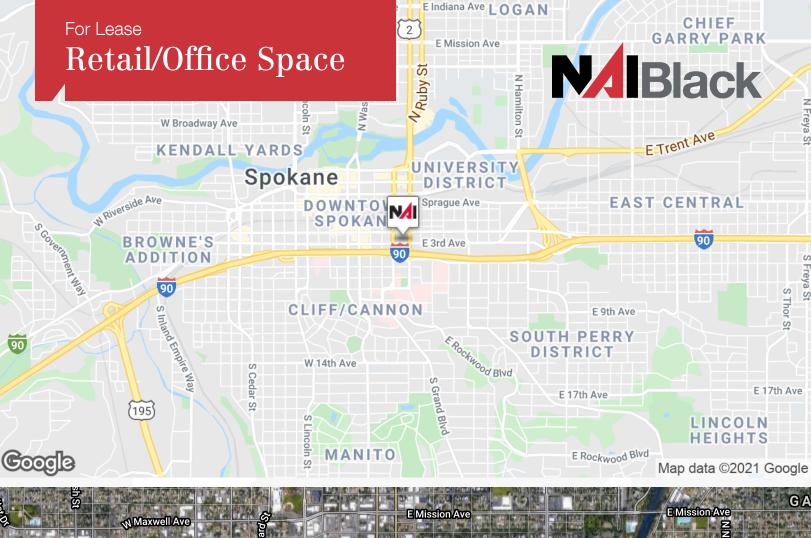

## 2 W 3rd Avenue

Spokane, Washington 99201

## **Property Description**

Space Available:

Retail Space: Contact Listing Agent for Lease Rate

- Suite 100: 2,681 SF +/-

- Drive Thru Available

Office Space: \$12.00/SF NNN

- Suite 201: 3,026 - 5,526 SF +/- Suite 202: 2,500 - 5,526 SF +/-

Total Building: 15,417 SF +/-

Lot Size: 36,680 SF +/- (0.84 Acres)

Zoning: DTS Year Built: 2016

On-Site Parking Available Pylon Signage Available

For more information

Chris Bell, SIOR

O: 509 622 3538 cbell@naiblack.com