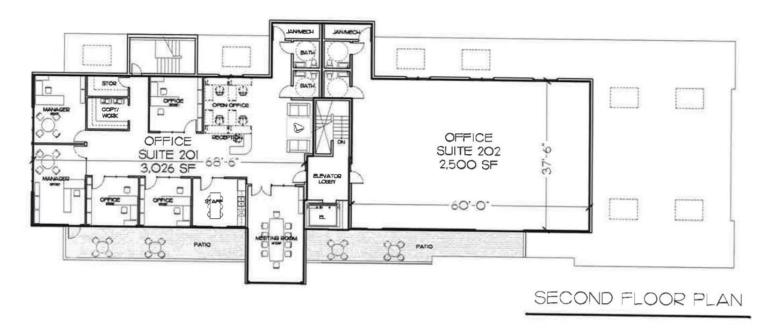

## **Property Description**

Space Available:

Retail Space: Contact Listing Agent for Lease Rate

- Suite 100: 2,681 SF +/-

- Drive Thru Available

Office Space: \$12.00/SF NNN

- Suite 201: 3,026 - 5,526 SF +/- Suite 202: 2,500 - 5,526 SF +/-