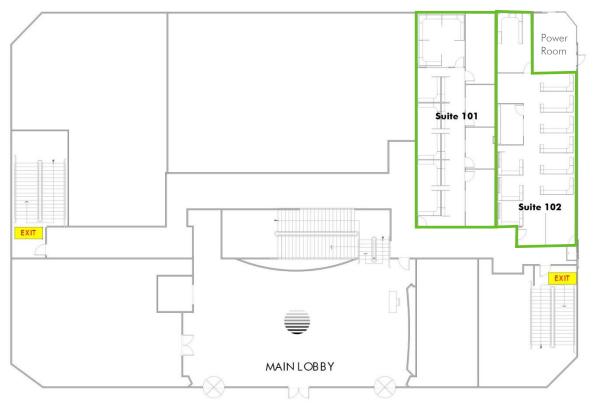

### SITE PLAN

| Available | Square Footage | Rate PSF       |
|-----------|----------------|----------------|
| Suite 101 | 1,621 RSF      | \$2.50 psf FSG |
| Suite 102 | 1,581 RSF      | \$2.50 psf FSG |