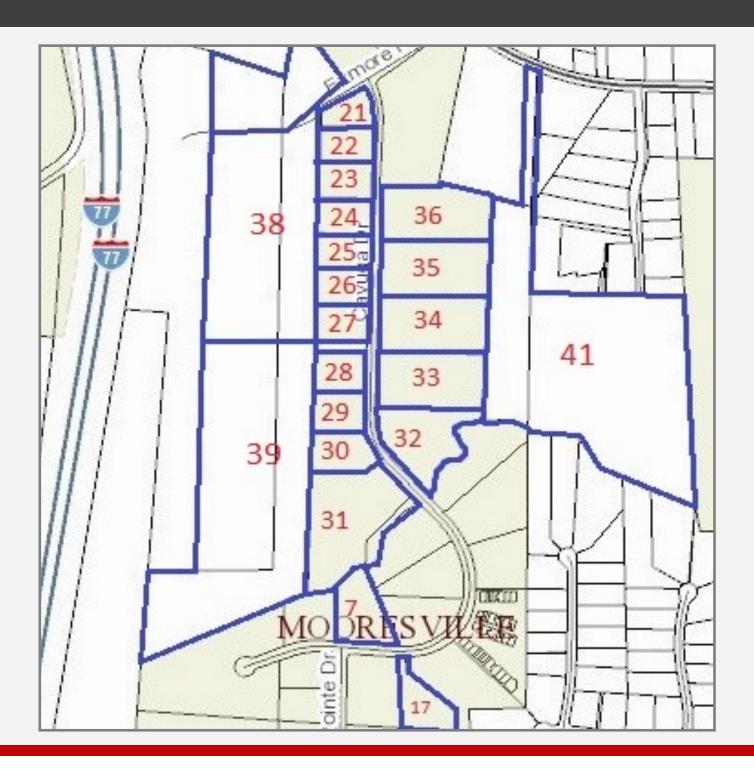

#### **Deerfield Business Park Pricing and Info List Price Status** Lot # <u>Acres</u> Notes Available 2.63 \$165,000 1.89 \$99,000 SOLD 17 23 1.27 SOLD 12,000 SF Spec Building - Sold 24 1.27 \$1,300,000 SOLD 12,000 SF Spec Building - Sold 25 1.27 \$169,000 SOLD \$225,000 SOLD 28 1.43 29 1.44 \$159,000 SOLD SOLD 30 1.65 \$179,000 **Available** 31 4.87 \$449,000 Available 32 3.34 \$279,000 Available 33 4.17 \$354,000 34 4.20 \$357,000 SOLD SOLD 35 4.23 \$359,000 Available 36 4.25 \$525,000 Large Tracts Available \$150k/Acre 38 20 +/-**Available** 39 20 +/-\$100k/Acre Available 40 10 +/-\$200k/Acre **Available** 41 28 +/-\$80k/Acre