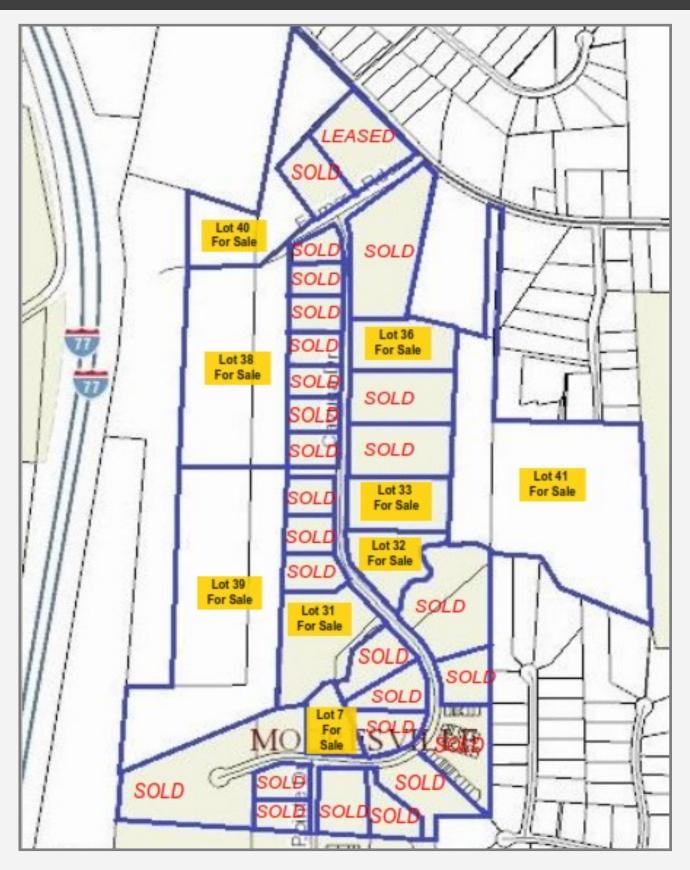

#### **Deerfield Business Park Pricing and Info List Price Status** Lot # <u>Acres</u> Notes Available 2.63 \$165,000 1.89 \$99,000 SOLD 17 23 1.27 SOLD 12,000 SF Spec Building - Sold 24 1.27 \$1,300,000 SOLD 12,000 SF Spec Building - Sold 25 1.27 \$169,000 SOLD \$225,000 SOLD 28 1.43 29 1.44 \$159,000 SOLD SOLD 30 1.65 \$179,000 **Available** 31 4.87 \$449,000 Available 32 3.34 \$279,000 Available 33 4.17 \$354,000 34 4.20 \$357,000 SOLD SOLD 35 4.23 \$359,000 Available 36 4.25 \$525,000 Large Tracts Available \$150k/Acre 38 20 +/-**Available** 39 20 +/-\$100k/Acre Available 40 10 +/-\$200k/Acre **Available** 41 28 +/-\$80k/Acre