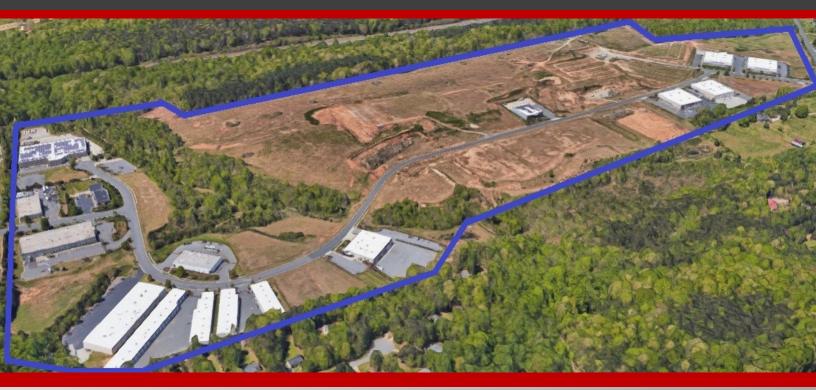

# **Industrial Lots** AVAILABLE FOR SALE

Varied Lot Sizes From 2 — 20+ Acres

Multiple projects are currently under construction at Deerfield Business Park, the area's premier business park. Adjoining Talbert Pointe Business Park, Deerfield features NASCAR teams and other various uses including warehouse, distribution, manufacturing, and office/flex buildings. One of the highest growth areas in North Carolina, Race City USA, is home to many NASCAR teams and Lowe's Corporate Headquarters. Deerfield Business Park is located near I-77 Exit 36 and adjacent to the new interchange planned at I-77 and Cornelius Road.

Building sites at Deerfield Business Park range from approximately 1 to 5 acres with larger tracts available.