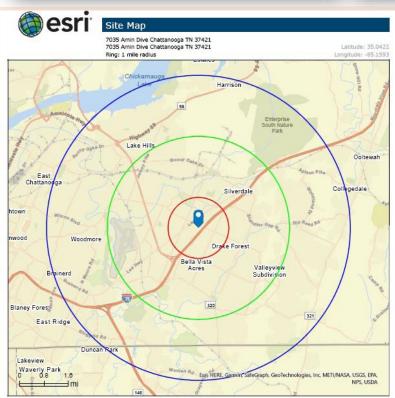

ing Spaces
- Parcel 2.18 Acre
  94,960 SF
- Current Restaurant Re-Locating 2024.
   Still in Operation.

Please do not disturb operation.



## **Free Standing Restaurant**

7035 Amin Drive Chattanooga, TN 37421

Contact: Keith Widmer 865-777-0000 Office keithwidmer@sigreusa.com Contact: Nick Widmer 865-567-4237 Cell nickwidmer@sigreusa.com Contact: Ed Thompson 865-599-3320 Cell edthompson@sigreusa.com For Lease











## **Free Standing Restaurant**

7035 Amin Drive Chattanooga, TN 37421

Contact: Keith Widmer 865-777-0000 Office keithwidmer@sigreusa.com Contact: Nick Widmer 865-567-4237 Cell nickwidmer@sigreusa.com Contact: Ed Thompson 865-599-3320 Cell edthompson@sigreusa.com

# **For Lease**

**Retail** 

SiGREUSA.COM 4823 Old Kingston Pike | Suite 130 Knoxville, TN 37919











### **Demographic Information**

#### **Consumer Spending**

|                                    | 1 mile       | 3 mile        | 5 mile        |
|------------------------------------|--------------|---------------|---------------|
| 2023 Consumer Spending             |              |               |               |
| Entertainment/Recreation: Total \$ | \$7,799,839  | \$58,451,306  | \$142,963,229 |
| Average Spent                      | \$2,845.62   | \$3,233.11    | \$3,318.55    |
| Spending Potential Index           | 75           | 85            | 88            |
| Food at Home: Total \$             | \$14,746,922 | \$106,855,615 | \$257,909,657 |
| Average Spent                      | \$5,380.12   | \$5,910.48    | \$5,986.76    |
| Spending Potential Index           | 79