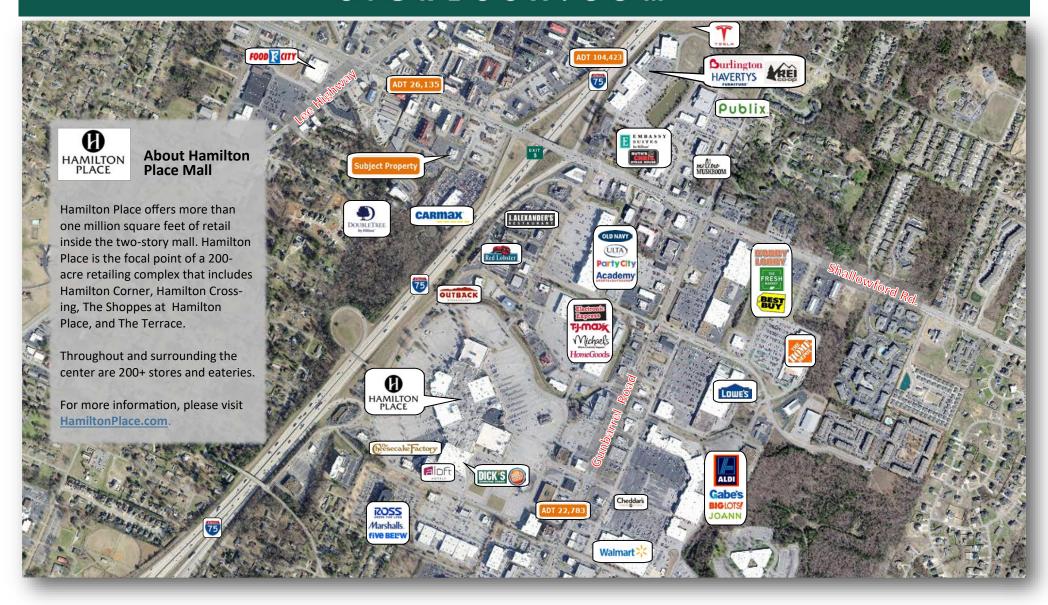

# **For Lease**

- Located at Exit (5) on Interstate 75
- Located in a High Density Retail Area of Market

### **Property Information**

- Building 7,775 SF
- Built 2000
- 147 Parking Spaces
  (5) Handicap Spaces
  152 Parking Spaces
- Parcel 2.18 Acre
  94,960 SF
- Current Restaurant Re-Locating 2024.
   Still in Operation.