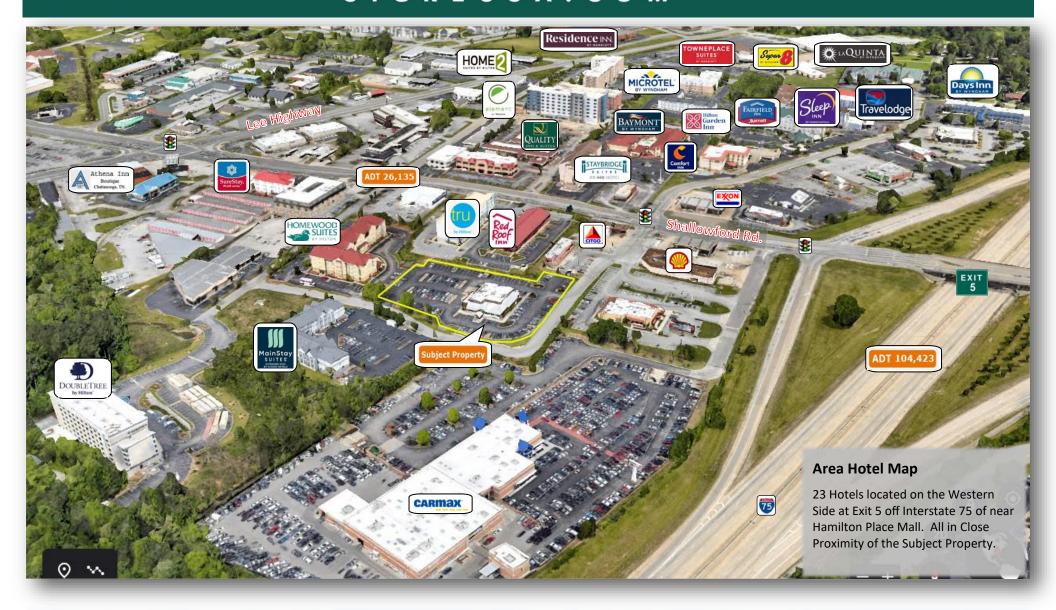

# **For Lease**

- Located at Exit (5) on Interstate 75
- Located in a High Density Retail Area of Market