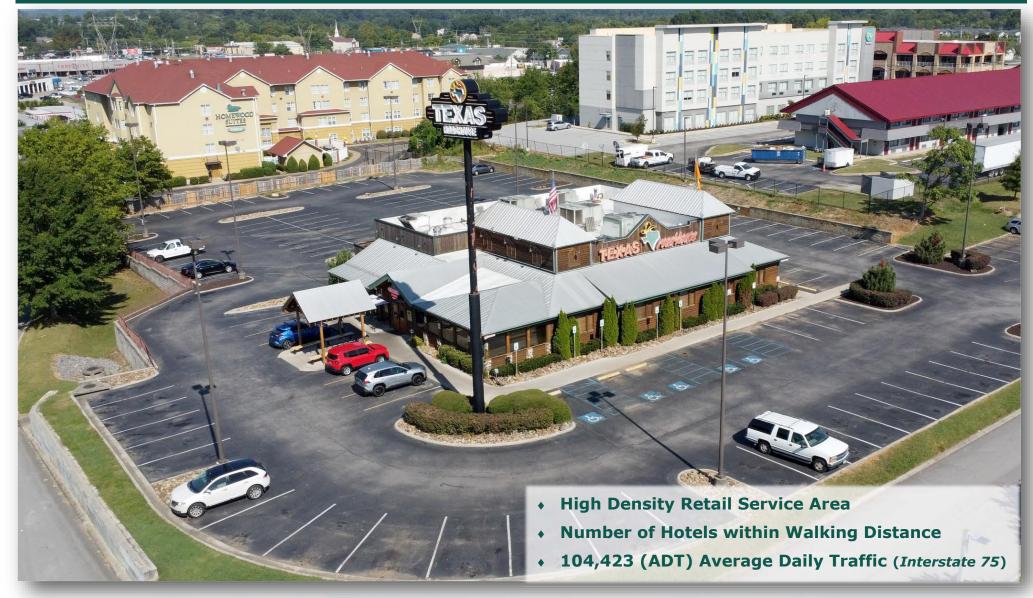

# **For Lease**

- Located at Exit (5) on Interstate 75
- Located in a High Density Retail Area of Market