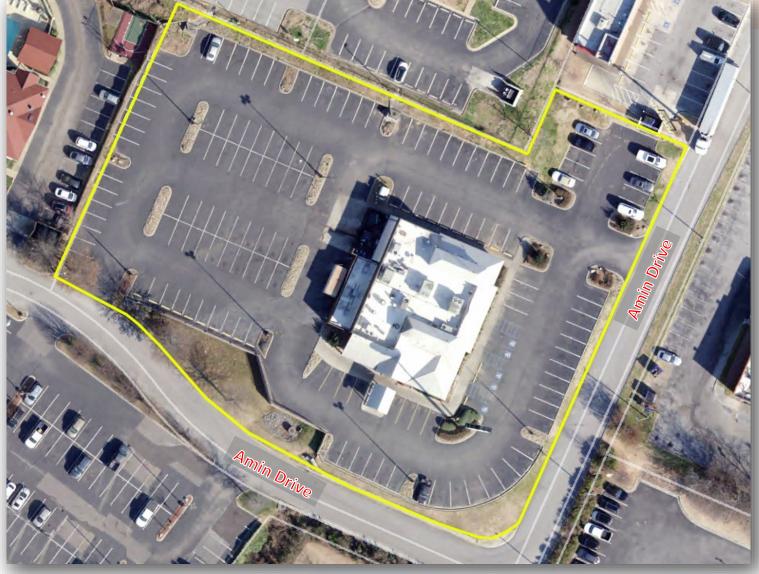

### **Property Information**

- Building 7,775 SF
- Built 2000
- 147 Parking Spaces
  (5) Handicap Spaces
  152 Parking Spaces
- Parcel 2.18 Acre
  94,960 SF
- Current Restaurant Re-Locating 2024.
   Still in Operation.

Please do not disturb operation.