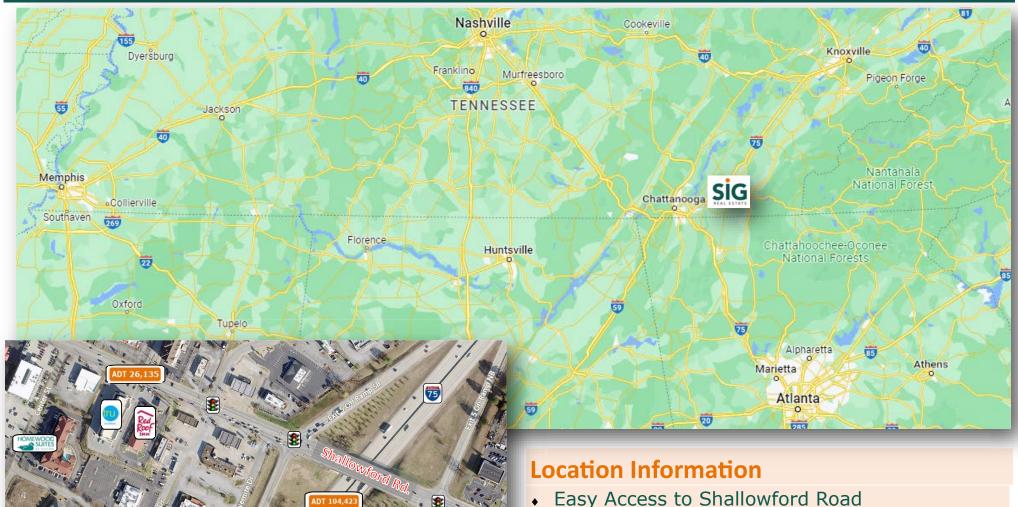

# **For Lease**

- Located at Exit (5) on Interstate 75
- Located in a High Density Retail Area of Market