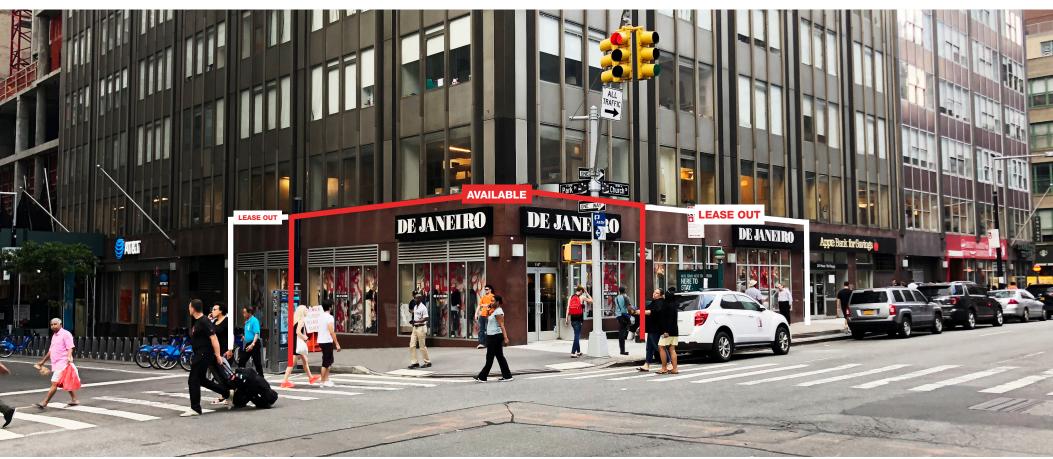

# 110 CHURCH STREET

#### **LOCATION**

Northwest corner of Park Place

#### **SITE STATUS**

Currently De Janeiro

#### **COMMENTS**

All spaces can be delivered with flooring at grade

Directly in front of the Park place subway stop servicing the (A) (C) (E) (2) (3)

Two blocks from the PATH station with 12.5 million annual ridership