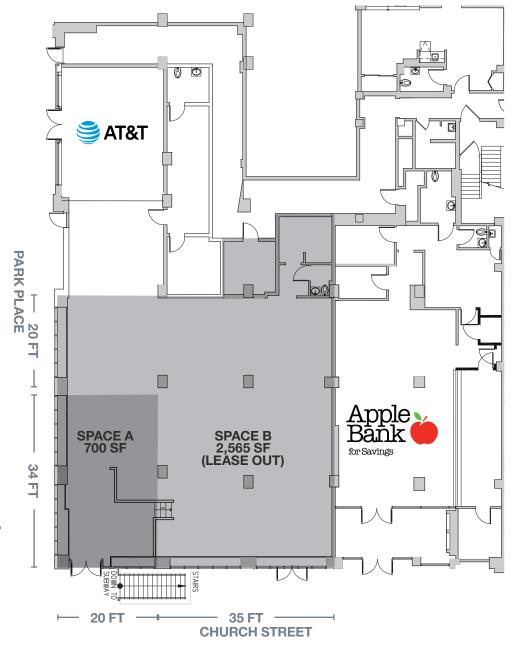

#### **APPROXIMATE SIZE**

**Ground Floor** 

Space A 700 SF Space B 2,565 SF\*

\*Lease out

#### **FRONTAGE**

Space A

20 FT on Church Street

34 FT on Park Place

Space B

35 FT on Church Street

20 FT on Park Place

#### **GROUND FLOOR**