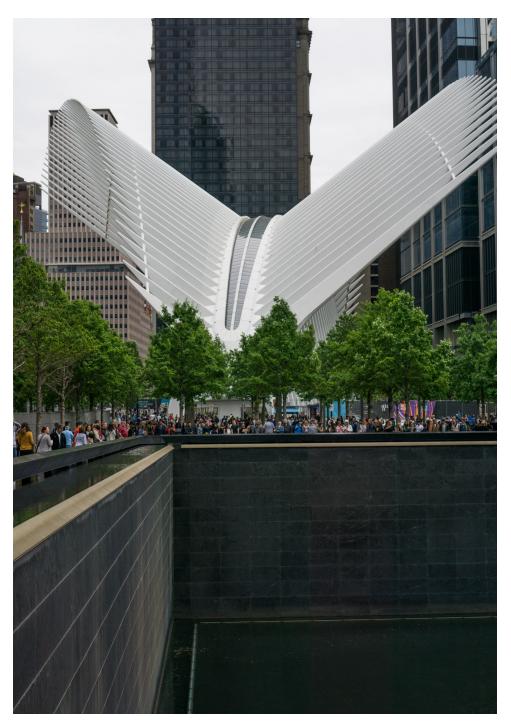

Steps from the World Trade Center, Brookfield Place, Century 21, 9/11 Memorial & Museum, and City Hall

## AREA NEIGHBORS