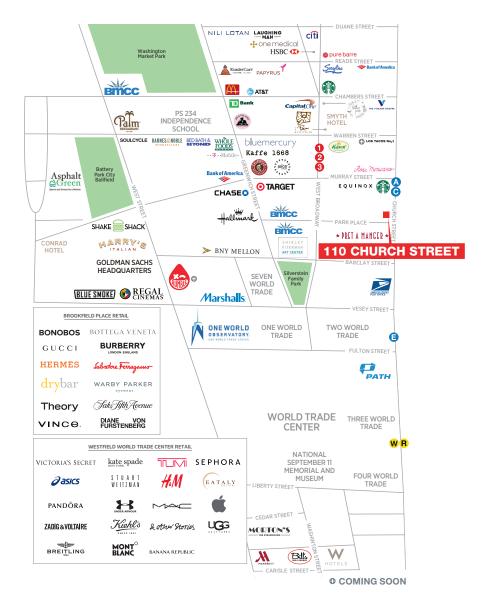

#### **NEIGHBORS**

Equinox Fitness Club, Whole Foods Market, Rosa Mexicano, Le Pain Quotidien, Salad Box, Starbucks, and Bed Bath & Beyond

## AREA NEIGHBORS

## AREA RETAIL