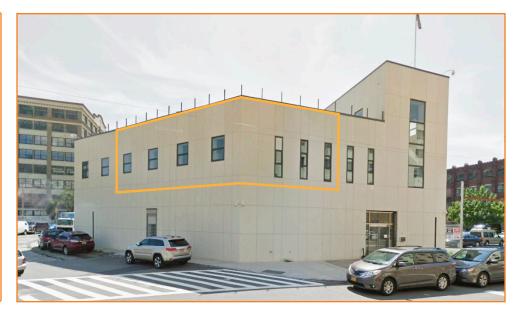

### PREMIERE 2<sup>ND</sup> FLOOR OFFICE SPACE FOR LEASE LOCATED IN SUNSET PARK NEAR INDUSTRY CITY

#### **FEATURES:**

- Office Size: 2,400 Sq. Ft.
- Newly Renovated on 2<sup>nd</sup> Floor
- HVAC
- Ceiling Height: 11'
- Fully Sprinklered
- Private Entrance