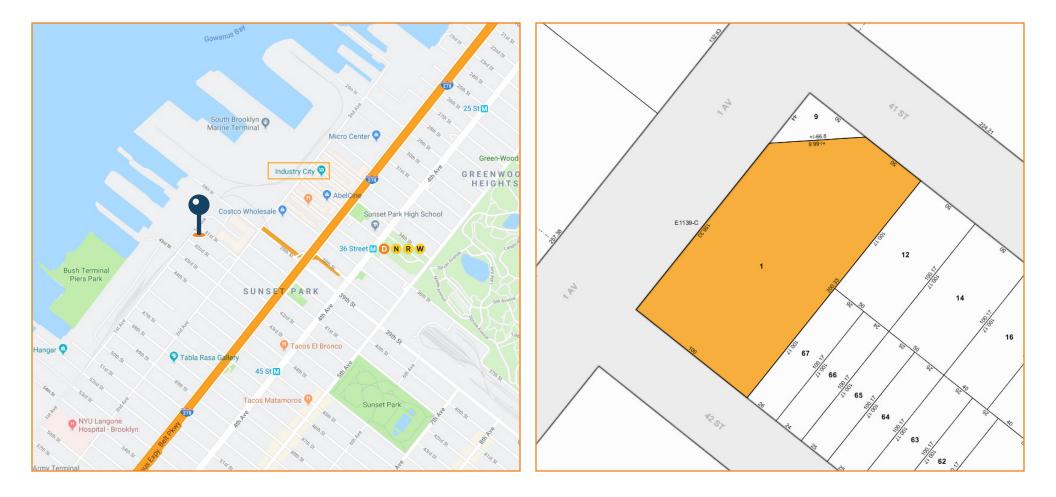

#### **NEARBY:**

- Industry City
- Brooklyn-Queens Expressway
- Gowanus Expressway
- Belt Parkway

| LEASE PRICE:                        | UPON REQUEST                                       |        | 4101 1 <sup>st</sup> AVENUE, BROOKLYN, NY                             |      |   |                                                                                 |         |      |  |
|-------------------------------------|----------------------------------------------------|--------|-----------------------------------------------------------------------|------|---|---------------------------------------------------------------------------------|---------|------|--|
|                                     |                                                    | BLOCK: | 716                                                                   | LOT: | 1 |                                                                                 | ZONING: | M3-1 |  |
| For Information About This Property | Levi Junik, Salesperson<br>ljunik@pinnaclereny.com |        | Eli Seewald, Salesperson<br>eseewald@pinnaclereny.com<br>718-371-6405 |      |   | <b>Abraham Lowy,</b> Associate Broker<br>alowy@pinnaclereny.com<br>718-784-8488 |         |      |  |
| Contact Exclusive Agents:           | 718-371-6401                                       |        |                                                                       |      |   |                                                                                 |         |      |  |