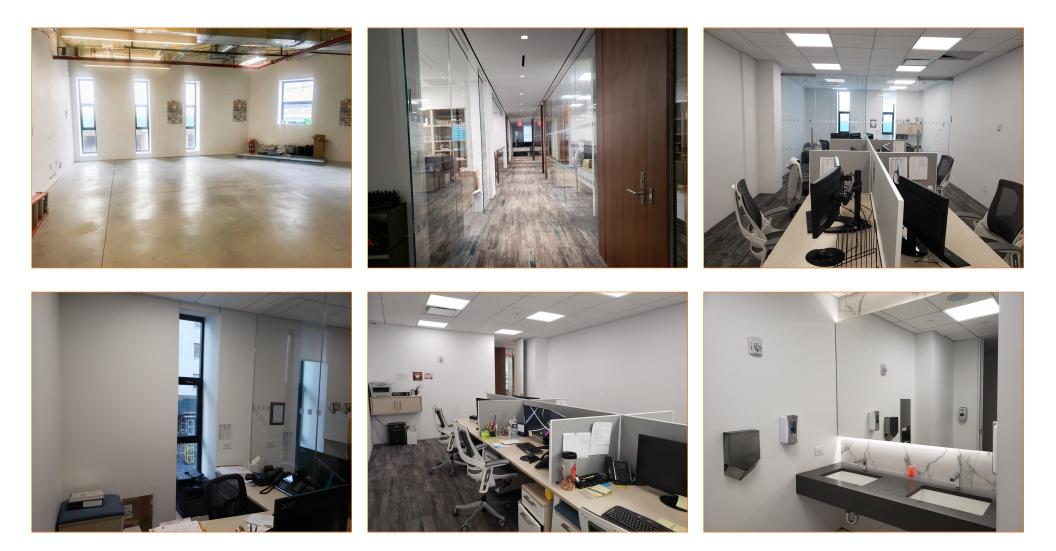

#### **FEATURES:**

- Office Size: 2,400 Sq. Ft.
- Newly Renovated on 2<sup>nd</sup> Floor
- HVAC
- Ceiling Height: 11'
- Fully Sprinklered
- Private Entrance