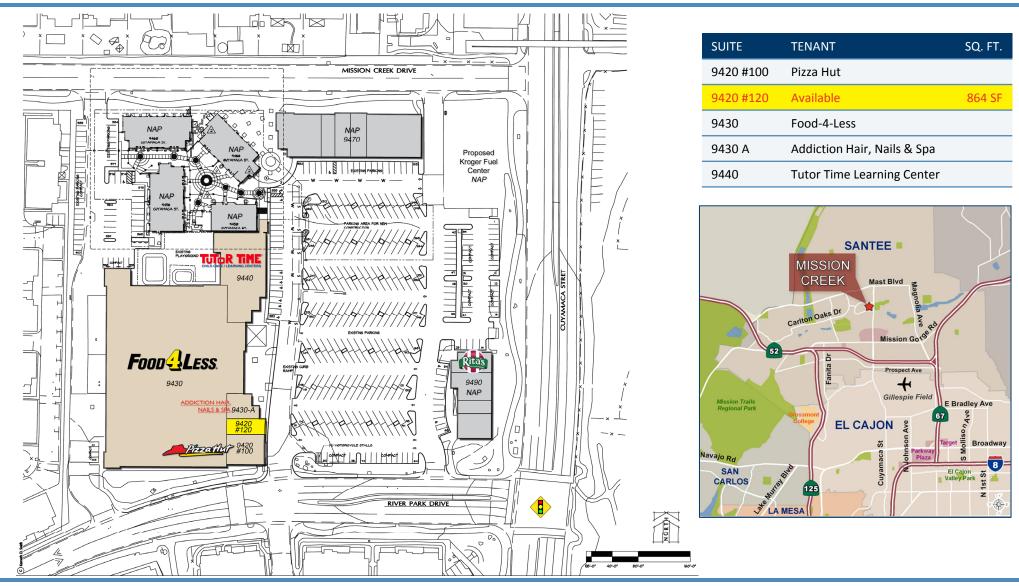

## 864 SQUARE FEET AVAILABLE

- Grocery anchored by Food-4-Less with proposed addition of Kroger Fuel Center.
- Located at the north west corner of Cuyamaca Street and River Park Drive, approximately half-mile from on/off ramp of State Route 52.
- Across from Santee Sports-Plex and Town Center Community Park with strong demographics of over 83,000 people in a 3-mile radius.
- Part of the master planned Santee Town Center which encompasses over a million square feet of retail and national tenants such as Costco, Target, Walmart, Home Depot, Lowe's, Kohl's, Bed Bath & Beyond, Best Buy and many more.

864 SF AVA<u>ILABLE</u>

### Neighborhood Shopping Center for Lease

864 SF AVAILABLE