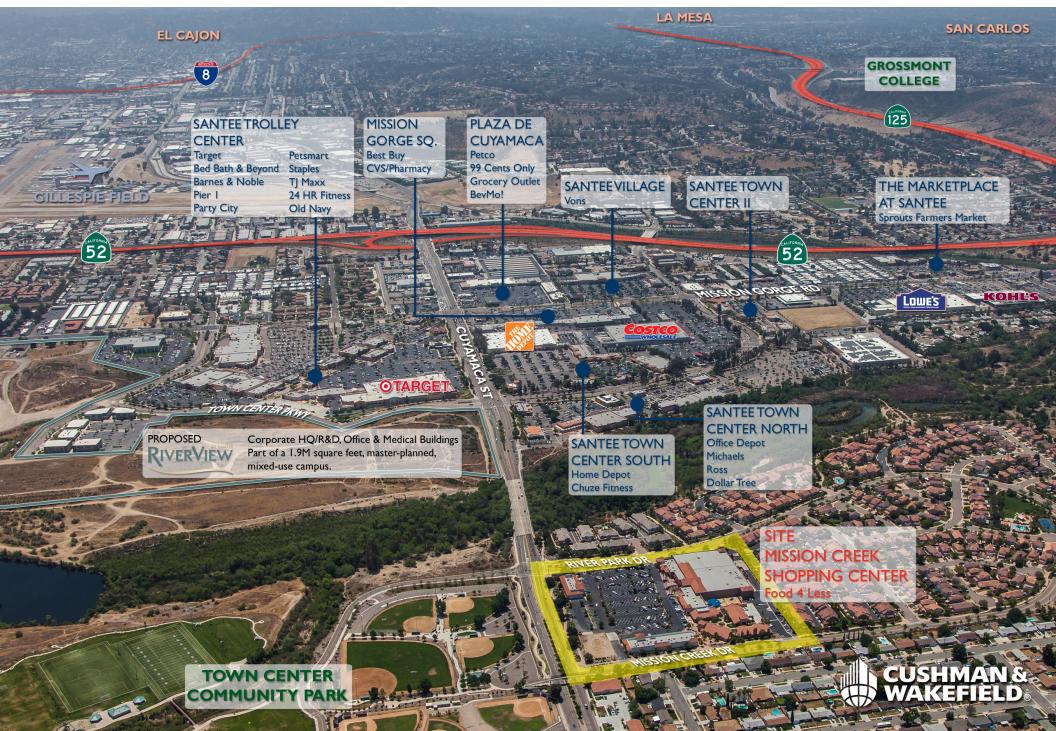

## 864 SQUARE FEET AVAILABLE

- Grocery anchored by Food-4-Less with proposed addition of Kroger Fuel Center.
- Located at the north west corner of Cuyamaca Street and River Park Drive, approximately half-mile from on/off ramp of State Route 52.
- Across from Santee Sports-Plex and Town Center Community Park with strong demographics of over 83,000 people in a 3-mile radius.
- Part of the master planned Santee Town Center which encompasses over a million square feet of retail and national tenants such as Costco, Target, Walmart, Home Depot, Lowe's, Kohl's, Bed Bath & Beyond, Best Buy and many more.