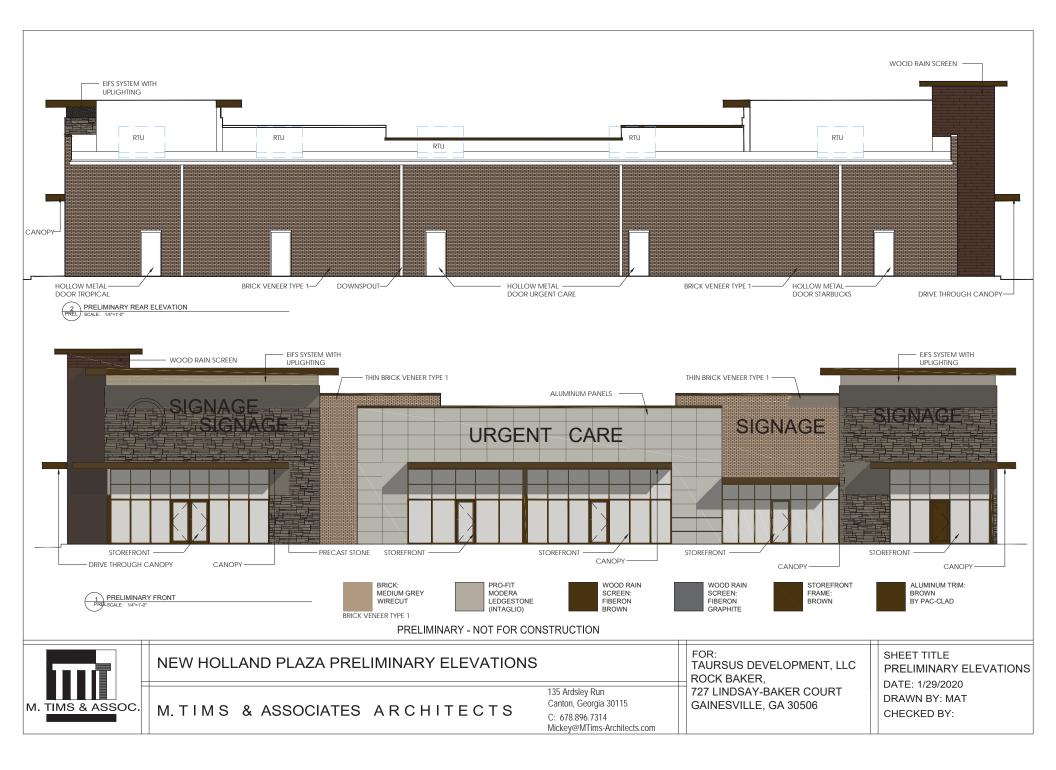

## SITE PLAN

| SUITE | TENANT NAME            | SPACE SIZE |
|-------|------------------------|------------|
| A     | Starbucks              | 2,300 SF   |
| В     | Available              | 3,720 SF   |
| С     | Available              | 1,400 SF   |
| D     | Tropical Smoothie Cafe | 1,430 SF   |