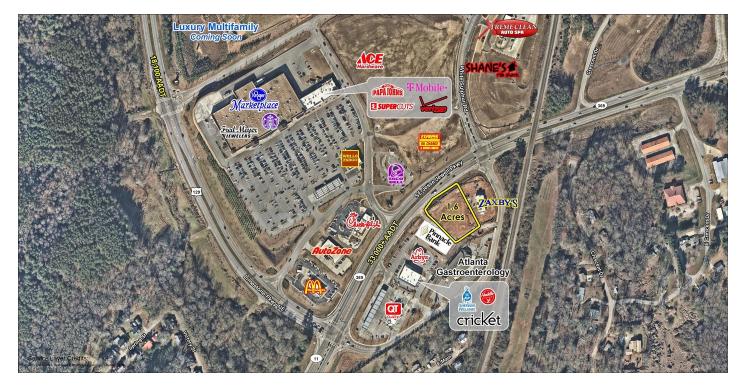

#### LOCATION OVERVIEW

Multi Tenant Building located in the heart of Gainesville's Retail Corridor

### PROPERTY HIGHLIGHTS

- Join Starbucks & Tropical Smoothie Cafe--3,720 SF & 1,400 SF Available
- Multi tenant building on ± 1.6 acres across From Largest Kroger in Southeast
- Delivery 2nd quarter 2021
- See DRONE VIDEO on Website
- Close Proximity to: \$100 Million Lanier Tech Campus (5,000 Students); NE Georgia Regional Medical Center (8,200 Employees); Downtown Gainesville Governmental Offices & New Inland Port with Direct RR to Savannah Port
- GA DOT Traffic Counts: Jesse Jewell Pkwy 33,000+ AADT
- Fastest Growing Sector of Gainesville