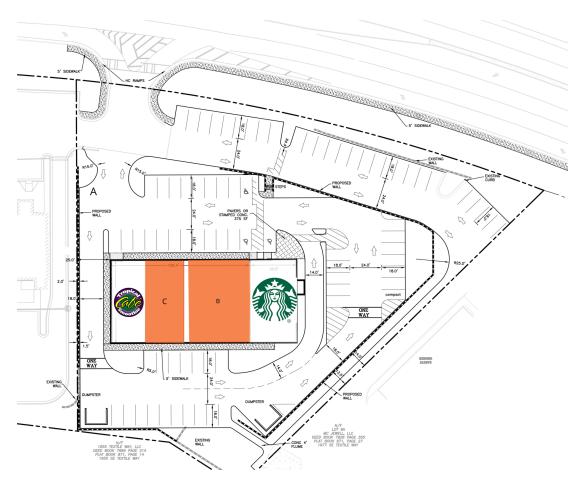

## SITE PLAN

| SUITE | TENANT NAME            | SPACE SIZE |
|-------|------------------------|------------|
| A     | Starbucks              | 2,300 SF   |
| В     | Available              | 3,720 SF   |
| С     | Available              | 1,400 SF   |
| D     | Tropical Smoothie Cafe | 1,430 SF   |