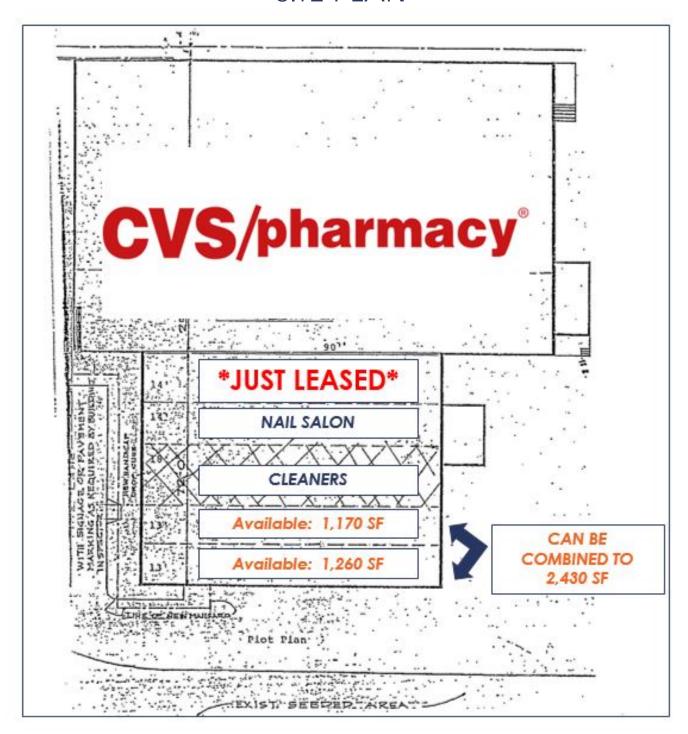

## SITE PLAN

Call Owner's Exclusive Agent:

Joan Simon 914-779-8200 x117 jsimon@admiralrealestate.com

Brokers Protected

## JOIN ONE OF THE TOP PERFORMING CVS CENTERS IN WESTCHESTER

1,170 SF to 2,430 SF \$25.90 PSF NNN; \$10.90 PSF R/E Tax NOW: \$19.00 PSF NNN!

- Food & Non-Food Uses Allowed
- Private Parking Lot
- 100+ Parking Spaces
- Busy Downtown Yorktown Heights
- Other Tenancy Includes: CVS, Dry Cleaning, Nail Salon, and PCSB Bank.