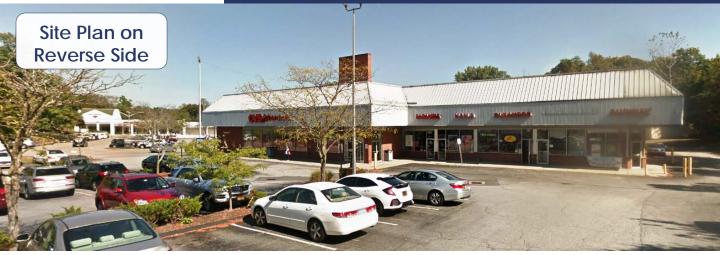

## YORKTOWN HEIGHTS, NY 1990-2000 Commerce Street

## JOIN ONE OF THE TOP PERFORMING CVS CENTERS IN WESTCHESTER

1,170 SF to 2,430 SF \$25.90 PSF NNN; \$10.90 PSF R/E Tax NOW: \$19.00 PSF NNN!

- Food & Non-Food Uses Allowed
- Private Parking Lot
- 100+ Parking Spaces
- Busy Downtown Yorktown Heights
- Other Tenancy Includes: CVS, Dry Cleaning, Nail Salon, and PCSB Bank.