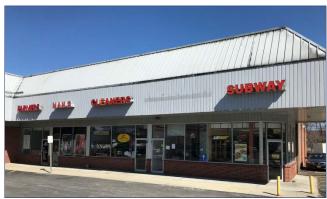

## JOIN ONE OF THE TOP PERFORMING CVS CENTERS IN WESTCHESTER

1,170 SF to 2,430 SF \$25.90 PSF NNN; \$10.90 PSF R/E Tax NOW: \$19.00 PSF NNN!

- Food & Non-Food Uses Allowed
- Private Parking Lot
- 100+ Parking Spaces
- Busy Downtown Yorktown Heights
- Other Tenancy Includes: CVS, Dry Cleaning, Nail Salon, and PCSB Bank.