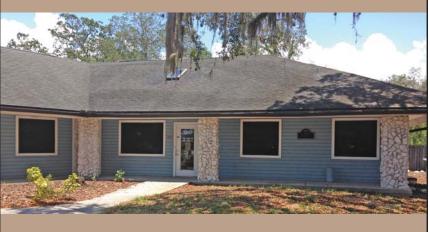

## PROFESSIONAL OFFICE SPACE • TARPON SPRINGS, FL

- 1247 South Pinellas Avenue, Tarpon Springs, FL 34689
- 1,482 SF (mol) professional office space
- Walking distance to Florida Hospital North Pinellas
- Consists of three (3) offices, conference room, kitchen, and rec/admin area
- Large pylon signage along busy Pinellas Ave/Alt 19
- Immediate Occupancy Available