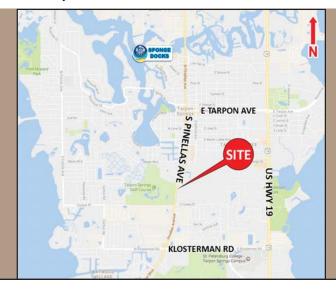

## PROFESSIONAL OFFICE SPACE • TARPON SPRINGS, FL

- 1247 South Pinellas Avenue, Tarpon Springs, FL 34689
- 1,482 SF (mol) professional office space
- Walking distance to Florida Hospital North Pinellas
- Consists of three (3) offices, conference room, kitchen, and rec/admin area
- Large pylon signage along busy Pinellas Ave/Alt 19
- Immediate Occupancy Available