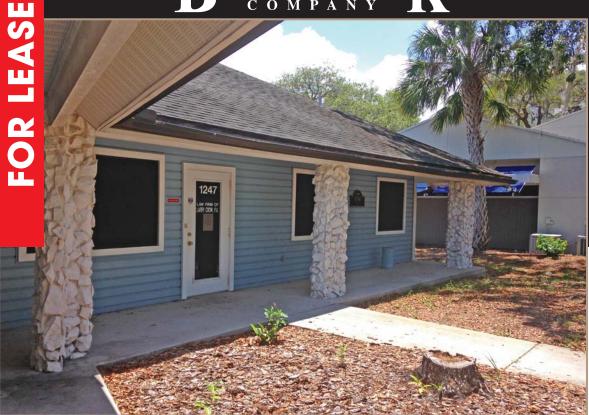

## PROFESSIONAL OFFICE SPACE • TARPON SPRINGS, FL

- 1247 South Pinellas Avenue, Tarpon Springs, FL 34689
- 1,482 SF (mol) professional office space
- Walking distance to Florida Hospital North Pinellas
- Consists of three (3) offices, conference room, kitchen, and rec/admin area
- Large pylon signage along busy Pinellas Ave/Alt 19
- Immediate Occupancy Available