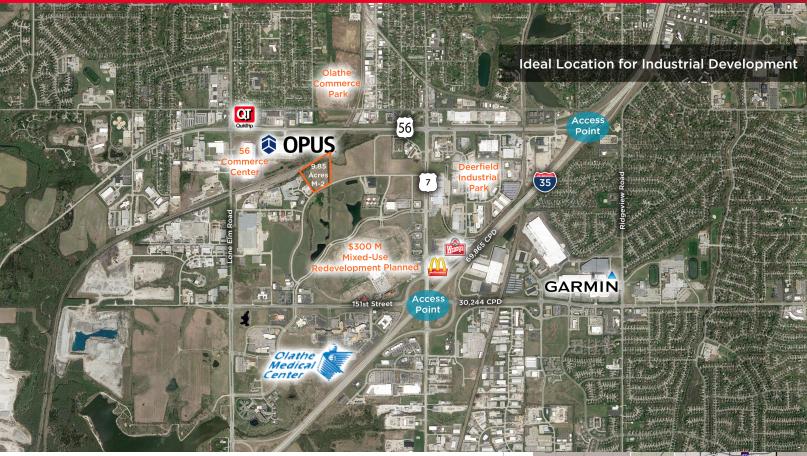

# ±9.85 Acres Industrial Development Ground Sale Price: \$2.75 PSF

## **Property Highlights**

- Convenient access to Interstate 35
- Shovel-ready site available
- All utilities available to site
- No sanitary sewer assessments
- Storm water detention developed for the site
- Platted lot available, no excise tax due
- Zoned M-2 (General Industrial District)
- Potential for outside storage