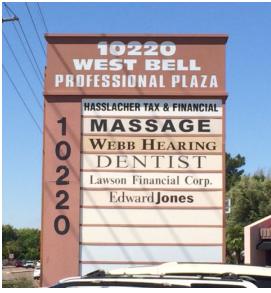

#### West Bell Professional Center

The property is located in the heart of the office and retail core of Sun City. This established area boasts the most major banks and financial advisors in the Metro Phoenix market. The well-maintained and contemporary landscape style enhances the overall appearance of the building. Trade area tenants include: Chase Bank, Ace Hardware, McDonald's, Wells Fargo, Edward Jones and Ameriprise Financial.

#### **PROPERTY HIGHLIGHTS**

- Located in the office and retail core of Sun City
- This established area boasts having the most major banks and financial advisors in the Metro Phoenix market
- Well-maintained and contemporary landscape style enhances the overall appearance of the building