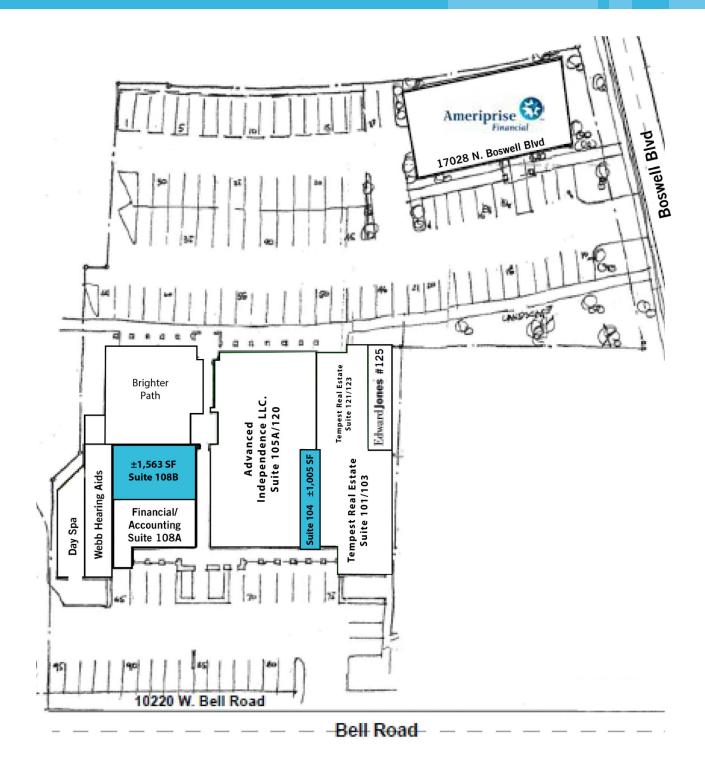

#### **OFFERING SUMMARY**

Project Size:  $\pm$  14,943 SF

Availability: Suite 104: 1,005 SF

Suite 108B: 1,563 SF

TI's & Annual Increases: Negotiable

Zoning: C-2, Sun City

APN: 230-04-372A

### West Bell Professional Center

SUITE 104 - 1,005 SF

**Bret Isbell** 602.300.4112 bret.isbell@avisonyoung.com