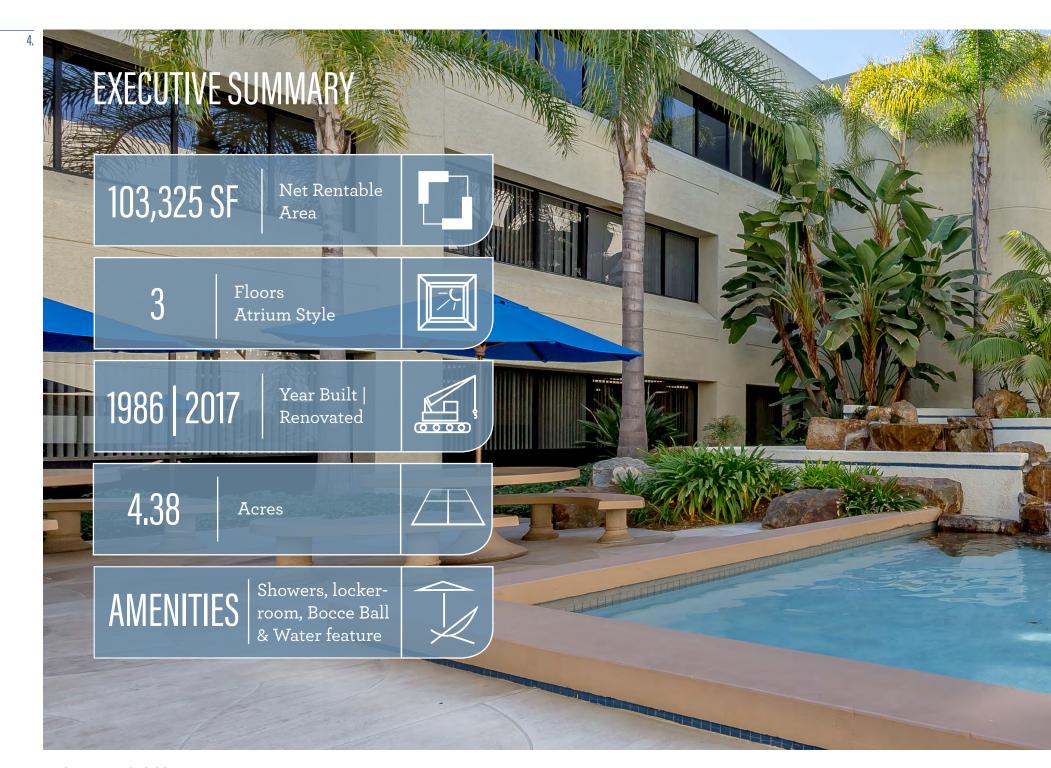

Atrium courtyard style design allowing tenants to easily expand and contract

Expansive natural light

Recent common area renovations to entries, restrooms, hallways and courtyard amenities

Upgraded showers & lockers, bocce court, mature landscaping