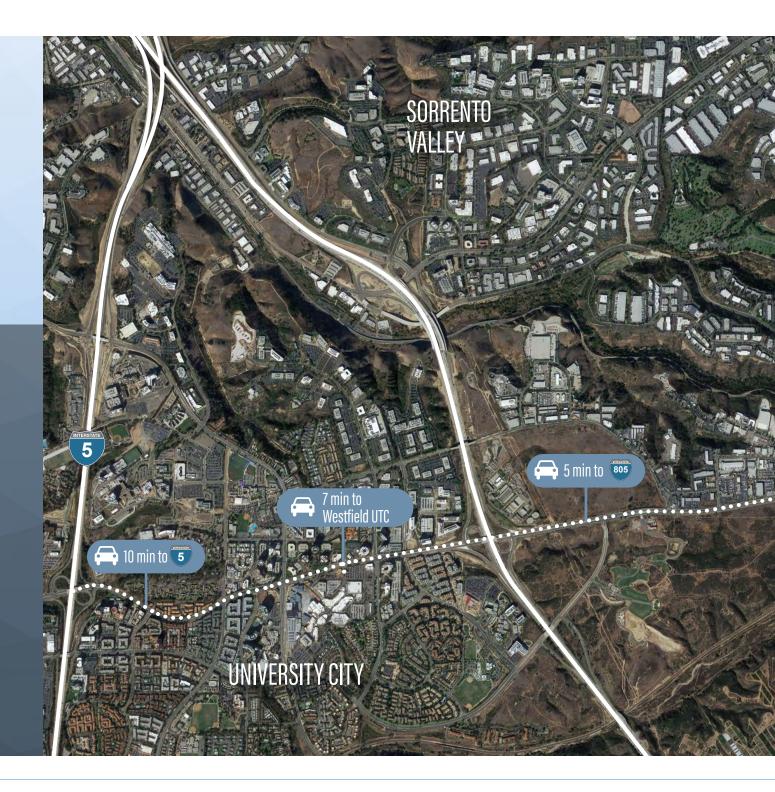

### LOCATION

Ideal location within Central San Diego immediate access to I-5 & I-805

Located on Camino Santa Fe's new connecting thoroughfare

Proposed significant regional residential development including 3Roots Master Development (1,800 future residential units)

## LOCATION