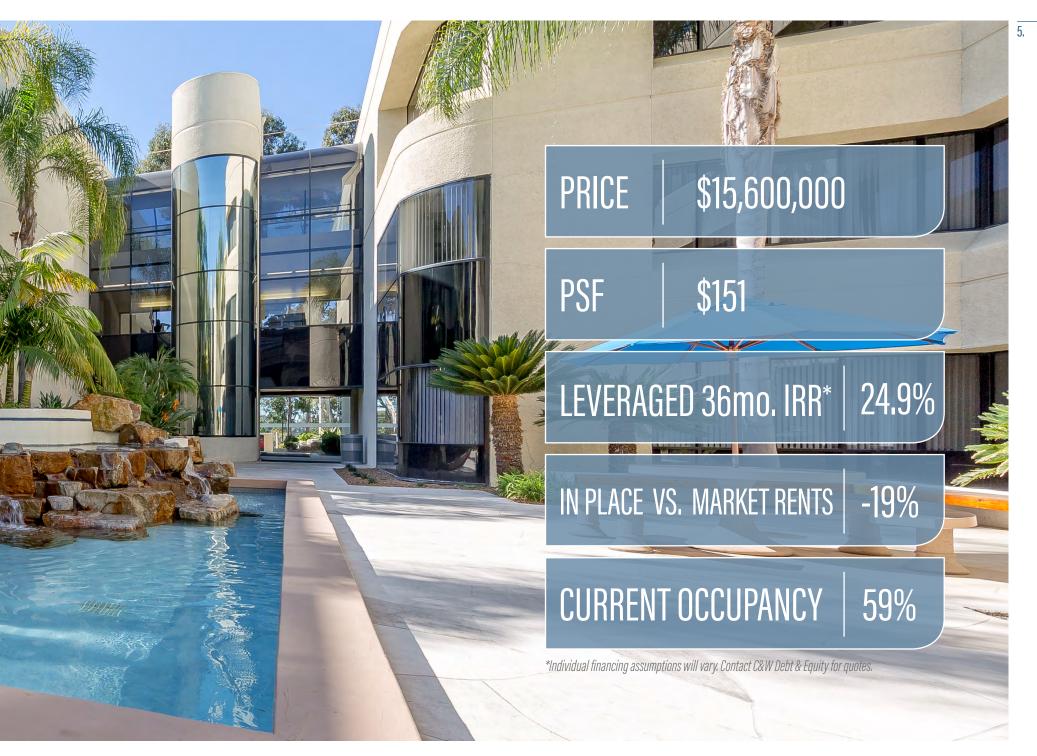

## VALUE ADD

12% core factor

Efficient floor plates and market low core factor

est. replacement cost

Sale price is a large discount to replacement cost

## **IMMEDIATE UPSIDE**

94% Rollover in years 1-3