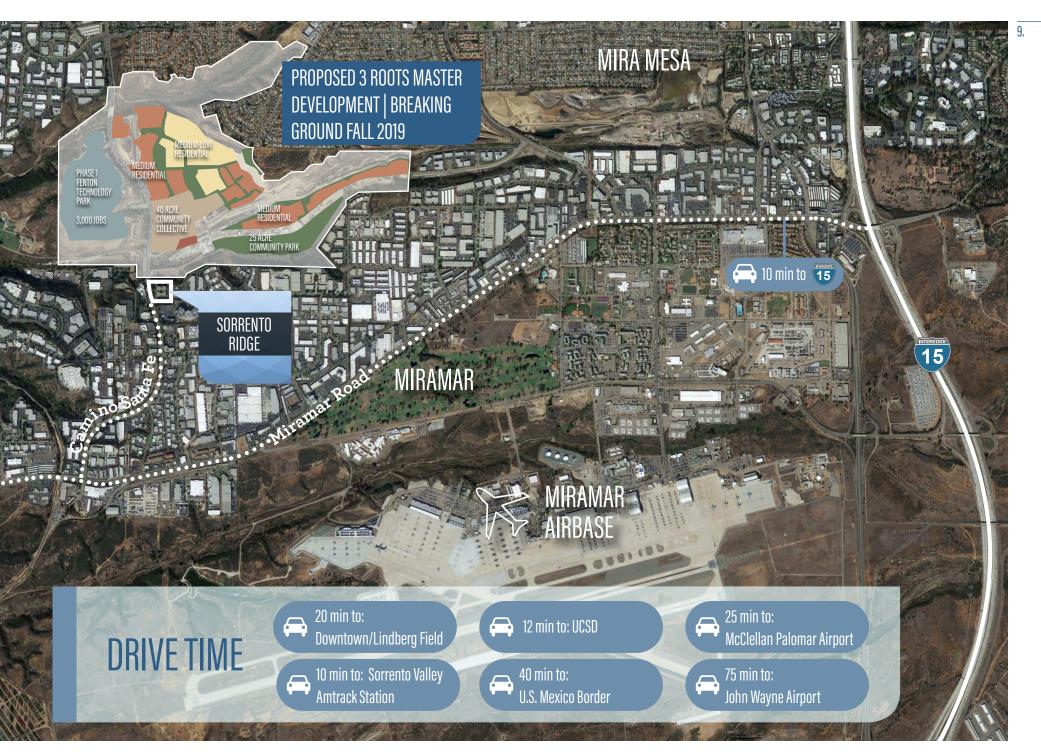

### LOCATION

Ideal location within Central San Diego immediate access to I-5 & I-805

Located on Camino Santa Fe's new connecting thoroughfare

Proposed significant regional residential development including 3Roots Master Development (1,800 future residential units)

## LOCATION