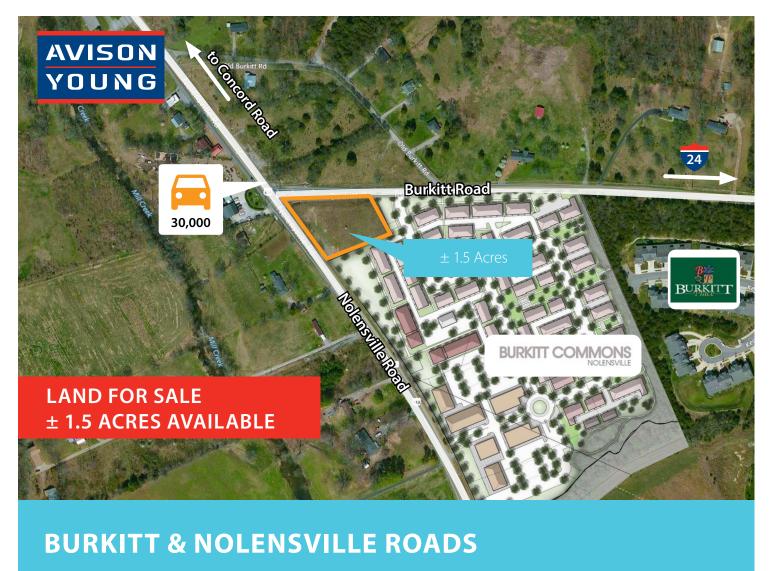

#### Property Overview

- 11 communities, over 3,500 homes approved within Nolensville
- At beginning of 4 mile comprehensive improvement plan to Nolensville Road, including four 12' travel lanes, 12' continuous turning lane, bike lanes and sidewalks
- Nolensville Rd approved for expansion with turn lane for improved site access
- 6/10 mile south of Publix and Kroger anchored centers and TriStar medical office building
- Attached to proposed 42-acre Burkitt Commons mixed-use development
- Mill Creek Elementary, Mill Creek Middle, and Nolensville High School opened in 2016
- Applied for SP Zoning

### **LAND FOR SALE**