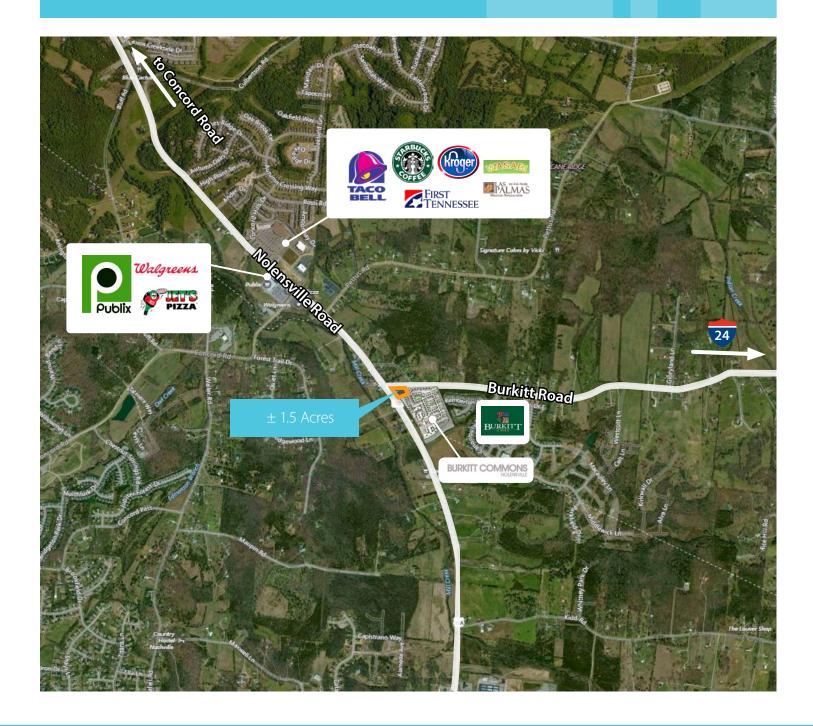

#### Property Overview

- 11 communities, over 3,500 homes approved within Nolensville
- At beginning of 4 mile comprehensive improvement plan to Nolensville Road, including four 12' travel lanes, 12' continuous turning lane, bike lanes and sidewalks
- Nolensville Rd approved for expansion with turn lane for improved site access
- 6/10 mile south of Publix and Kroger anchored centers and TriStar medical office building
- Attached to proposed 42-acre Burkitt Commons mixed-use development
- Mill Creek Elementary, Mill Creek Middle, and Nolensville High School opened in 2016
- Applied for SP Zoning